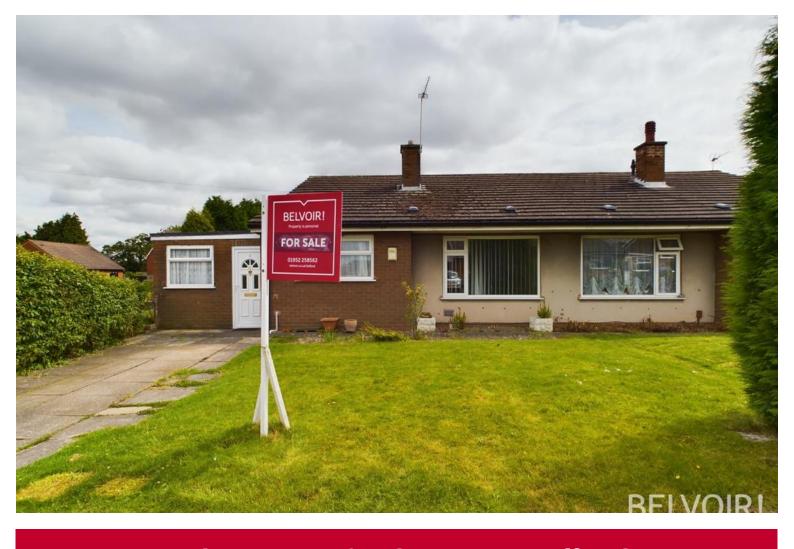

## Dukes Way, St. Georges, Telford £175,000

Freehold | EPC rating: D

- \*\*\*NO UPWARDS CHAIN\*\*\*
- Two Bedrooms
- Easy access shower room

- Excellent Location
- Fitted Kitchen with a range of units

## **Description**

Boasting a range of local amenities, including shops with Gower Street offering many social activities, this property is conveniently located within a short distance from Oakengates Centre and Train Station. Dont miss out on this fantastic opportunity to own a charming home in St Georges, with NO UPWARDS CHAIN. Step into a welcoming entrance hallway, leading you into the heart of the home. Enjoy the convenience of a welldesigned fitted kitchen, perfect for cooking delicious meals and entertaining guests. Leading off the main the hallway you will find a spacious Lounge and Dining Area offering ample space for comfortable living and dining, creating the ideal setting for relaxation. Offering two spacious cosy bedrooms, Shower Room and Separate WCLovely south facing private rear garden, enjoying plenty of sunshine embracing the tranquility of your very own private and enclosed rear gardens, a perfect escape to enjoy relaxing and gardening. There is OffRoad Parking with the ease with the driveway at the front of the property. Another benefit of this delightful property that there maybe potential for extending this property depending on building permission, which provides you with the opportunity to add your personal touch and increase its value. Freehold EPC Rating TBC D: Council Tax Band B: