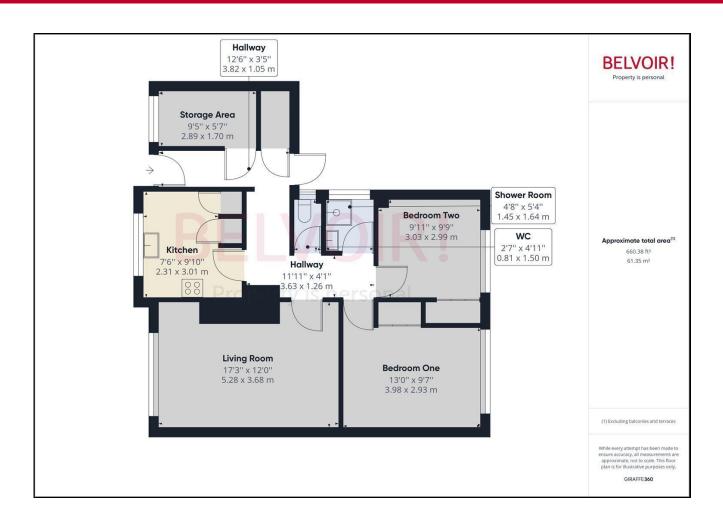

## **Floorplan**

| Hallway                     | Kitchen                     |
|-----------------------------|-----------------------------|
| 3.82 x 1.05                 | 2.31 x 3.01                 |
|                             |                             |
|                             |                             |
|                             |                             |
| Hallway                     | WC                          |
| 3.36 x 1.26                 | 0.81 x 1.50                 |
|                             |                             |
|                             |                             |
| Shower Room                 | Bedroom Two                 |
| 1.45 x 1.64                 | 3.03 x 2.99                 |
| 1.43 X 1.04                 | 3.00 X 2.77                 |
|                             |                             |
|                             |                             |
| Bedroom One                 | Living Room                 |
| 3.98 x 2.93                 | 5.28 x 3.68                 |
|                             |                             |
|                             |                             |
| Storage Area                | Garden                      |
| 2.89 x 1.70                 | 0.00m x 0.00m (0'0" x 0'0") |
|                             |                             |
|                             |                             |
|                             |                             |
| Garden                      | Kitchen                     |
| 0.00m x 0.00m (0'0" x 0'0") | 0.00m x 0.00m (0'0" x 0'0") |