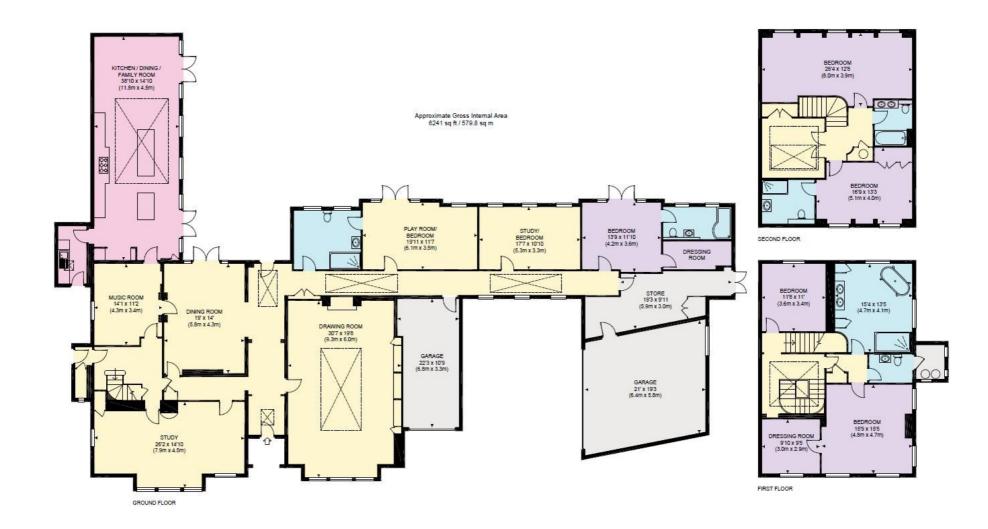

The grand library, which is the main reception room is the heart to this spectacular period family home. There are five/seven bedrooms, five bathrooms, four/six reception rooms, a large eat in kitchen/breakfast room, which overlooks the courtyard, garden and heated swimming pool with an electrically operated cover.

There is ample off street parking to the front, along with double and single garages.

Situated in the pretty Thameside village of Laleham with its friendly community and within a few minutes stroll of this picturesque stretch of the River Thames, local shops and reputable public houses.