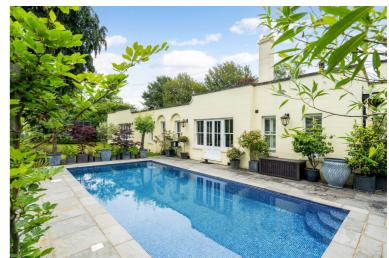

The grand library, which is the main reception room is the heart to this spectacular period family home. There are five/seven bedrooms, five bathrooms, four/six reception rooms, a large eat in kitchen/breakfast room, which overlooks the courtyard, garden and heated swimming pool with an electrically operated cover.