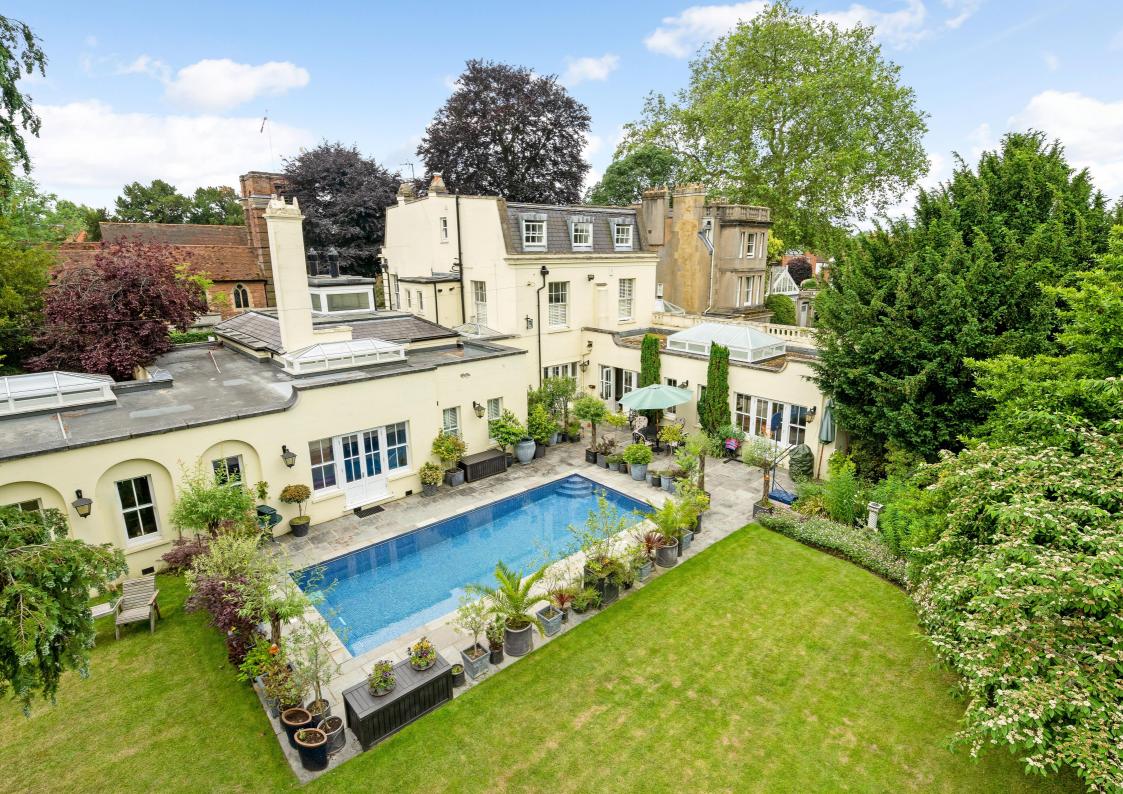

The grand library, which is the main reception room is the heart to this spectacular period family home. There are five/seven bedrooms, five bathrooms, four/six reception rooms, a large eat in kitchen/breakfast room, which overlooks the courtyard, garden and heated swimming pool with an electrically operated cover.

There is ample off street parking to the front, along with double and single garages.

Situated in the pretty Thameside village of Laleham with its friendly community and within a few minutes stroll of this picturesque stretch of the River Thames, local shops and reputable public houses.