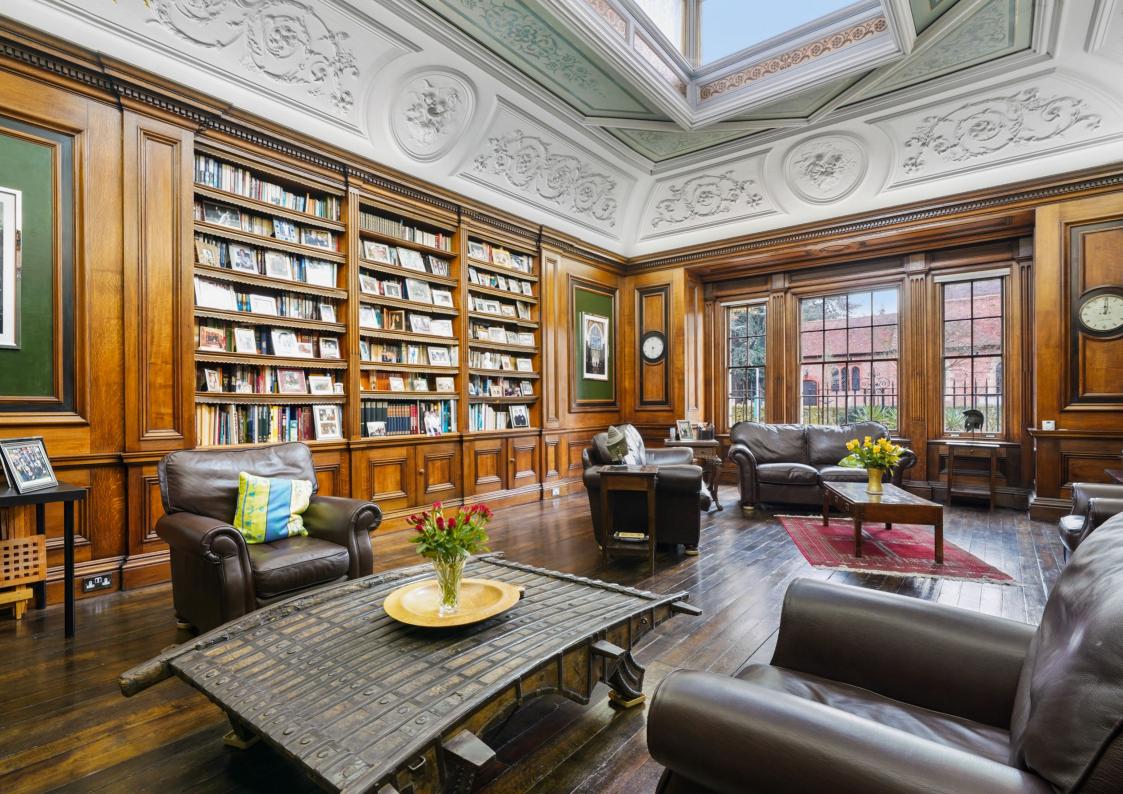

The grand library, which is the main reception room is the heart to this spectacular period family home. There are five/seven bedrooms, five bathrooms, four/six reception rooms, a large eat in kitchen/breakfast room, which overlooks the courtyard, garden and heated swimming pool with an electrically operated cover.