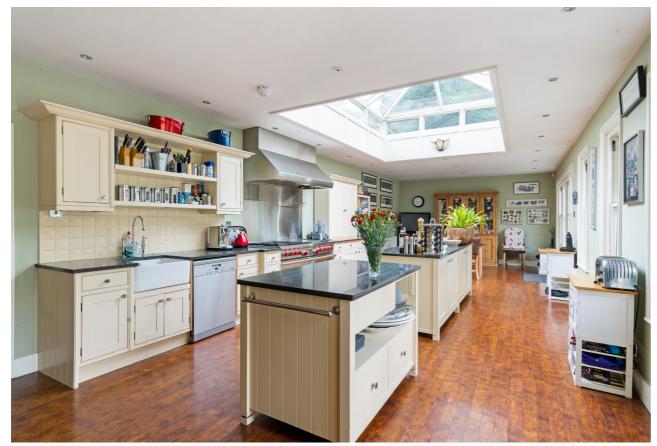

The grand library, which is the main reception room is the heart to this spectacular period family home. There are five/seven bedrooms, five bathrooms, four/six reception rooms, a large eat in kitchen/breakfast room, which overlooks the courtyard, garden and heated swimming pool with an electrically operated cover.