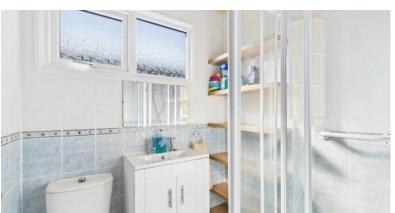

#### Shower Room

Obscure window to side elevation, enclosed electric shower, vanity wash hand basin, WC, tiled walls and extractor fan.