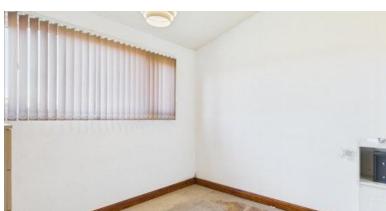

#### Bedroom One

Having a Upvc window to the side elevation, ceiling light and power points.

## **Bedroom Two**

Having a Upvc window to the side elevation, ceiling light and power points.