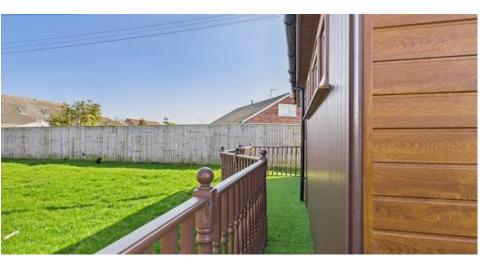

#### Veranda to Front

To the front of the chalet is a timber veranda with gate and giving access to the chalet.