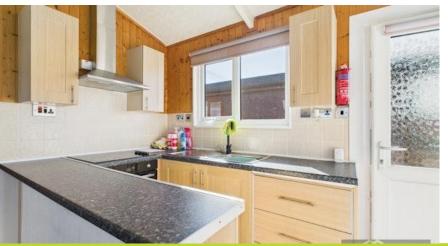

## Open Plan Lounge and Kitchen

From the front access to the property being Upvc patio doors with Upvc windows. The kitchen area has a window to side elevation, and is fitted with a range of wall and base units with worktop over, stainless steel sink, with drainer, partly tiled walls high pitched ceiling with ceiling lights.