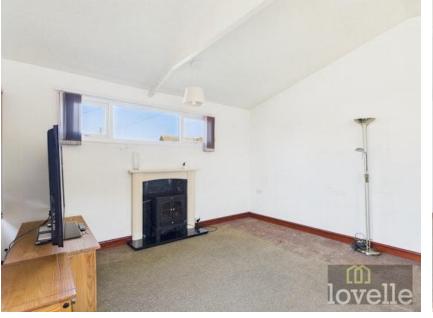

## Open Plan Lounge and Kitchen

From the front access to the property being Upvc patio doors with Upvc windows. The kitchen area has a window to side elevation, and is fitted with a range of wall and base units with worktop over, stainless steel sink, with drainer, partly tiled walls high pitched ceiling with ceiling lights.

The Lounge is open plan from the kitchen, with high picture window and further Upvc window, TV aerial point and high pitched ceiling.