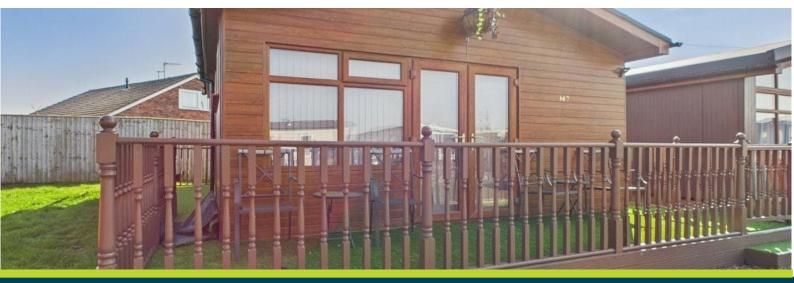

#### Veranda to Front

To the front of the chalet is a timber veranda with gate and giving access to the chalet.