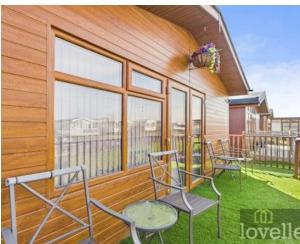

The chalet comprises of open plan living, kitchen and dining area, TWO bedrooms and Shower Room, With patio doors leading onto a seated decking area.

## Open Plan Lounge and Kitchen

From the front access to the property being Upvc patio doors with Upvc windows. The kitchen area has a window to side elevation, and is fitted with a range of wall and base units with worktop over, stainless steel sink, with drainer, partly tiled walls high pitched ceiling with ceiling lights.

The Lounge is open plan from the kitchen, with high picture window and further Upvc window, TV aerial point and high pitched ceiling.