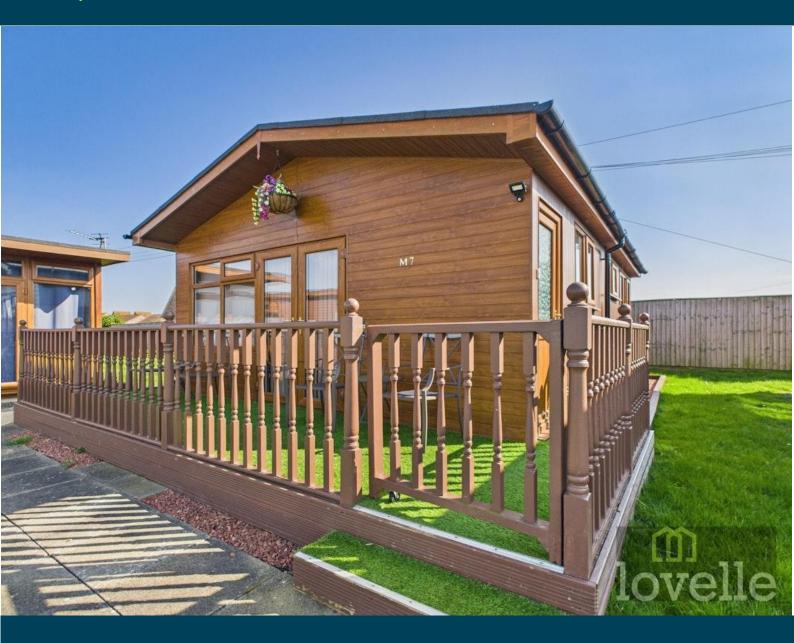

# OIRO £45,000

Lovelles are pleased to offer for sale a SPACIOUS DETACHED CALIFORNIA chalets on Mablethorpe chalet park which is a 12 month site. The park offers onsite amenities which comprises of a bar and restaurant, on site manned office, children's outdoor park. The park is situated close to the beach and within walking distance of the town.

**Key Features** 

- Detached Chalet
- Open Plan Living Area
- TWO Bedrooms
- Shower Room

- Private Decking To The Front
- Walking Distance To The Beach
- EPC rating Exempt
- Tenure: Leasehold

Lovelles are pleased to offer for sale a SPACIOUS DETACHED CALIFORNIA chalets on Mablethorpe chalet park which is a 12 month site. The park offers onsite amenities which comprises of a bar and restaurant, on site manned office, children's outdoor park. The park is situated close to the beach and within walking distance of the town.

#### Veranda to Front

To the front of the chalet is a timber veranda with gate and giving access to the chalet.