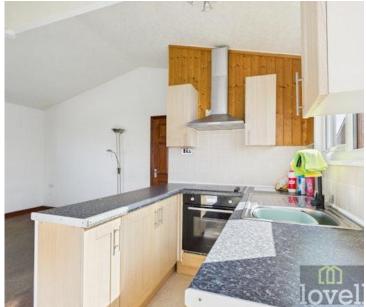

## Open Plan Lounge and Kitchen

From the front access to the property being Upvc patio doors with Upvc windows. The kitchen area has a window to side elevation, and is fitted with a range of wall and base units with worktop over, stainless steel sink, with drainer, partly tiled walls high pitched ceiling with ceiling lights.