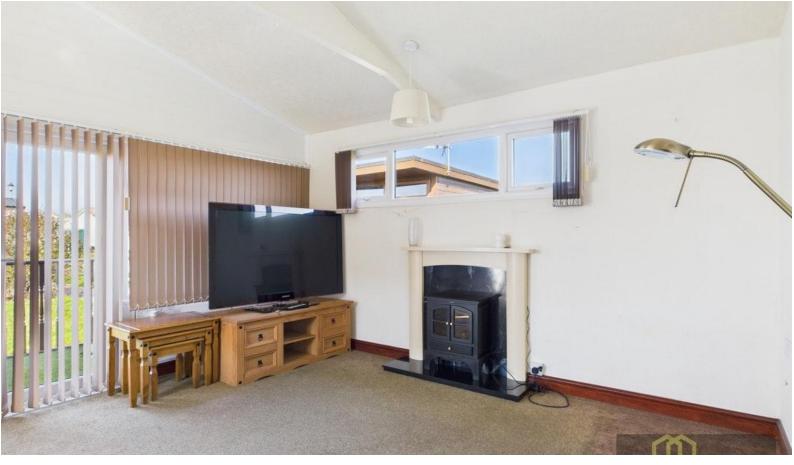

## Open Plan Lounge and Kitchen

From the front access to the property being Upvc patio doors with Upvc windows. The kitchen area has a window to side elevation, and is fitted with a range of wall and base units with worktop over, stainless steel sink, with drainer, partly tiled walls high pitched ceiling with ceiling lights.

The Lounge is open plan from the kitchen, with high picture window and further Upvc window, TV aerial point and high pitched ceiling.