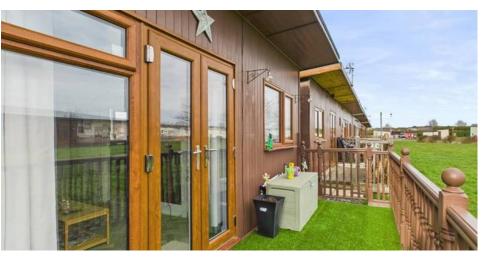

#### 4.27m x 2.89m (14'0" x 9'6")

Window to front elevation, tv point, power points, doors to all rooms, feature electric fire and double opening Upvc doors to the rear lead out to the decked area.

### Outside Space

To the front of the property is a parking space. The rear of the property is a decked area suitable for a small table and chairs, this looks out onto an open green area which is maintained by the park itself.