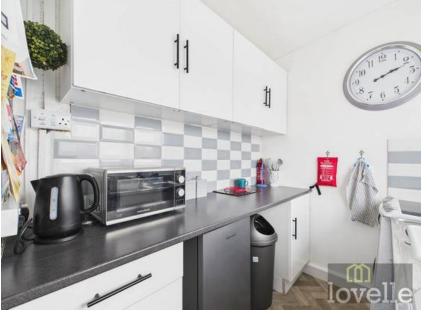

### Kitchen

### 1.81m x 2.17m (5'11" x 7'1")

Window to rear elevation, fitted with a range of base and wall units with worktop over, one bowl stainless steel sink with drainer, tilled splashbacks and power points.