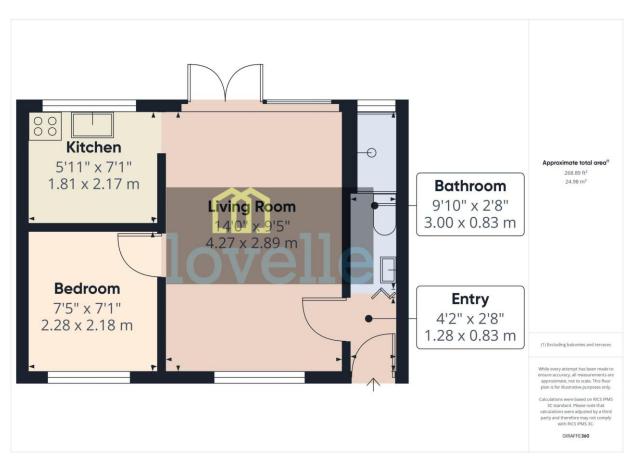

# **Entrance Hall**

### 1.28m x 0.83m (4'2" x 2'8")

Entered via a Upvc door, door to shower room, electric high wall mounted electric boxes and leads into the lounge.

# **Shower Room**

### $3m \times 0.83m (9'10" \times 2'8")$

Obscure window to rear elevation, a three piece suite comprising of shower cubicle with electric wall mounted shower, WC, wash hand basin and mermaid boarding to all walls.

### Lounge

#### 4.27m x 2.89m (14'0" x 9'6")

Window to front elevation, tv point, power points, doors to all rooms, feature electric fire and double opening Upvc doors to the rear lead out to the decked area.

### Kitchen

### 1.81m x 2.17m (5'11" x 7'1")

Window to rear elevation, fitted with a range of base and wall units with worktop over, one bowl stainless steel sink with drainer, tilled splashbacks and power points.

### Bedroom One

#### 2.28m x 2.18m (7'6" x 7'2")

Window to front elevation, ceiling light and power points.