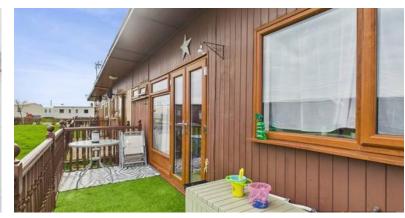

### Outside Space

To the front of the property is a parking space. The rear of the property is a decked area suitable for a small table and chairs, this looks out onto an open green area which is maintained by the park itself.