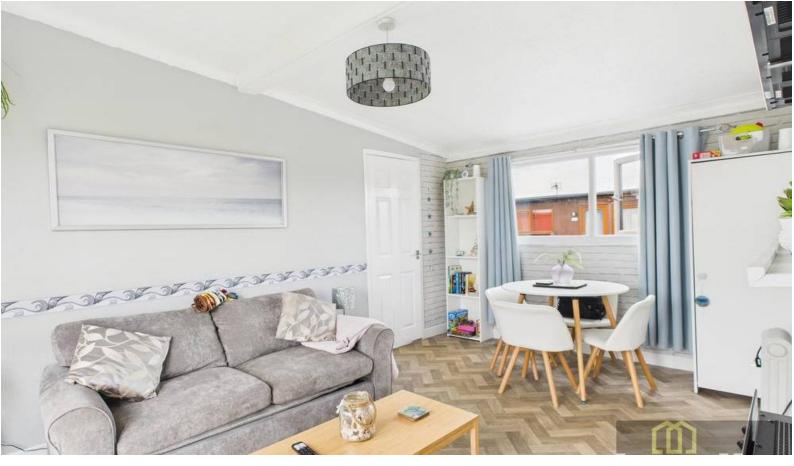

### Lounge

#### 4.27m x 2.89m (14'0" x 9'6")

Window to front elevation, tv point, power points, doors to all rooms, feature electric fire and double opening Upvc doors to the rear lead out to the decked area.