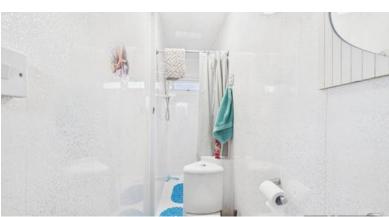

# **Shower Room**

### $3m \times 0.83m (9'10" \times 2'8")$

Obscure window to rear elevation, a three piece suite comprising of shower cubicle with electric wall mounted shower, WC, wash hand basin and mermaid boarding to all walls.