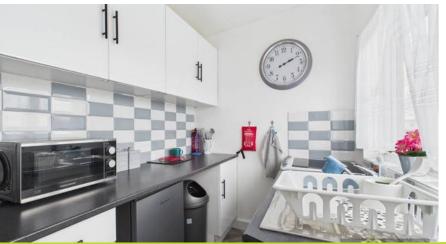

### Kitchen

### 1.81m x 2.17m (5'11" x 7'1")

Window to rear elevation, fitted with a range of base and wall units with worktop over, one bowl stainless steel sink with drainer, tilled splashbacks and power points.