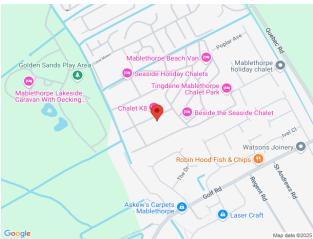

### **Directions**

From our office on Victoria head towards the traffic lights and turn Right onto High Street, at the "T" junction at the top turn Left onto Quebec Road and follow along taking the second turning on the Left and follow Links Avenue down to lead you directly onto Mablethorpe Chalet Park. Look for the directions which lead you to 'G' and the chalet is located on the right hand side.