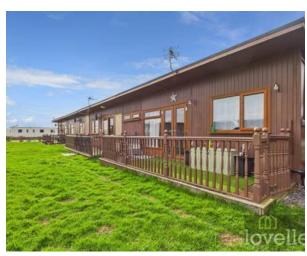

Buy. Sell. Rent. Let.

Mablethorpe Caravan Chalet Park, Mablethorpe

£25,000

We offer for sale a semi-detached chalet allocated on a 12-month site. Being located in close proximity to the beach and a short drive away from the town centre of Mablethorpe. The chalet comes fully furnished.

**Key Features** 

- Semi-Detached Chalet
- One Bedroom
- Lounge
- Parking Space

- Decking To Rear
- 12 Month Site
- EPC rating U
- Tenure: Leasehold

We offer for sale a semi-detached chalet allocated on a 12-month site. Being located in close proximity to the beach and a short drive away from the town centre of Mablethorpe. The chalet comes fully furnished. The chalet comprises of Lounge, Kitchen, Bedroom and Shower Room. With decked area to the rear.