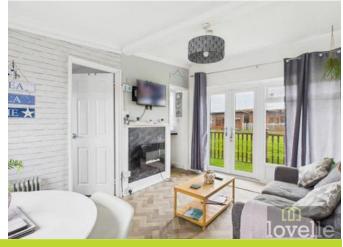

### Lounge

#### 4.27m x 2.89m (14'0" x 9'6")

Window to front elevation, tv point, power points, doors to all rooms, feature electric fire and double opening Upvc doors to the rear lead out to the decked area.