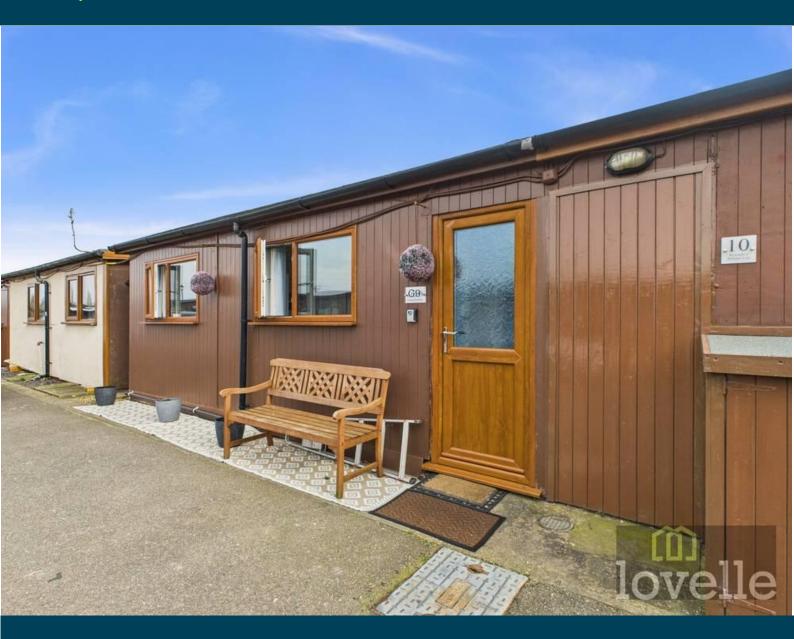

Buy. Sell. Rent. Let.

Mablethorpe Caravan Chalet Park, Mablethorpe

£25,000

We offer for sale a semi-detached chalet allocated on a 12-month site. Being located in close proximity to the beach and a short drive away from the town centre of Mablethorpe. The chalet comes fully furnished.

**Key Features** 

- Semi-Detached Chalet
- One Bedroom
- Lounge
- Parking Space

- Decking To Rear
- 12 Month Site
- EPC rating U
- Tenure: Leasehold

We offer for sale a semi-detached chalet allocated on a 12-month site. Being located in close proximity to the beach and a short drive away from the town centre of Mablethorpe. The chalet comes fully furnished. The chalet comprises of Lounge, Kitchen, Bedroom and Shower Room. With decked area to the rear.

### Outside Space

To the front of the property is a parking space. The rear of the property is a decked area suitable for a small table and chairs, this looks out onto an open green area which is maintained by the park itself.