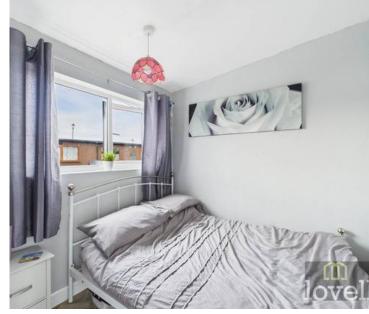

### Bedroom One

#### 2.28m x 2.18m (7'6" x 7'2")

Window to front elevation, ceiling light and power points.