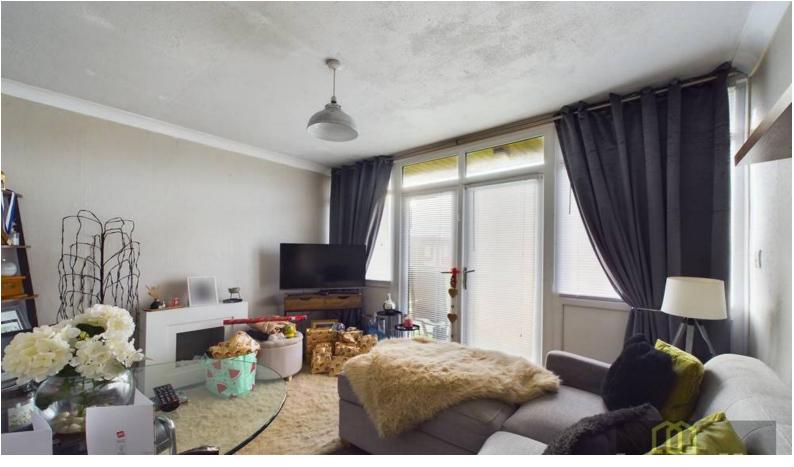

# Lounge

Door to bedroom two and open entrance into the kitchen, ceiling light, electric sockets, Tv aerial point.