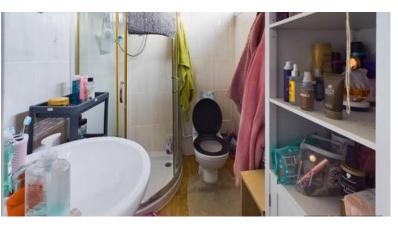

## Shower Room

Having partly tiled walls, shower cubicle, WC and Pedestal wash hand basin, obscure picture window to side elevation and ceiling light.