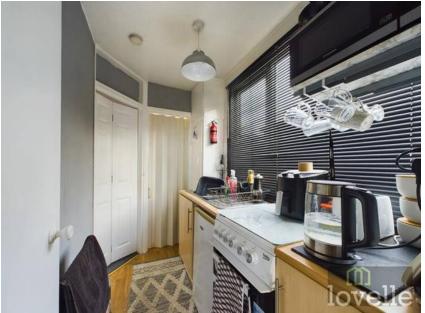

# Galley Kitchen

Having a range of fitted base units with work surface over, inset electric hob and under counter electric cooker, under counter fridge, single drainer sink with drainer, window to the side elevation and doors to bedroom and shower room.