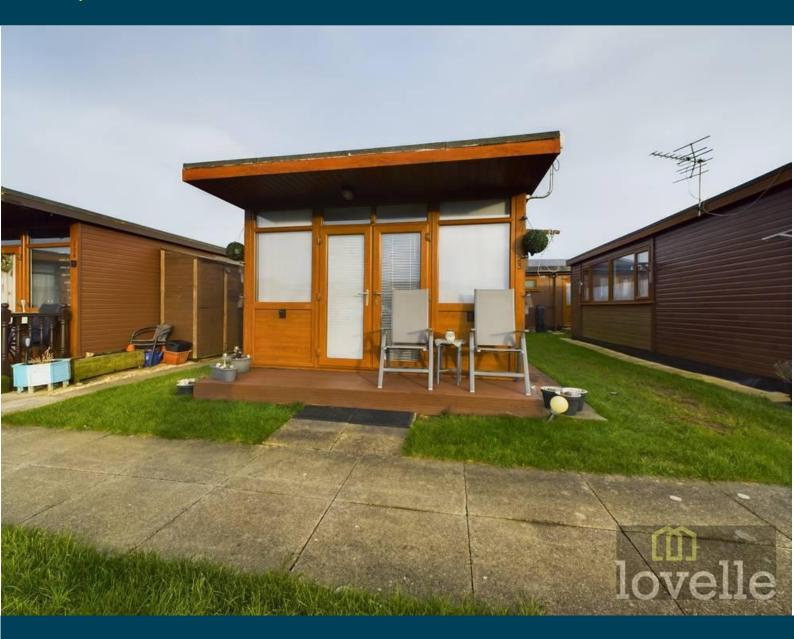

# OIRO £28,000

Lovelle are pleased to bring to the market a detached year round chalet on the popular Mablethorpe Chalet Park. Being located close to the beach and a short walk or ride to the town centre of Mablethorpe. The Chalet Offers Private Decking to the front of the chalet, opening up into the lounge, galley kitchen area, Two Bedrooms, Shower Room. Parking bays located close by along with the site club house.

The Chalet Offers Private Decking to the front of the chalet, opening up into the lounge, galley kitchen area, Two Bedrooms, Shower Room. Parking bays located close by along with the site club house.

#### Entrance

Having double opening "French" doors to the front elevation, two windows to the front elevation.