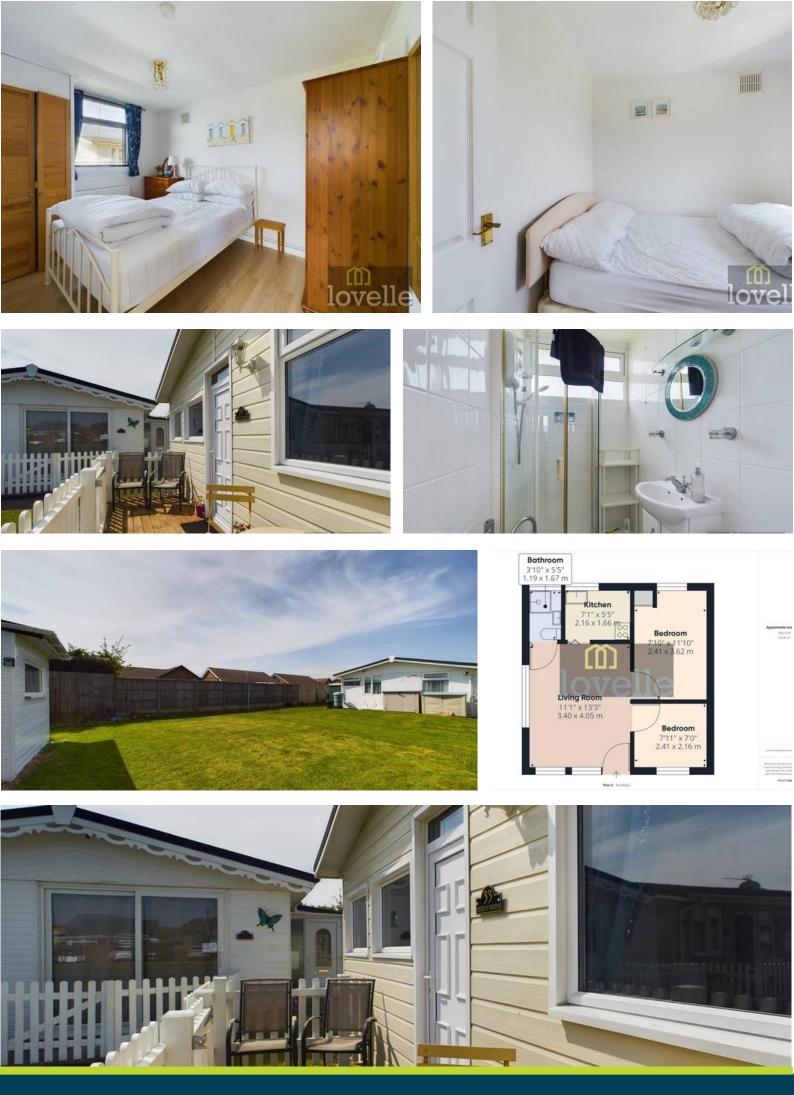

## Bedroom One

## 2.41m x 3.62m (7'11" x 11'11")

Having a Upvc window to the rear elevation, space for double bed and wardrobe, electric sockets, ceiling light, laminate effect flooring.

#### Bedroom Two

#### 2.41m x 2.16m (7'11" x 7'1")

With Upvc window to the front elevation, space for a double bed and wardrobe, electric sockets and ceiling light.

## Shower Room

#### 1.19m x 1.67m (3'11" x 5'6")

Comprising of shower cubical with electric wall mounted shower, vanity wash hand basin and low flush WC, Upvc window to rear elevation, mermaid board walls for ease of cleaning.

## Communal Greens and Parking

To the front of the property are communal open green area, with parking to the top for all properties, further green areas are also located on the site itself.