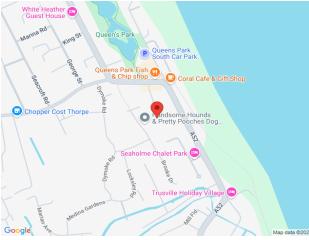

#### Location

Trusthorpe is a small seaside village boasting miles of unbroken sandy blue flag beaches. The larger resorts of Mablethorpe, 2 miles north and Sutton on Sea, 2 miles south have a range of facilities including primary schools, doctors surgery, cinema and a variety of shops and eateries, the majority being independent. Supermarkets in Mablethorpe include the Co-op, Lidl, Lord Bros and a market takes place every Thursday.

## Directions

From our office Head south-east on Victoria Road/A52 towards The Boulevard, Continue to follow A52 the turning for the site can be found on the Right hand side of the road, going into site turn Right and use the parking bays after the site office the property is located to the front of this.