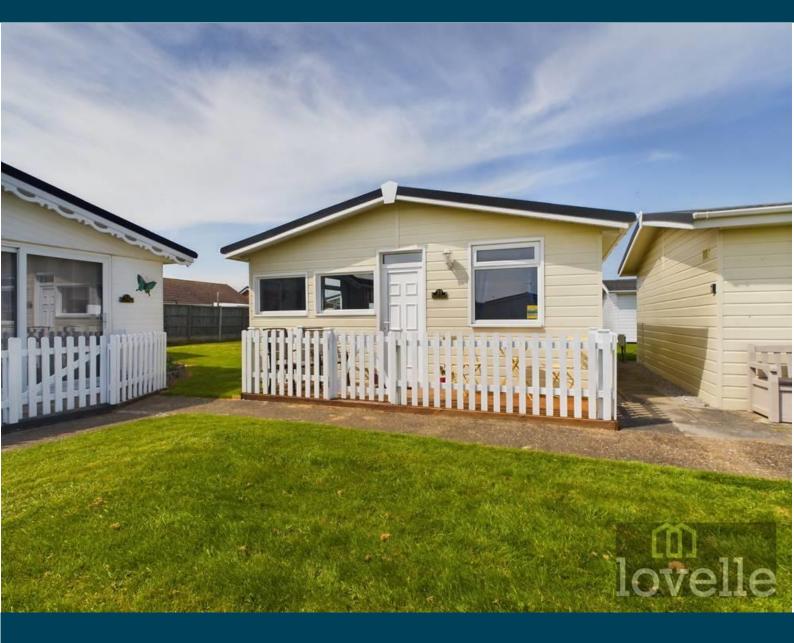

## £42,000

Lovelle are pleased to offer for sale a detached modern park chalet for sale, offering lounge, kitchen, two bedrooms and shower room. Being sold furnished and with current holiday bookings if required. Open 10months a year.

- Modern Detached Park Home
- Key Features
- Communal Green Area
- Private Decked Seating Area
- Parking Area

- Lounge
- 10 Month Site
- EPC rating U
- Tenure: Leasehold

Lovelle are pleased to offer for sale a detached modern park chalet for sale, offering lounge, kitchen, two bedrooms and shower room. Being sold furnished and with current holiday bookings if required. Being located within walking distance of the beach and a short distance from the town centre this is an ideal holiday home or holiday let property. The Site is a 10months site.

## Front Decking

To the front of the property is a fence and private decked area ideal for sitting outside on a warms summers evening, also giving access to the entrance into the property.