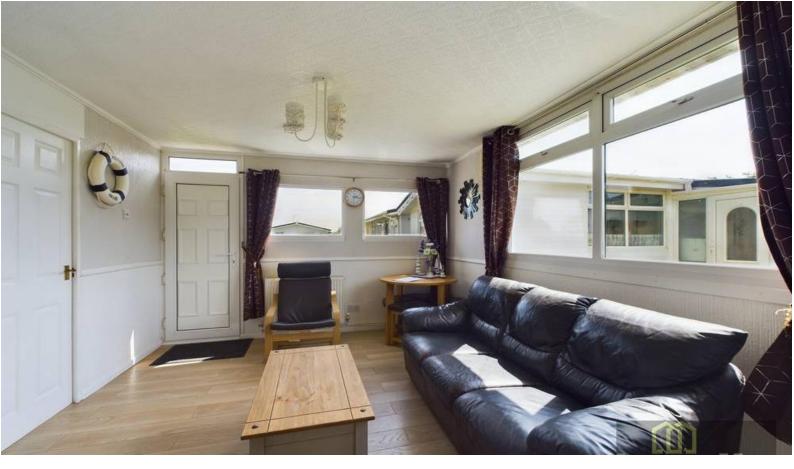

## Entrance

Entering via a Upvc door to the front of the bungalow, into the lounge.

## Lounge

#### 3.4m x 4.05m (11'2" x 13'4")

Having Upvc window to the front and side elevations making this a light airy space, with TV point, electric sockets, ceiling light and doors giving access to all rooms.