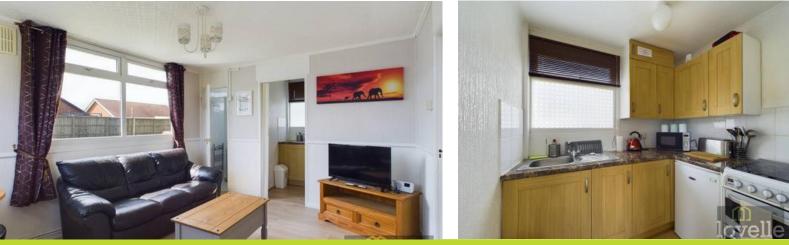

## Lounge

#### 3.4m x 4.05m (11'2" x 13'4")

Having Upvc window to the front and side elevations making this a light airy space, with TV point, electric sockets, ceiling light and doors giving access to all rooms.

#### Kitchen

#### 2.16m x 1.66m (7'1" x 5'5")

Having a Upvc window to the rear elevation, a range of fitted units with work surface over, single drainer sink, space for under counter fridge, space for cooker, ceiling light.