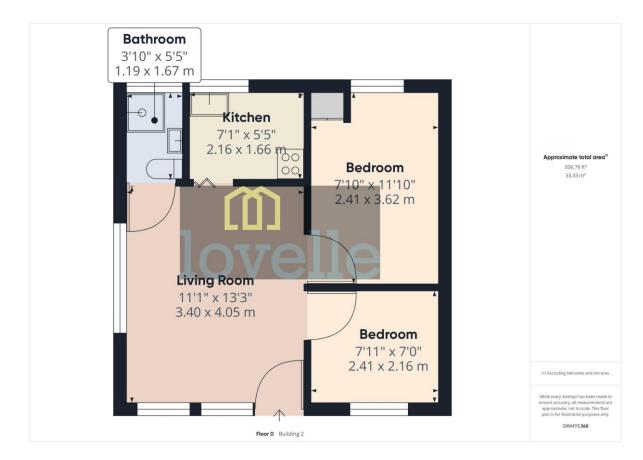

## Lounge

#### 3.4m x 4.05m (11'2" x 13'4")

Having Upvc window to the front and side elevations making this a light airy space, with TV point, electric sockets, ceiling light and doors giving access to all rooms.

#### Kitchen

#### 2.16m x 1.66m (7'1" x 5'5")

Having a Upvc window to the rear elevation, a range of fitted units with work surface over, single drainer sink, space for under counter fridge, space for cooker, ceiling light.

## Bedroom One

## 2.41m x 3.62m (7'11" x 11'11")

Having a Upvc window to the rear elevation, space for double bed and wardrobe, electric sockets, ceiling light, laminate effect flooring.

#### Bedroom Two

#### 2.41m x 2.16m (7'11" x 7'1")

With Upvc window to the front elevation, space for a double bed and wardrobe, electric sockets and ceiling light.

## Shower Room

#### 1.19m x 1.67m (3'11" x 5'6")

Comprising of shower cubical with electric wall mounted shower, vanity wash hand basin and low flush WC, Upvc window to rear elevation, mermaid board walls for ease of cleaning.