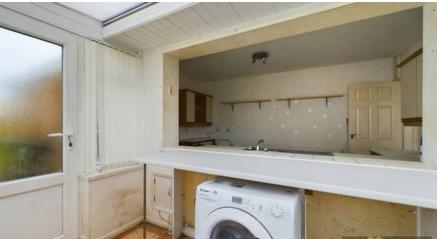

#### Kitchen

### 4.05m x 2.31m (13'4" x 7'7")

Offers plenty of cupboard space, electric points, tiled flooring.