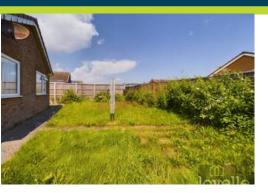

# Rear Garden

Laid to grass, fenced all around for privacy, shed down the side of the elevation.