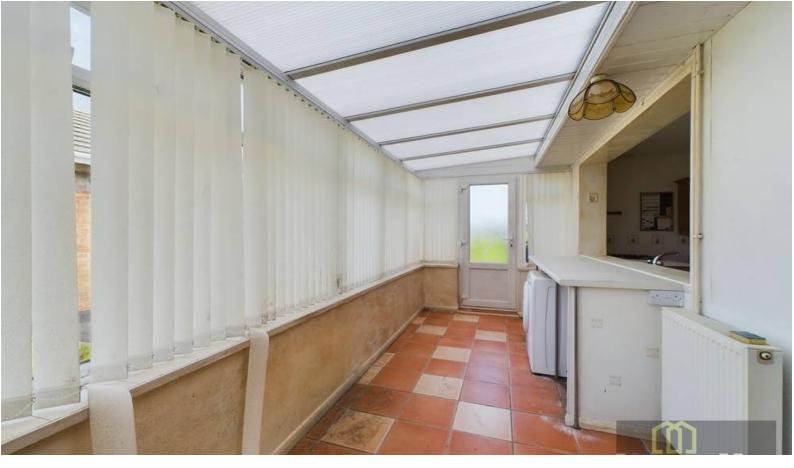

#### **Entrance Hall**

#### also 1.81 x 2.28 inner hall

Leading straight into the porch way with a partly open plan kitchen, also giving access to the rear garden.