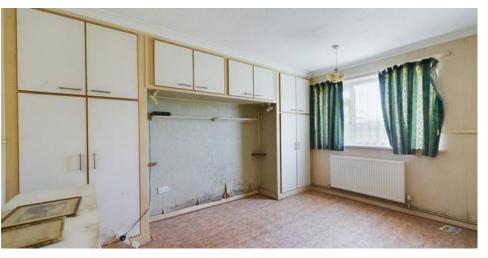

### Bedroom One

4.32m x 2.91m (14'2" x 9'6")

'French' doors leading out to rear garden, built in wardrobes, power points, ceiling light and radiator.