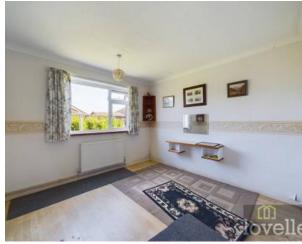

# **Bedroom Two**

# 3.26m x 3.34m (10'8" x 11'0")

Window to elevation, radiator, power points and ceiling light.