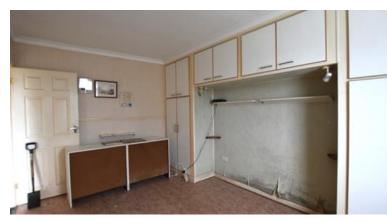

#### Kitchen

### 4.05m x 2.31m (13'4" x 7'7")

Offers plenty of cupboard space, electric points, tiled flooring.