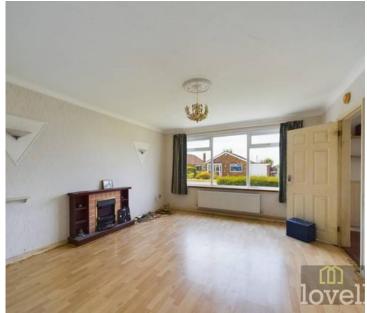

# Lounge

# 4.53m x 3.96m (14'11" x 13'0")

Dual aspect windows to front and side elevation, feature fire with surround, tv aerial point, power points, radiator and ceiling light.