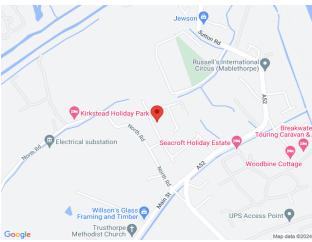

#### Location

Trusthorpe is a small seaside resort on the East Lincolnshire coast, between the larger resorts of Mablethorpe and Sutton on Sea, and being approximately 15 miles north of Skegness. Mablethorpe and Sutton on Sea have a range of shops, bars and restaurant

### **Directions**

From our office on Victoria Road, travel South along the A52 as though heading towards Sutton on Sea. Continuing along the A52 you reach Trusthorpe. The road will bear left sharply. On the bend turn right onto Trusthorpes Main Road. Take your first right onto North Road and turn right again onto The Meadows. Turn left and the property will be found on your right hand side.