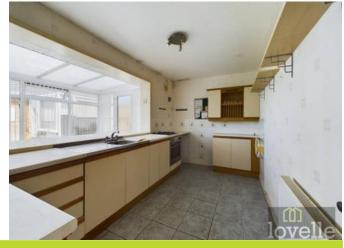

#### Kitchen

### 4.05m x 2.31m (13'4" x 7'7")

Offers plenty of cupboard space, electric points, tiled flooring.