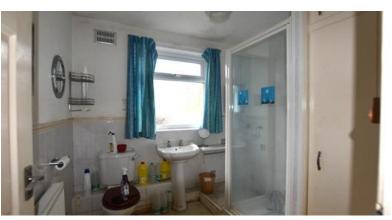

# **Shower Room**

# 2.31m x 2.34m (7'7" x 7'8")

Obscure window to elevation, a three piece suite comprising of bath, pedestal wash hand basin, WC, partly tilled walls.