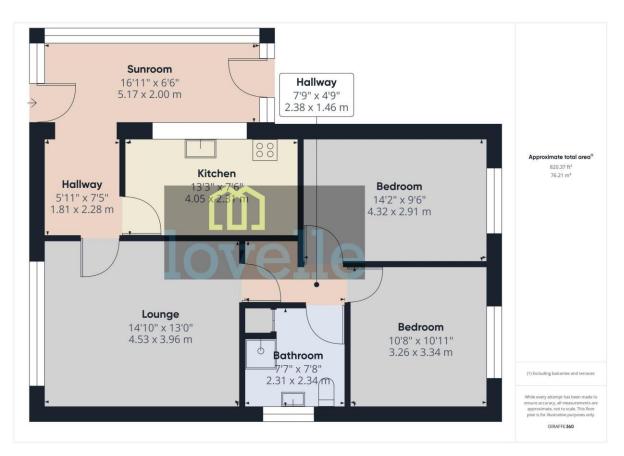

#### **Entrance Hall**

#### also 1.81 x 2.28 inner hall

Leading straight into the porch way with a partly open plan kitchen, also giving access to the rear garden.

# Lounge

# 4.53m x 3.96m (14'11" x 13'0")

Dual aspect windows to front and side elevation, feature fire with surround, tv aerial point, power points, radiator and ceiling light.

#### Kitchen

### 4.05m x 2.31m (13'4" x 7'7")

Offers plenty of cupboard space, electric points, tiled flooring.

### Bedroom One

4.32m x 2.91m (14'2" x 9'6")

'French' doors leading out to rear garden, built in wardrobes, power points, ceiling light and radiator.

# **Bedroom Two**

# 3.26m x 3.34m (10'8" x 11'0")

Window to elevation, radiator, power points and ceiling light.

# **Shower Room**

# 2.31m x 2.34m (7'7" x 7'8")

Obscure window to elevation, a three piece suite comprising of bath, pedestal wash hand basin, WC, partly tilled walls.