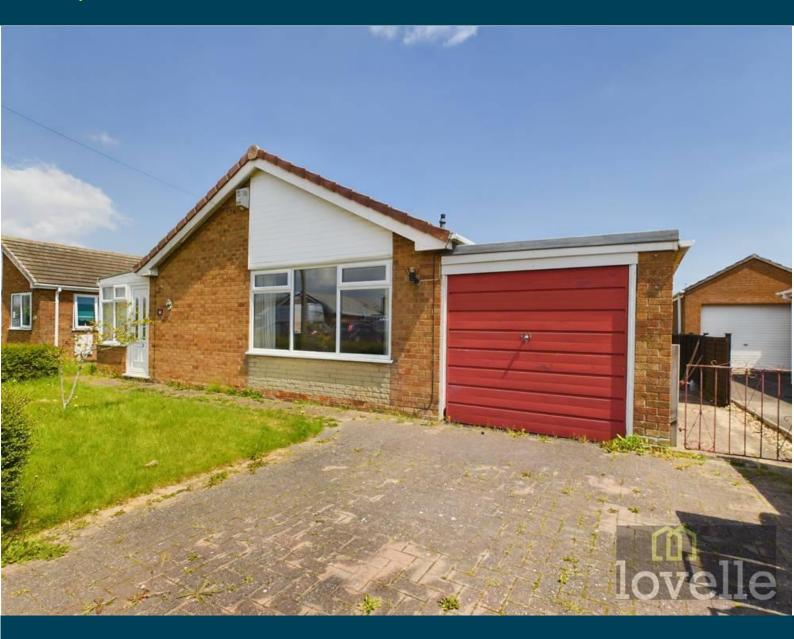

Buy. Sell. Rent. Let.

The Meadows, Mablethorpe

When it comes to property it must be

£205,000

Lovelles are pleased to offer for sale a detached TWO bedroom bungalow, porch with open kitchen, family bathroom, GARAGE AND OFF ROAD PARKING.

**Key Features** 

- NO UPWARD CHAIN
- DETACHED Bungalow
- TWO Bedrooms
- Lounge

- Kitchen
- Garage
- EPC rating U
- Tenure: Freehold

Lovelles are pleased to offer this TWO bedroom Detached bungalow in a sough after location in Sutton on sea. The bungalow offers a part open kitchen a porch entrance, a lounge with a large UPVC window, family bathroom and a garage with off road parking. To the rear is laid to grass with a shed down the side of the property, and to the front laid to brick and grass with a large hedge.

### Garage

Spacious up and over door, room for a car or bikes, garden equipment or storage.

## Driveway

Laid to bricks, enough room for TWO cars.

#### Front

Laid to bricks and grass, a large hedge along the front elevation.