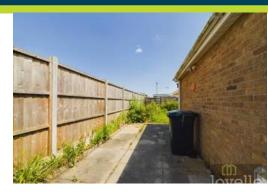

# Rear Garden

Laid to grass, fenced all around for privacy, shed down the side of the elevation.