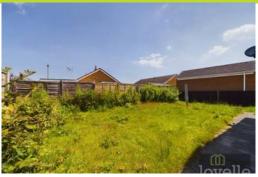

# Rear Garden

Laid to grass, fenced all around for privacy, shed down the side of the elevation.

#### Front

Laid to bricks and grass, a large hedge along the front elevation.