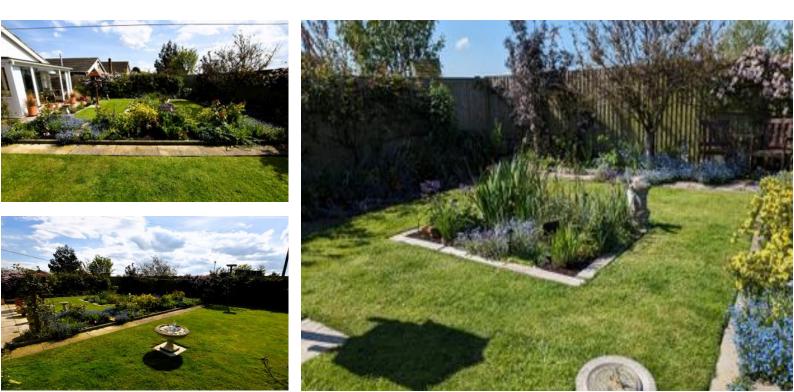

### Rear Garden

Being fenced to the rear and both side elevation, this is the garden for any keen gardeners out there, having a range of mature planted shrubs, perennials and mature trees, lawned garden area with pathway leading through, ornamental pond with feature planting, this garden has been loved by the current owners and you can tell. To the far side of the property are two further sheds that house the solar panel inverter unit, the solar panels are owned by the current owners and do provide an income.

### Side Garden

To the side of the property is a patio garden with side gated access to the front of the property and greenhouse and potting shed.