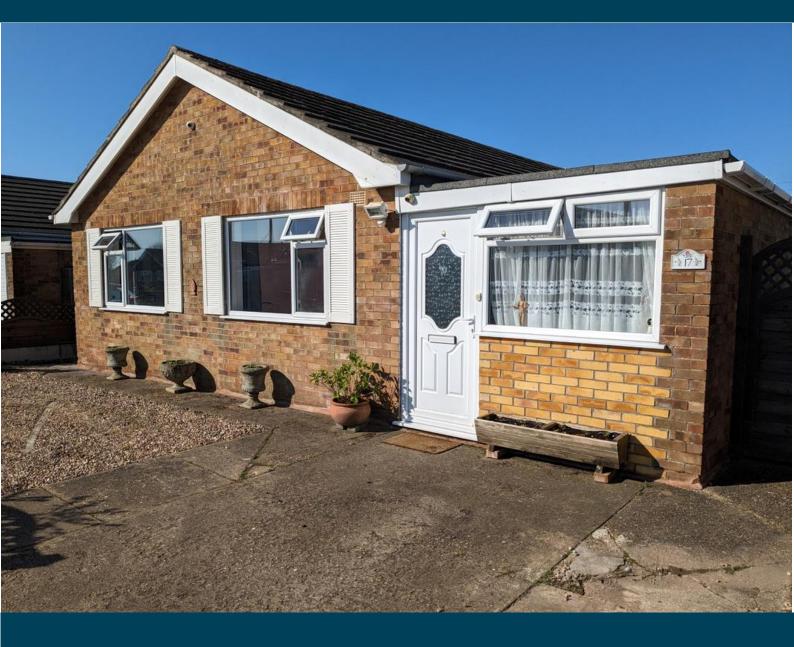

## OIRO £256,000

Lovelle are pleased to offer for sale a detached spacious bungalow, in a quite location of Trusthorpe. Offering gas central heating, Upvc double glazing, a well maintained rear garden and off road parking.

- Spacious Detached Bungalow
- **Key Features**
- Kitchen Diner
- Two Bedrooms
- Rear Porch

- Entrance Room
- Well Kept Rear Garden
- EPC rating B
- Tenure: Freehold

Lovelle are pleased to offer for sale a detached spacious bungalow, in a quite location of Trusthorpe. Offering gas central heating, Upvc double glazing, a well maintained rear garden and off road parking. The property briefly comprises entrance room, kitchen diner, lounge, conservatory off the lounge, inner hallway with storage, side porch, two double bedrooms, off road parking and private rear garden.

## Front Garden and Parking

The front of the property offers off road parking with gravelled parking area along with a concrete driveway for additional parking.