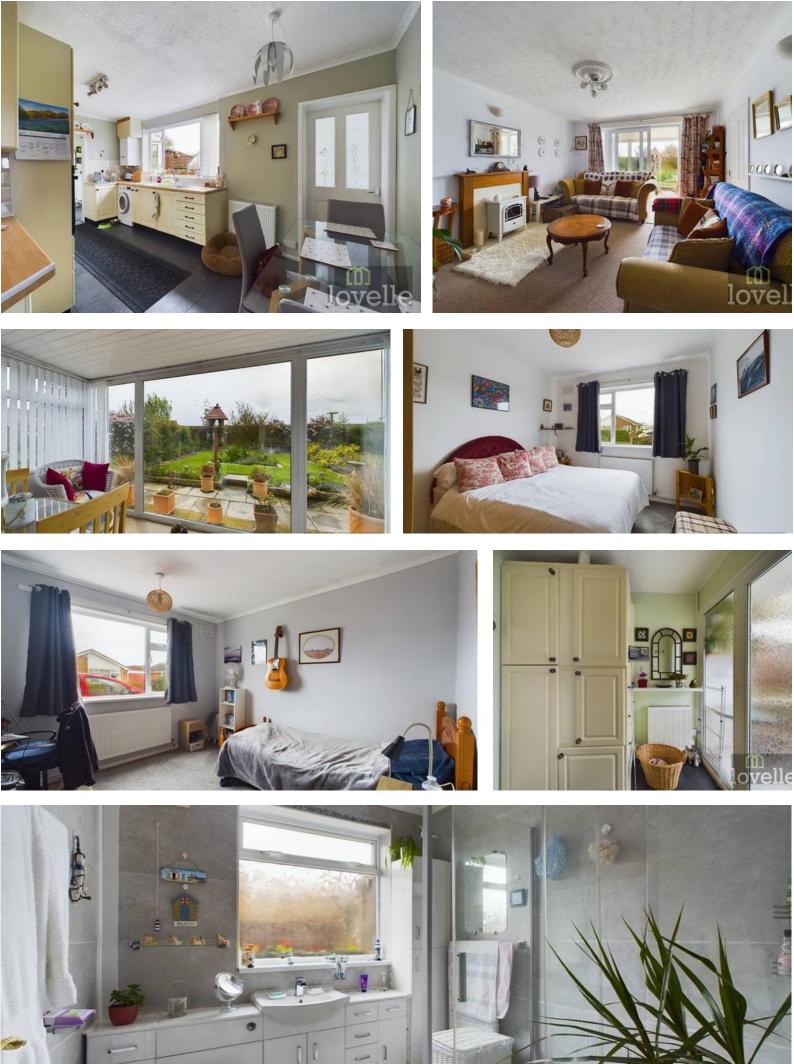

#### **Kitchen Diner**

Having a good range of wall and base mounted units with complimentary work surface over, inset one and a half bowl sink with mixer tap over, Upvc window to the side elevation, built in electric oven set in a oven housing with hidden space for microwave, pan draw to the bottom. Wall mounted gas boiler, central heating radiator, door leading to;

#### Lounge

Having double sliding patio doors to the rear elevation into the rear conservatory, electric fire in surround, door into the inner hall and door into the rear hall, central heating radiator, ceiling light.

#### Rear Conservatory

WOW! Picture windows - being fully Upvc double glazed with full glazed picture window to the rear elevation from floor to ceiling, to either side elevations are half glazed and half panelled windows, thermal roof, side door leading onto the rear garden, central heating radiator.

#### Bedroom One

Being a great size double bedroom, with Upvc window to the front elevation, ceiling light, central heating radiator, electric sockets, fitted wardrobes.

## Bedroom Two

Another great size double bedroom, Upvc window to the front elevation, central heating radiator, ceiling light, electric sockets.

#### Family Shower Room

Having a Upvc window to the side elevation, full wall vanity unit with inset wash hand basin and concealed cistern WC, shower cubical with rainfall shower, mermaid washable walls, ceiling light, radiator and fan.

### Rear Garden

Being fenced to the rear and both side elevation, this is the garden for any keen gardeners out there, having a range of mature planted shrubs, perennials and mature trees, lawned garden area with pathway leading through, ornamental pond with feature planting, this garden has been loved by the current owners and you can tell. To the far side of the property are two further sheds that house the solar panel inverter unit, the solar panels are owned by the current owners and do provide an income.