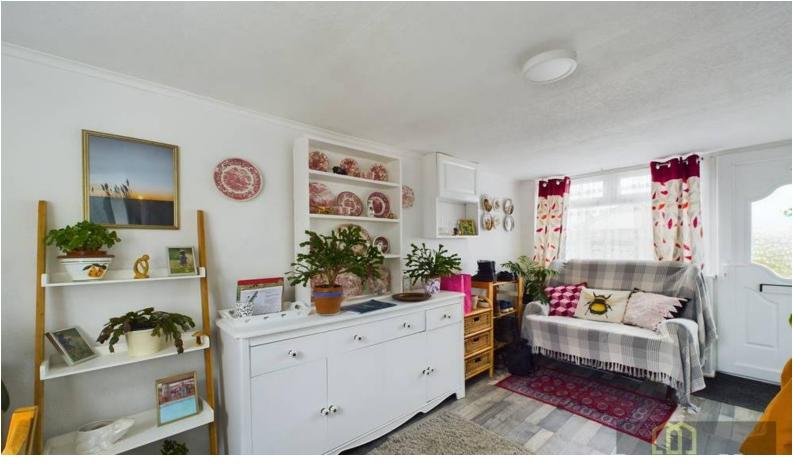

#### **Entrance Room**

Having a Upvc window and picture glazed door to the front elevation opening into a light and airy room with a further Upvc window and door to the rear elevation, ceiling light, central heating radiator and electrical points, door leading to the kitchen diner. This entrance room could also double up as a third bedroom for guest as there is a further entrance to the property.