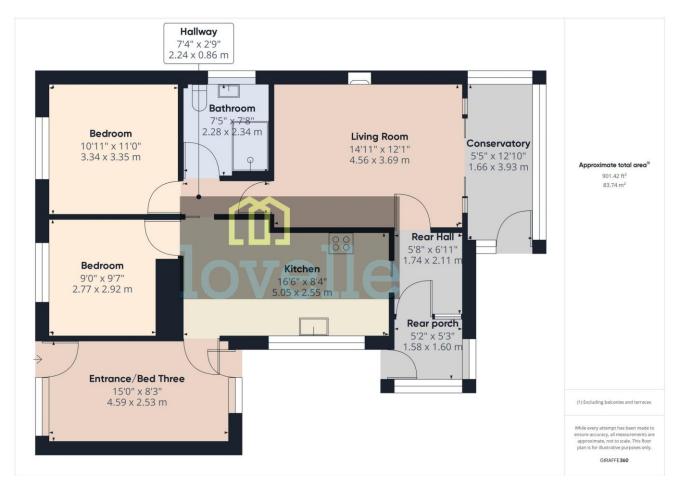

- Spacious Detached Bungalow
- **Key Features**
- Kitchen Diner
- Two Bedrooms
- Rear Porch

- Entrance Room
- Well Kept Rear Garden
- EPC rating B
- Tenure: Freehold

Lovelle are pleased to offer for sale a detached spacious bungalow, in a quite location of Trusthorpe. Offering gas central heating, Upvc double glazing, a well maintained rear garden and off road parking. The property briefly comprises entrance room, kitchen diner, lounge, conservatory off the lounge, inner hallway with storage, side porch, two double bedrooms, off road parking and private rear garden.

#### **Entrance Room**

Having a Upvc window and picture glazed door to the front elevation opening into a light and airy room with a further Upvc window and door to the rear elevation, ceiling light, central heating radiator and electrical points, door leading to the kitchen diner. This entrance room could also double up as a third bedroom for guest as there is a further entrance to the property.

#### **Kitchen Diner**

Having a good range of wall and base mounted units with complimentary work surface over, inset one and a half bowl sink with mixer tap over, Upvc window to the side elevation, built in electric oven set in a oven housing with hidden space for microwave, pan draw to the bottom. Wall mounted gas boiler, central heating radiator, door leading to;

## Inner Hall

Access from either the kitchen or lounge, giving access to bedrooms and shower room, loft hatch, ceiling light.

#### Lounge

Having double sliding patio doors to the rear elevation into the rear conservatory, electric fire in surround, door into the inner hall and door into the rear hall, central heating radiator, ceiling light.

#### Rear Conservatory

WOW! Picture windows - being fully Upvc double glazed with full glazed picture window to the rear elevation from floor to ceiling, to either side elevations are half glazed and half panelled windows, thermal roof, side door leading onto the rear garden, central heating radiator.

#### Bedroom One

Being a great size double bedroom, with Upvc window to the front elevation, ceiling light, central heating radiator, electric sockets, fitted wardrobes.

## Bedroom Two

Another great size double bedroom, Upvc window to the front elevation, central heating radiator, ceiling light, electric sockets.

#### Family Shower Room

Having a Upvc window to the side elevation, full wall vanity unit with inset wash hand basin and concealed cistern WC, shower cubical with rainfall shower, mermaid washable walls, ceiling light, radiator and fan.

#### **Further Hall**

Off the kitchen is a further inner hall with floor to ceiling storage cupboards, central heating radiator and full glazed door and window to the side elevation into the side porch.

#### Side Porch

Being Upvc full glazed panels from floor to ceiling lean to Perspex roof, door to front elevation leading onto the side patio garden.