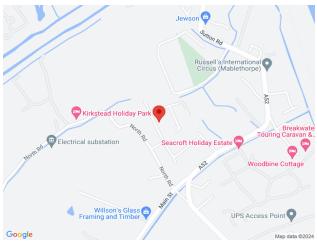

## Location

Trusthorpe is a small seaside resort on the East Lincolnshire coast, between the larger resorts of Mablethorpe and Sutton on Sea, and being approximately 15 miles north of Skegness. Mablethorpe and Sutton on Sea have a range of shops, bars and restaurant

#### Directions

From our office on Victoria Road, travel South along the A52 as though heading towards Sutton on Sea. Continuing along the A52 you reach Trusthorpe. The road will bear left sharply. On the bend turn right onto Trusthorpes Main Road. Take your first right onto North Road and turn right again onto The Meadows. Turn left and the property will be found on your Left hand side.