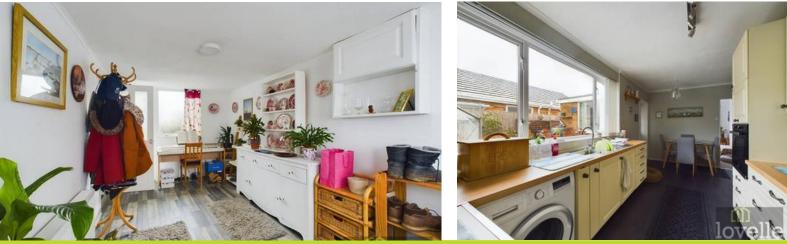

#### **Further Hall**

Off the kitchen is a further inner hall with floor to ceiling storage cupboards, central heating radiator and full glazed door and window to the side elevation into the side porch.

#### Side Porch

Being Upvc full glazed panels from floor to ceiling lean to Perspex roof, door to front elevation leading onto the side patio garden.

#### **Kitchen Diner**

Having a good range of wall and base mounted units with complimentary work surface over, inset one and a half bowl sink with mixer tap over, Upvc window to the side elevation, built in electric oven set in a oven housing with hidden space for microwave, pan draw to the bottom. Wall mounted gas boiler, central heating radiator, door leading to;