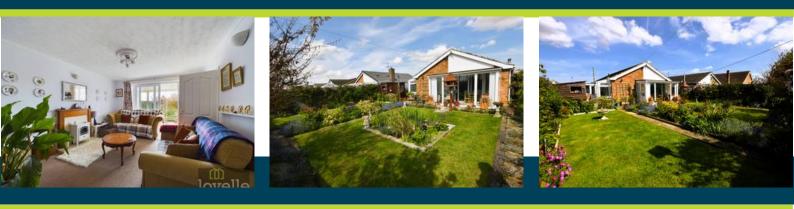

## OIRO £256,000

Lovelle are pleased to offer for sale a detached spacious bungalow, in a quite location of Trusthorpe. Offering gas central heating, Upvc double glazing, a well maintained rear garden and off road parking.

- Spacious Detached Bungalow
- **Key Features**
- Kitchen Diner
- Two Bedrooms
- Rear Porch

- Entrance Room
- Well Kept Rear Garden
- EPC rating B
- Tenure: Freehold

Lovelle are pleased to offer for sale a detached spacious bungalow, in a quite location of Trusthorpe. Offering gas central heating, Upvc double glazing, a well maintained rear garden and off road parking. The property briefly comprises entrance room, kitchen diner, lounge, conservatory off the lounge, inner hallway with storage, side porch, two double bedrooms, off road parking and private rear garden.

#### Lounge

Having double sliding patio doors to the rear elevation into the rear conservatory, electric fire in surround, door into the inner hall and door into the rear hall, central heating radiator, ceiling light.

#### Rear Conservatory

WOW! Picture windows - being fully Upvc double glazed with full glazed picture window to the rear elevation from floor to ceiling, to either side elevations are half glazed and half panelled windows, thermal roof, side door leading onto the rear garden, central heating radiator.

### Rear Garden

Being fenced to the rear and both side elevation, this is the garden for any keen gardeners out there, having a range of mature planted shrubs, perennials and mature trees, lawned garden area with pathway leading through, ornamental pond with feature planting, this garden has been loved by the current owners and you can tell. To the far side of the property are two further sheds that house the solar panel inverter unit, the solar panels are owned by the current owners and do provide an income.