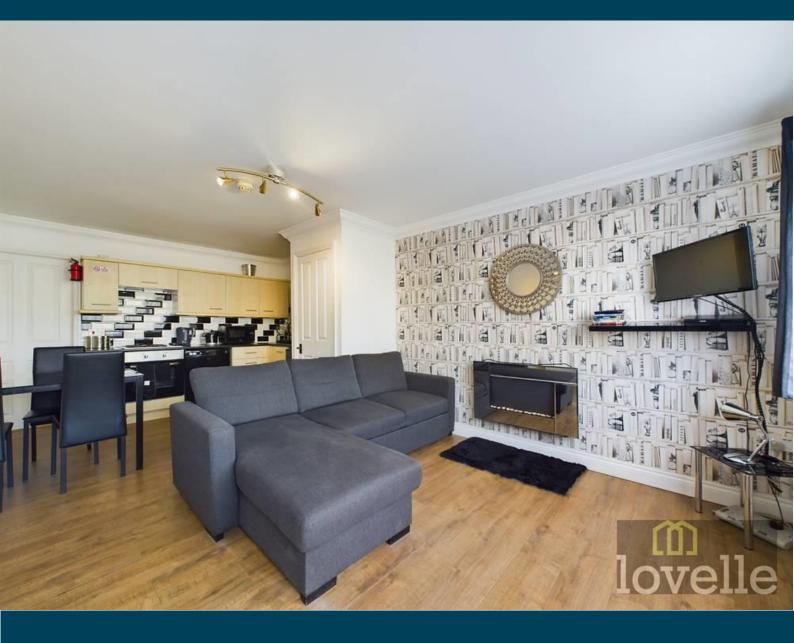

## **Open Plan Living Area**

#### 3.56m x 5.03m (11'8" x 16'6")

Having a Upvc window to the front elevation, half glazed Upvc door to the front elevation, centre ceiling light, TV aerial point, wall mounted electric fire, electric storage heater, coving to ceiling open to the kitchen.

## Kitchen Area

With a range of fitted wall and base units with complimentary work surface over, stainless steel sink with drainer, tiled splash backs, plumbing for washing machine, electric cooker point, built in storage cupboard, space for table and chairs.