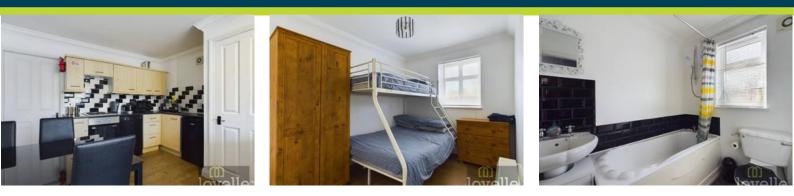

## Kitchen Area

With a range of fitted wall and base units with complimentary work surface over, stainless steel sink with drainer, tiled splash backs, plumbing for washing machine, electric cooker point, built in storage cupboard, space for table and chairs.

## Bedroom

## Bathroom

Comprising of panelled bath, WC and pedestaled wash hand basin, Upvc window to the side elevation, ceiling light and tiled splash backs.