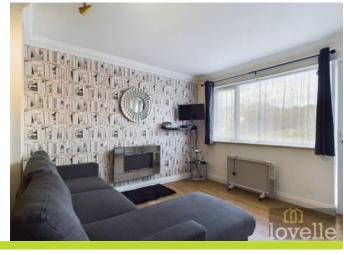

## **Open Plan Living Area**

#### 3.56m x 5.03m (11'8" x 16'6")

Having a Upvc window to the front elevation, half glazed Upvc door to the front elevation, centre ceiling light, TV aerial point, wall mounted electric fire, electric storage heater, coving to ceiling open to the kitchen.