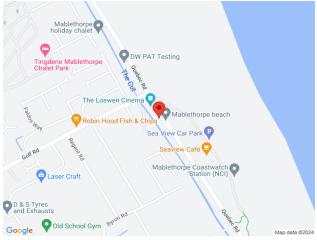

## Location

The Property is located a stones throw from the blue flag beach of Mablethorpe, having a nearby local shop, cinema and a short drive from Tesco, or the town centre of Mablethorpe.

## Directions

From our Mablethorpe office proceed to the traffic lights and turn right onto the High Street. At the end of the road turn left onto Quebec Road and travel along this road, the property can be found to the side of the Cinema.