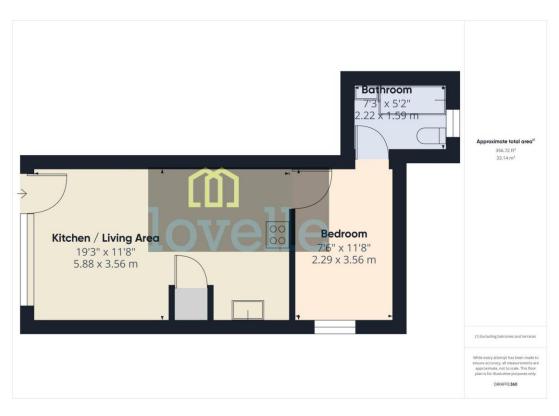

#### 3.56m x 5.03m (11'8" x 16'6")

Having a Upvc window to the front elevation, half glazed Upvc door to the front elevation, centre ceiling light, TV aerial point, wall mounted electric fire, electric storage heater, coving to ceiling open to the kitchen.

#### 3.56m x 2.46m (11'8" x 8'1")

Upvc window to the side elevation, wall mounted electric storage heater, high level electric consumer unit, ceiling light, door to bathroom.

## Bathroom

Comprising of panelled bath, WC and pedestaled wash hand basin, Upvc window to the side elevation, ceiling light and tiled splash backs.