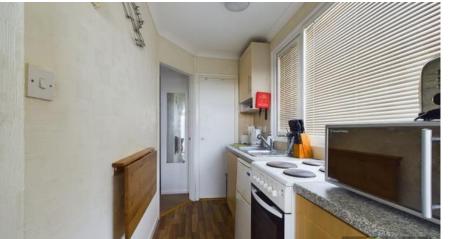

## Galley Kitchen

2.41m x 1.41m (7'11" x 4'7")

Having a range of fitted base units with work surface over, inset electric hob and under counter electric cooker, integrated fridge, single drainer sink with swan neck mixer tap over, window to the side elevation and doors to bedroom two and showeroom.