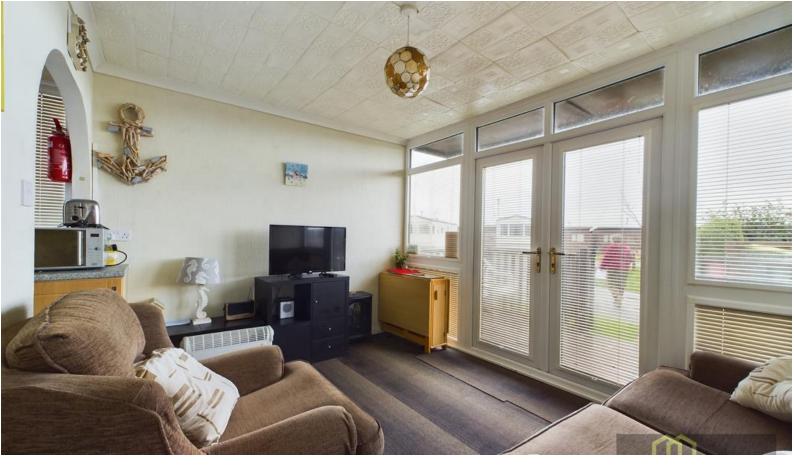

## Lounge

2.80m x 3.61m (9'2" x 11'10")

Door to bedroom two and open entrance into the kitchen, ceiling light, electric sockets, Tv aerial point.