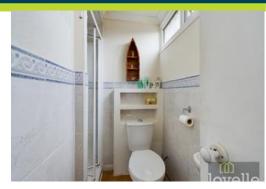

## **Shower Room**

 $1.83 \text{m} \times 0.94 \text{m} (6'0" \times 3'1")$ 

Having partly tiled walls, shower cubicle, WC and Pedestal wash hand basin, obscure picture window to side elevation and ceiling light.