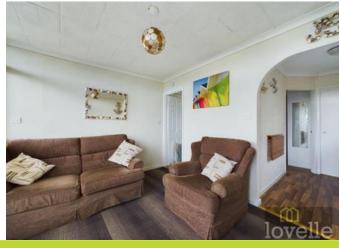

## Lounge

2.80m x 3.61m (9'2" x 11'10")

Door to bedroom two and open entrance into the kitchen, ceiling light, electric sockets, Tv aerial point.