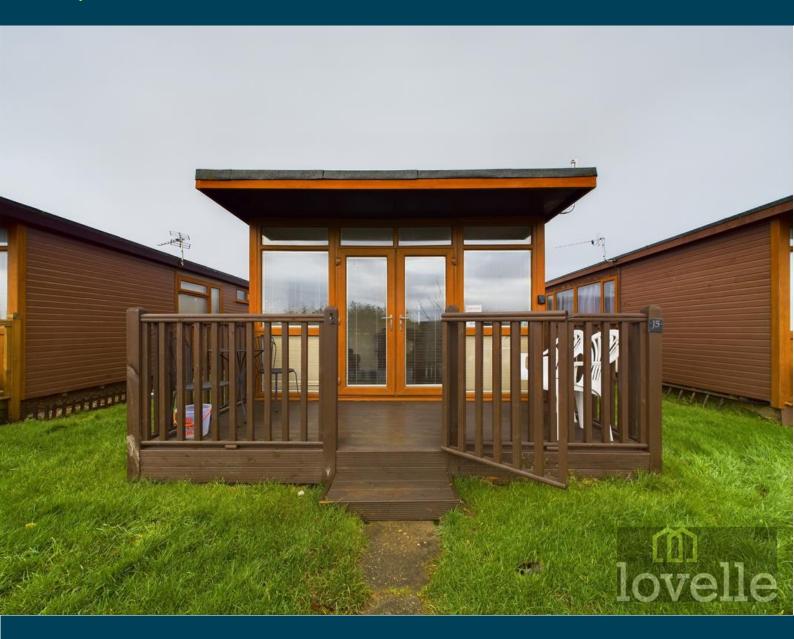

### Veranda to Front

To the front of the chalet is a timber veranda with front single gate and giving access to the chalet.

#### Entrance

Having double opening "French" doors to the front elevation, two windows to the front elevation.