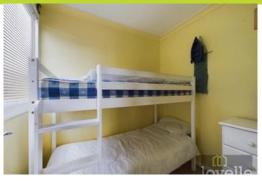

# **Bedroom Two**

1.67m x 2.10m (5'6" x 6'11")

Having a window to the side elevation, bunk beds, ceiling light and power points.