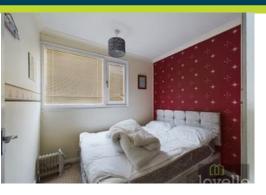

## Bedroom One

2.53m x 2.55m (8'4" x 8'5")

Being a double bedroom with window to the side elevation, double bed, ceiling light and power points.