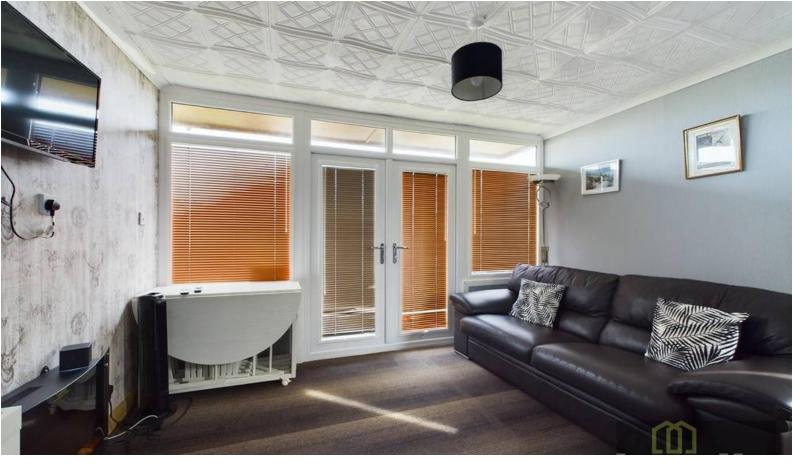

## Lounge

Door to bedroom two and open entrance into the kitchen, ceiling light, electric sockets, Tv aerial point.

#### Entrance

Having double opening "French" doors to the front elevation, two windows to the front elevation.