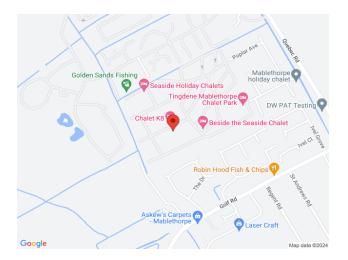

# Location

Mablethorpe is a small seaside resort on the east coast of Lincolnshire, approximately 17 miles north of Skegness. The town has a range of shops and amenities including a cinema, sports centre, primary school and health care centre. Regular bus services run to the larger resort of Skegness and the market towns of Alford and Louth where a greater range of shops can be found along with secondary schools both grammar and comprehensive.

# **Directions**

From our office in Mablethorpe travel towards the traffic lights and the High Street and turning right and heading towards to the Sea front. At the T junction turn left onto Quebec Road. Travel along Quebec Road, Turn Left on to Links Avenue, follow to the bottom and Mablethorpe Chalet Park is located at the bottom of the road.