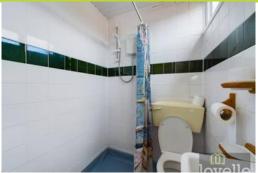

# Wet Room

Having fully tiled walls, WC and Pedestal wash hand basin, full wet room fitted floor, picture window to side elevation, ceiling light and wall mounted electric wall mounted shower.