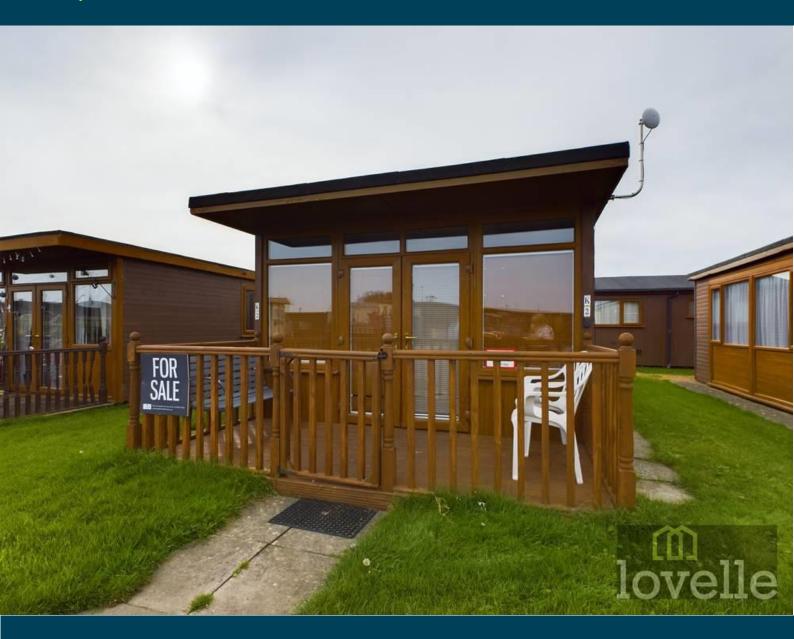

Buy. Sell. Rent. Let.

Off Links Avenue, Mablethorpe

When it comes to property it must be

£32,000

Lovelle are pleased to bring to the market a detached year round chalet on the popular Mablethorpe Chalet Park. Being located close to the beach and a short walk or ride to the town centre of Mablethorpe.

**Key Features** 

- Detached Chalet
- Decking to Front
- Two Bedrooms
- Wet Room

- Galley Kitchen
- Lounge
- EPC rating U
- Tenure: Leasehold

Lovelle are pleased to bring to the market a detached year round chalet on the popular Mablethorpe Chalet Park. Being located close to the beach and a short walk or ride to the town centre of Mablethorpe.

The Chalet offers lounge, kitchen, two bedrooms, wet room and front seating veranda. Parking bays are nearby and the site also has a club house and site office. Also has internet connection.

### Veranda to Front

To the front of the chalet is a timber veranda with front single gate and giving access to the chalet.