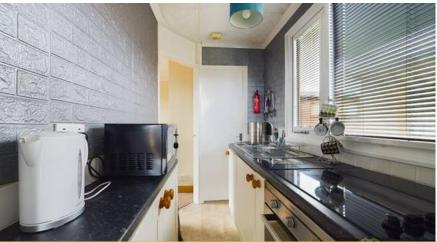

#### Kitcher

Having a range of fitted base units with work surface over, inset electric hob and under counter electric cooker, integrated fridge, single drainer sink with swan neck mixer tap over, window to the side elevation and doors to bedroom two and wet room.