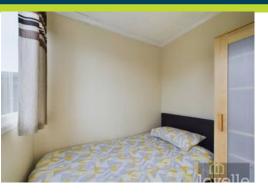

#### Bedroom One

Being a double bedroom with window to the side elevation, double bed, wardrobe and draws, ceiling light and power points.

### Bedroom Two

Having a window to the side elevation, single bed, single wardrobe, ceiling light and power points.