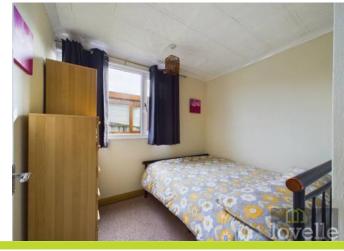

### Bedroom Two

Having a window to the side elevation, single bed, single wardrobe, ceiling light and power points.