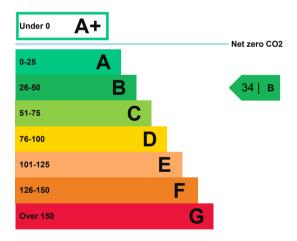

# **Energy efficiency rating for this property**

This property's current energy rating is B.

Properties are given a rating from A+ (most efficient) to G (least efficient).

Properties are also given a score. The larger the number, the more carbon dioxide (CO2) your property is likely to emit.