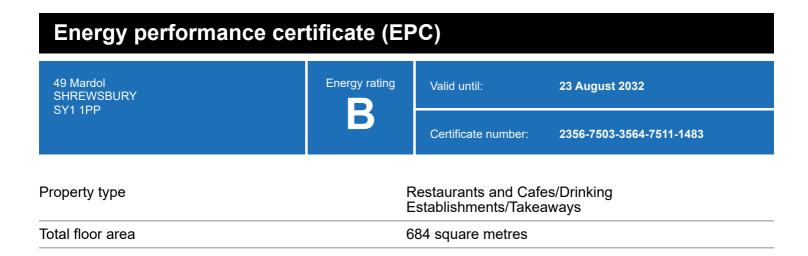

### **Energy rating and score**

This property's energy rating is B.

Properties get a rating from A+ (best) to G (worst) and a score.

The better the rating and score, the lower your property's carbon emissions are likely to be.