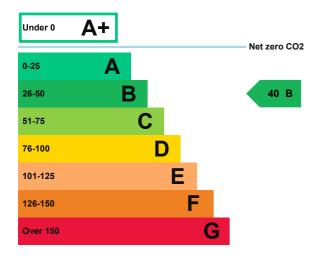

### **Energy rating and score**

This property's energy rating is B.

Properties get a rating from A+ (best) to G (worst) and a score.

The better the rating and score, the lower your property's carbon emissions are likely to be.

# Breakdown of this property's energy performance

| Main heating fuel                          | Grid Supplied Electricity       |  |
|--------------------------------------------|---------------------------------|--|
| Building environment                       | Heating and Natural Ventilation |  |
| Assessment level                           | 3                               |  |
| Building emission rate (kgCO2/m2 per year) | 40.02                           |  |
| Primary energy use (kWh/m2 per year)       | 426                             |  |