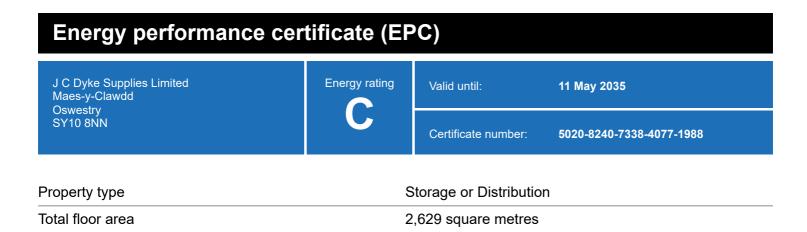

### **Energy rating and score**

This property's energy rating is C.

Properties get a rating from A+ (best) to G (worst) and a score.

The better the rating and score, the lower your property's carbon emissions are likely to be.