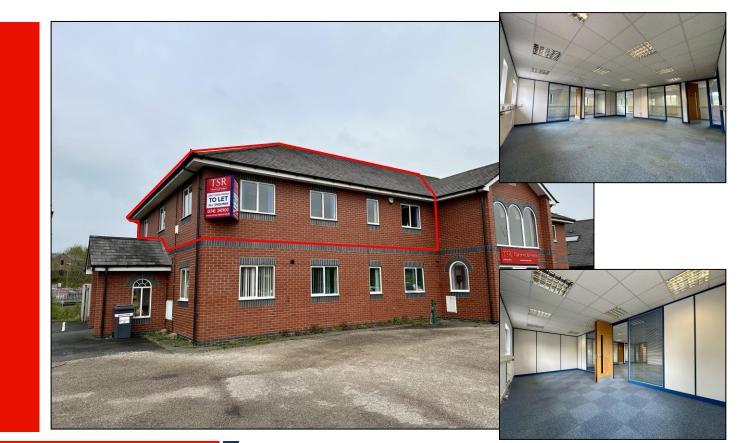

# MODERN WELL-APPOINTED FIRST FLOOR OFFICE SUITE WITH ON-SITE CAR PARKING

FIRST FLOOR OFFICES COLCHIS HOUSE BRASSEY ROAD OLD POTTS WAY SHREWSBURY SY3 7FA

- Modern first floor office suite extending to 1,727 sqft (160.44 sqm) with 6 car parking spaces.
- Well-appointed accommodation providing a mix of open plan and cellular office rooms with kitchenette and male and female w.c's
- Forming part of a modern contemporary mixed-use building occupying a convenient location within walking distance of Shrewsbury Town Centre and other amenities.
- Available to Let on a new Lease. Rent: **£17,500** per annum exclusive.

#### Description

Colchis House comprises a modern two-storey office building of brick elevation beneath a pitched concrete bled roof with existing occupiers including Argo Dental Practice and Towler Shaw Roberts Chartered Surveyors.

The first floor office suite provides versatile accommodation offering a mix of open plan offices with 6 private offices/meeting rooms and staff facilities. The accommodation is well-appointed with carpeted floor, suspended ceiling with inset lighting, perimeter trunking, gas central heating and fitted window blinds. Externally the suite benefits from 6 car parking spaces in the shared car park.