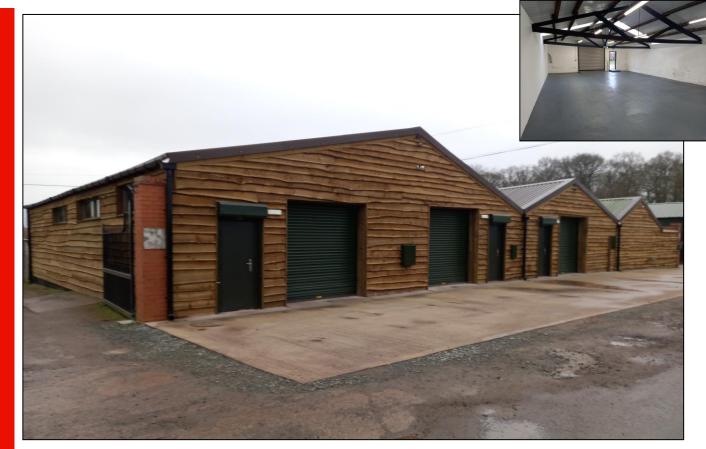

### NEWLY REFURBISHED BUSINESS SPACE/COMMERCIAL UNITS IN ATTRACTIVE RURAL LOCATION

UNITS B,C & D HIGH GROSVENOR NR WORFIELD SHROPSHIRE

WV15 5PG

- Newly refurbished single storey business space/commercial units ranging from approx. 1,006 sqft (93.46 sqm) to 1,586 sqft (147.32 sqm).
- Modern open plan accommodation with individual roller shutter loading doors, painted concrete floors and integral staff welfare facilities.
- Located in the pleasant rural setting of High Grosvenor approx. 5 miles east of Bridgnorth with convenient access to the main road network.
- Available To Let on a new Lease.
- Rents from £11,250 per annum exclusive

#### Description

The former farm buildings comprise 3 newly refurbished business/commercial units, ranging in size from approx. 1,006 sqft (93.46 sqm) to 1,586 sqft (147.32 sqm) with loading and car parking facilities at the front.

The units have been refurbished to a attractive modern standard, each providing a roller shutter loading door, painted concrete floors and integral staff welfare facilities. LED lighting is also fitted throughout.