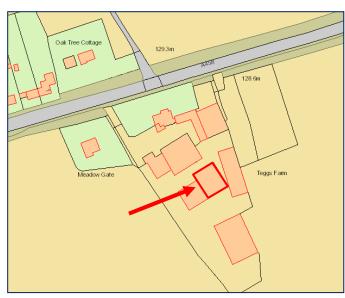

#### Location

The premises form part of Teggs Farm and is conveniently located adjacent to the main A458 Welshpool to Shrewsbury trunk road which provides links to North Wales and the wider West Midlands conurbation via the A5 and M54 motorway.

The property is strategically located approx. 13 miles west of Shrewsbury and 11 miles east of Welshpool and close to the village of Halfway House which supports a range of local amenities.