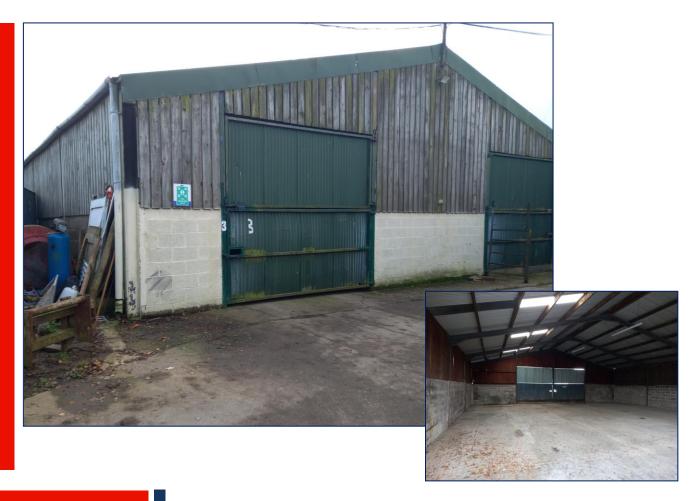

#### Description

The property comprises a semi-detached single storey warehouse/storage building of steel portal frame construction and provides versatile open plan accommodation extending in total to approx. 2,885 sqft (265 sqm) with a minimum eaves height of 3.6m.

The building has the benefit of concrete flooring, front and rear loading doors, LED lighting and on-site CCTV security.

#### Accommodation

|        | sqft  | sqm |
|--------|-------|-----|
| Unit 3 | 2,855 | 265 |