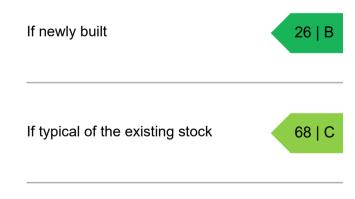

### How this property compares to others

Properties similar to this one could have ratings:

Properties are given a rating from A+ (most efficient) to G (least efficient).