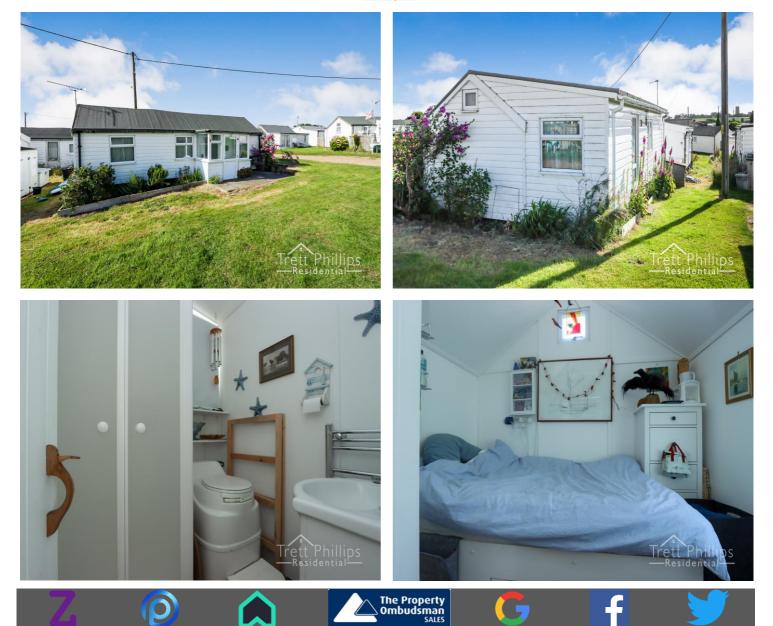

#### OUTSIDE

#### GARDENS

Flowerbeds and surrounded by lawn.

vrimes very attempt nas cere made to ensure the accuracy of the floorplan contained here, measurements of doors, windows, nooms and any other times are approximate and no responsibility is taken for any error, omission or mis-statement. This plan is for illustrative purposes only and should be used as such by any prospective purchaser. The services, systems and applicances shown have not been tested and no guarantee as to their openability or efficiency can be given. Made with Metoux 52022

#### SHOWER ROOM

5' 11" x 5' 2" (1.80m x 1.57m)

Three piece suite comprising of low level WC, wash hand basin and shower cubicle, extractor fan, shaver point, heated towel rail, tiled in part, wooden floorboards, uPVC double glazed window to the side.

#### **BEDROOM 3/STUDY**

6' 5'' x 5' 2'' (1.95m x 1.57m) uPVC double glazed window to the side, points for power, radiator and wooden floorboards