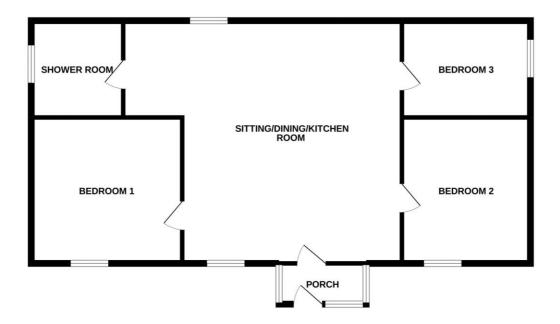

#### PORCH

uPVC double glazed entrance door, uPVC double glazed window to the side and front.

#### LOUNGE/DINING/KITCHEN ROOM

14' 6'' x 17' 0'' (4.42m x 5.18m)

uPVC double glazed window to the front, wooden floorboards, points for power. Fitted kitchen comprising of base units, space for electric oven, space for undercounted fridge, plumbing for washing machine and dishwasher, sink and drainer, work surfaces, points for power.

#### **BEDROOM ONE**

9' 7'' x 8' 8'' (2.92m x 2.64m) uPVC double glazed window to the front, points for power, radiator and wooden floorboards

#### **BEDROOM TWO**

8' 6'' x 6' 2'' (2.59m x 1.88m) uPVC double glazed window to the front, points for power, radiator and wooden floorboards

#### **BEDROOM 3/STUDY**

6' 5'' x 5' 2'' (1.95m x 1.57m) uPVC double glazed window to the side, points for power, radiator and wooden floorboards

#### SHOWER ROOM

5' 11" x 5' 2" (1.80m x 1.57m)

Three piece suite comprising of low level WC, wash hand basin and shower cubicle, extractor fan, shaver point, heated towel rail, tiled in part, wooden floorboards, uPVC double glazed window to the side.

#### GARDENS

Flowerbeds and surrounded by lawn.

vrimes very attempt nas cere made to ensure the accuracy of the floorplan contained here, measurements of doors, windows, nooms and any other times are approximate and no responsibility is taken for any error, omission or mis-statement. This plan is for illustrative purposes only and should be used as such by any prospective purchaser. The services, systems and applicances shown have not been tested and no guarantee as to their openability or efficiency can be given. Made with Metoux 52022