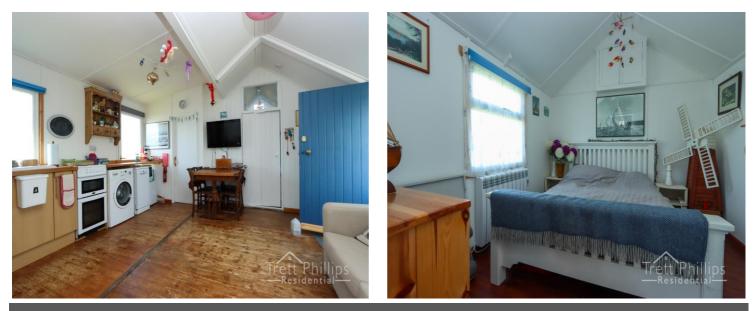

#### LOUNGE/DINING/KITCHEN ROOM

14' 6'' x 17' 0'' (4.42m x 5.18m)

uPVC double glazed window to the front, wooden floorboards, points for power. Fitted kitchen comprising of base units, space for electric oven, space for undercounted fridge, plumbing for washing machine and dishwasher, sink and drainer, work surfaces, points for power.

#### **BEDROOM ONE**

9' 7'' x 8' 8'' (2.92m x 2.64m) uPVC double glazed window to the front, points for power, radiator and wooden floorboards

#### **BEDROOM TWO**

8' 6'' x 6' 2'' (2.59m x 1.88m) uPVC double glazed window to the front, points for power, radiator and wooden floorboards