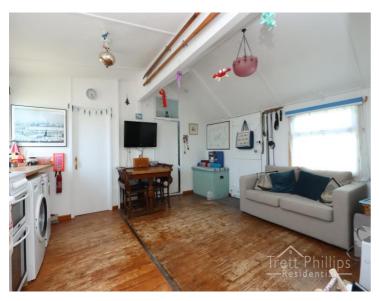

#### LOUNGE/DINING/KITCHEN ROOM

14' 6'' x 17' 0'' (4.42m x 5.18m)

uPVC double glazed window to the front, wooden floorboards, points for power. Fitted kitchen comprising of base units, space for electric oven, space for undercounted fridge, plumbing for washing machine and dishwasher, sink and drainer, work surfaces, points for power.