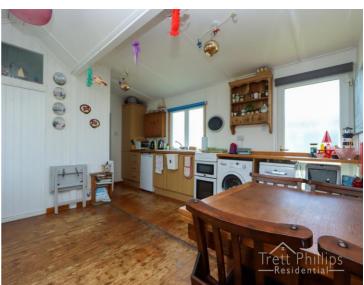

#### LOUNGE/DINING/KITCHEN ROOM

14' 6'' x 17' 0'' (4.42m x 5.18m)

uPVC double glazed window to the front, wooden floorboards, points for power. Fitted kitchen comprising of base units, space for electric oven, space for undercounted fridge, plumbing for washing machine and dishwasher, sink and drainer, work surfaces, points for power.