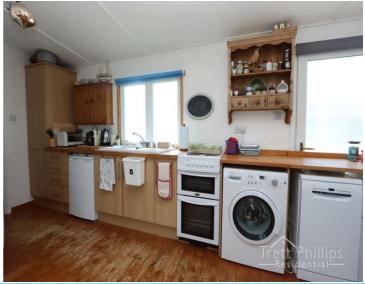

#### LOUNGE/DINING/KITCHEN ROOM

14' 6'' x 17' 0'' (4.42m x 5.18m)

uPVC double glazed window to the front, wooden floorboards, points for power. Fitted kitchen comprising of base units, space for electric oven, space for undercounted fridge, plumbing for washing machine and dishwasher, sink and drainer, work surfaces, points for power.