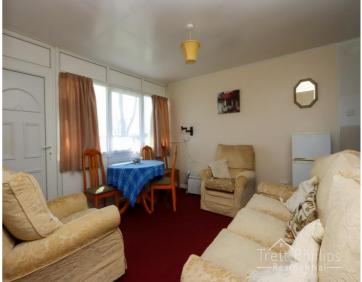

## **LOUNGE/DINING ROOM**

18' 5" x 12' 0" (5.61m x 3.65m)

uPVC double glazed windows to the side and front, uPVC double glazed door, points for power, fitted carpet.