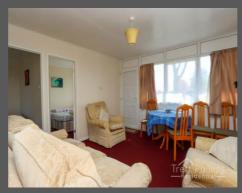

## **OPEN PLAN LOUNGE/DINING/KITCHEN ROOM**

## **LOUNGE/DINING ROOM**

18' 5" x 12' 0" (5.61m x 3.65m)

uPVC double glazed windows to the side and front, uPVC double glazed door, points for power, fitted carpet.

#### **KITCHEN**

Fitted kitchen comprising of base units, electric oven, electric hob, work surfaces, splash back tiling, stainless steel sink and drainer, points for power and tiled floor.