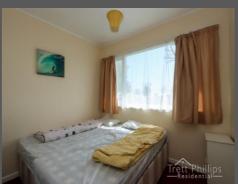

#### **BEDROOM ONE**

9' 0" x 8' 9" (2.74m x 2.66m)

uPVC double glazed window to the rear, points for power and fitted carpet.

### **BEDROOM TWO**

8' 9" x 9' 0" (2.66m x 2.74m)

uPVC double glazed window to the front, points for power and fitted carpet.