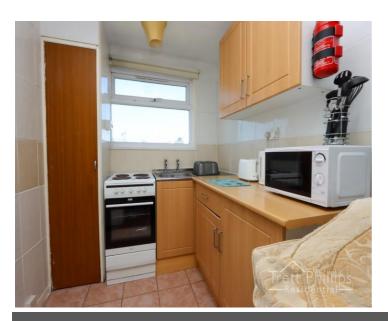

#### **KITCHEN**

Fitted kitchen comprising of base units, electric oven, electric hob, work surfaces, splash back tiling, stainless steel sink and drainer, points for power and tiled floor.