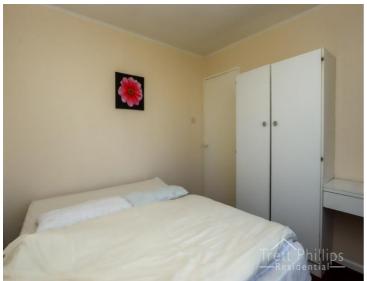

#### **BEDROOM ONE**

9' 0" x 8' 9" (2.74m x 2.66m)

uPVC double glazed window to the rear, points for power and fitted carpet.

### **BEDROOM TWO**

8' 9" x 9' 0" (2.66m x 2.74m)

uPVC double glazed window to the front, points for power and fitted carpet.