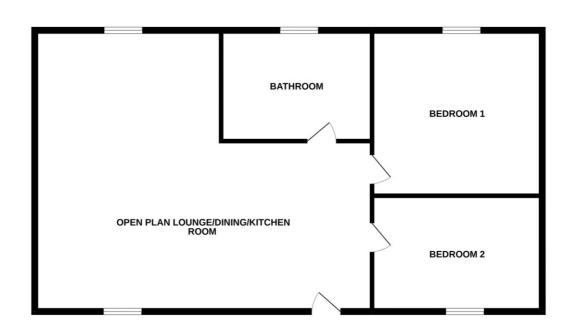

## **OPEN PLAN LOUNGE/DINING/KITCHEN ROOM**

#### **BEDROOM ONE**

9' 0" x 8' 9" (2.74m x 2.66m)

uPVC double glazed window to the rear, points for power and fitted carpet.

### **BEDROOM TWO**

8' 9" x 9' 0" (2.66m x 2.74m)

uPVC double glazed window to the front, points for power and fitted carpet.

## **SHOWER ROOM**

5' 9" x 5' 0" (1.75m x 1.52m)

Three piece suite comprising on low level WC, wash hand basin and shower cubicle, tiled in part, tiled floor.

### **GARDENS**

The property is surrounded by well maintained lawns.

Whilst every attempt has been made to ensure the accuracy of the floorplan contained here, measurements of doors, windows, rooms and any other terms are approximate and no responsibility is taken for any error, omission or mis-statement. This plan is for flustrative purposes only and should be used as such by any prospective purchaser. The services, systems and appliances shown have not been tested and no guarantee as to their operability or efficiency can be given.