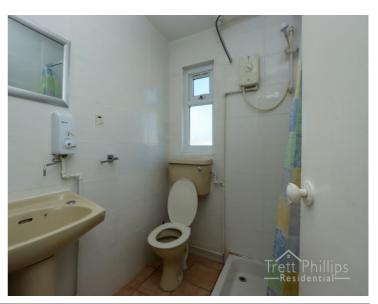

## **SHOWER ROOM**

5' 9" x 5' 0" (1.75m x 1.52m)

Three piece suite comprising on low level WC, wash hand basin and shower cubicle, tiled in part, tiled floor.