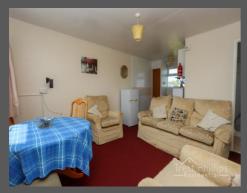

## **OPEN PLAN LOUNGE/DINING/KITCHEN ROOM**

## **LOUNGE/DINING ROOM**

18' 5" x 12' 0" (5.61m x 3.65m)

uPVC double glazed windows to the side and front, uPVC double glazed door, points for power, fitted carpet.

#### **KITCHEN**

Fitted kitchen comprising of base units, electric oven, electric hob, work surfaces, splash back tiling, stainless steel sink and drainer, points for power and tiled floor.