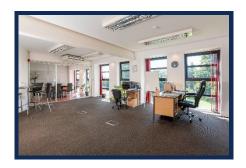

#### Description:

The office is located on the first floor and is accessed via the main common hallway at the front of this impressive Art Deco building.

At the top of the stairs the office has its own front door with intercom system, this door opens up into the main office room. There are eight windows giving the office and meeting room lots of natural light into the space and these overlook the common gardens which all owners and tenants have the use of.

The office itself has high ceilings mounted with strip lights, a climate control system, south facing windows and carpeted floors. The office is mostly open plan with a glass separating screen between the main office and the meeting/directors room with white painted walls and a wooden effect floor. There is a kitchen area and two toilets with modern quality fittings.