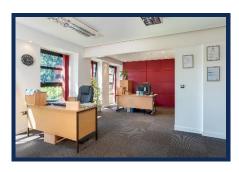

#### Description:

The office is located on the first floor and is accessed via the main common hallway at the front of this impressive Art Deco building.

At the top of the stairs the office has its own front door with intercom system, this door opens up into the main office room. There are eight windows giving the office and meeting room lots of natural light into the space and these overlook the common gardens which all owners and tenants have the use of.

The office itself has high ceilings mounted with strip lights, a climate control system, south facing windows and carpeted floors. The office is mostly open plan with a glass separating screen between the main office and the meeting/directors room with white painted walls and a wooden effect floor. There is a kitchen area and two toilets with modern quality fittings.