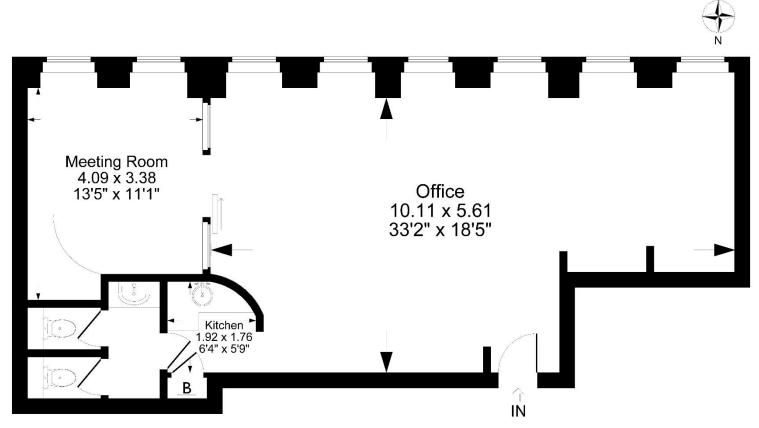

#### Description:

The office is located on the first floor and is accessed via the main common hallway at the front of this impressive Art Deco building.

At the top of the stairs the office has its own front door with intercom system, this door opens up into the main office room. There are eight windows giving the office and meeting room lots of natural light into the space and these overlook the common gardens which all owners and tenants have the use of.

The office itself has high ceilings mounted with strip lights, a climate control system, south facing windows and carpeted floors. The office is mostly open plan with a glass separating screen between the main office and the meeting/directors room with white painted walls and a wooden effect floor. There is a kitchen area and two toilets with modern quality fittings.

#### Floor Area:

Net Internal Area (NIA) is 579 sq ft (53.81 m2).

## First Floor

Illustration for identification purposes only, measurements are approximate, not to scale.