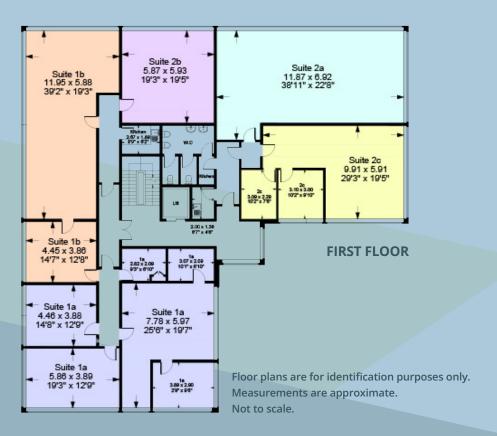

## **DESCRIPTION**

Turnpike Office Building is a detached modern office set over three floors with a central staircase and lift facility. On the ground floor are four office suites, two of which are let out on occupational leases. There is a female WC, janitors' cupboard, plant room, disabled WC and common hallway leading to the lift and staircase.

On the first floor are five suites, four of which are let out with one vacant suite. There is also a WC facility and two kitchens on either side of the main lift shaft. On the second floor is a suite of offices let out to one occupier who have been in occupation for many years. Externally there is a generous car park with 53 parking spaces, landscaped borders and mature trees. All the common external and internal areas are maintained by the comprehensive service charge which is independently managed by a firm of Chartered Surveyors.