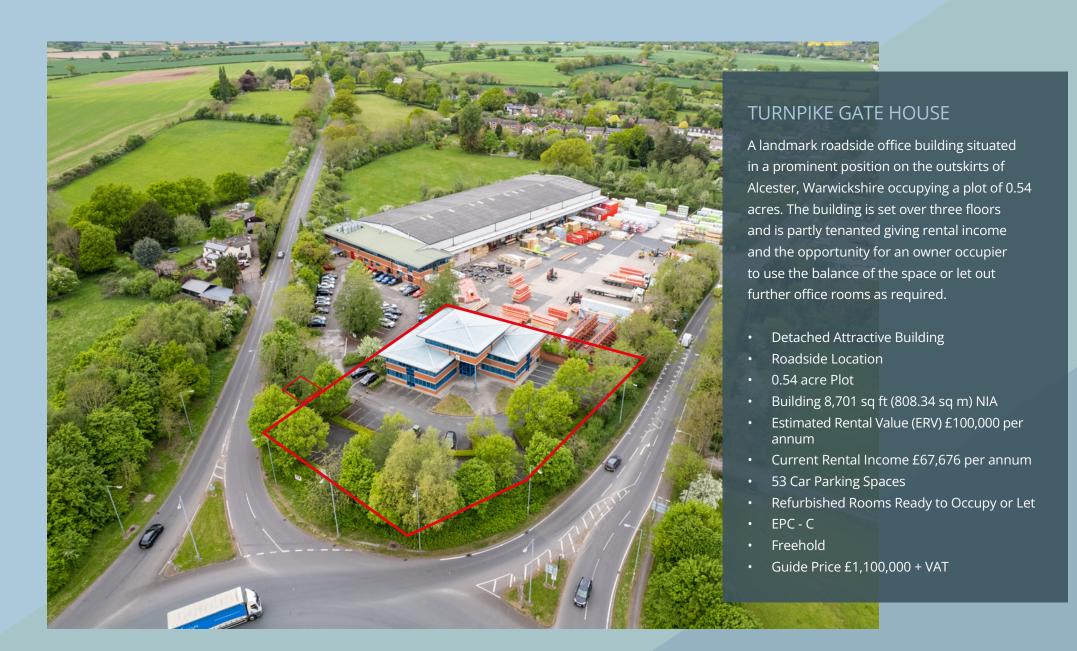

## **DESCRIPTION**

Turnpike Office Building is a detached modern office set over three floors with a central staircase and lift facility. On the ground floor are four office suites, two of which are let out on occupational leases. There is a female WC, janitors' cupboard, plant room, disabled WC and common hallway leading to the lift and staircase.

On the first floor are five suites, four of which are let out with one vacant suite. There is also a WC facility and two kitchens on either side of the main lift shaft. On the second floor is a suite of offices let out to one occupier who have been in occupation for many years. Externally there is a generous car park with 53 parking spaces, landscaped borders and mature trees. All the common external and internal areas are maintained by the comprehensive service charge which is independently managed by a firm of Chartered Surveyors.

## LOCATION

Heading to Alcester from the Studley direction the property is located off the main island where the Birmingham Road A435 and the B4090 meet at Alcester Heath. The site has an entrance to the Northwest off the B4090.