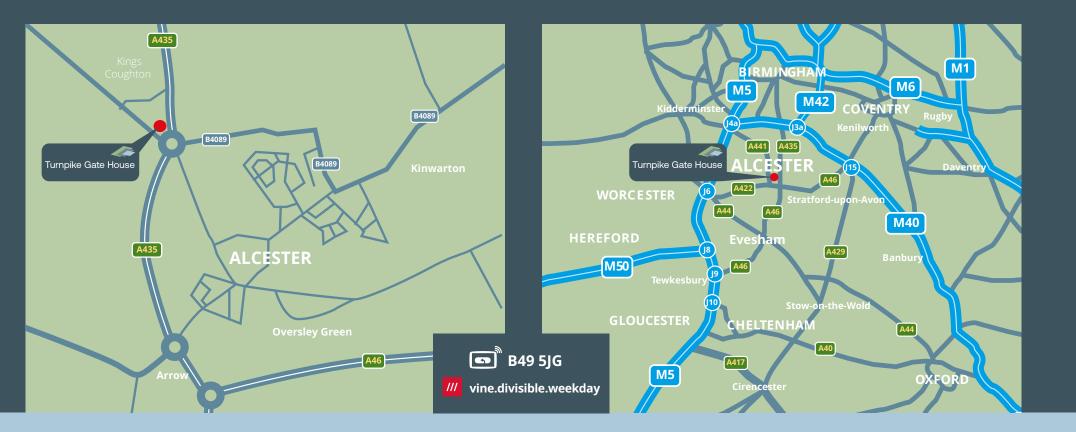

## LOCATION

Heading to Alcester from the Studley direction the property is located off the main island where the Birmingham Road A435 and the B4090 meet at Alcester Heath. The site has an entrance to the Northwest off the B4090.

| Town / City              | Distance (miles) |
|--------------------------|------------------|
| Alcester (town centre) 1 |                  |
| Studley                  | 3                |
| Redditch                 | 8                |
| Stratford-upon-Av        | on 9             |
| Evesham                  | 12               |
| Bromsgrove               | 12.5             |
| Warwick                  | 16.5             |
| Worcester                | 19               |
| Solihull                 | 19               |
| Birmingham               | 21               |

| Motorway                 | Distance (miles) |
|--------------------------|------------------|
| J3 M42                   | 9                |
| J15 M40                  | 15               |
| J7 M5                    | 18               |
| J9 M5                    | 23               |
| SOURCE: RAC ROUTEPLANNER |                  |