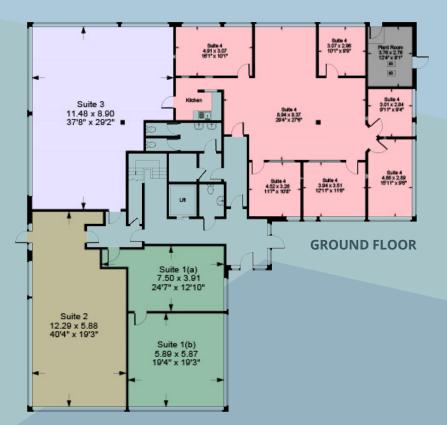

## **DESCRIPTION**

Turnpike Office Building is a detached modern office set over three floors with a central staircase and lift facility. On the ground floor are four office suites, two of which are let out on occupational leases. There is a female WC, janitors' cupboard, plant room, disabled WC and common hallway leading to the lift and staircase.