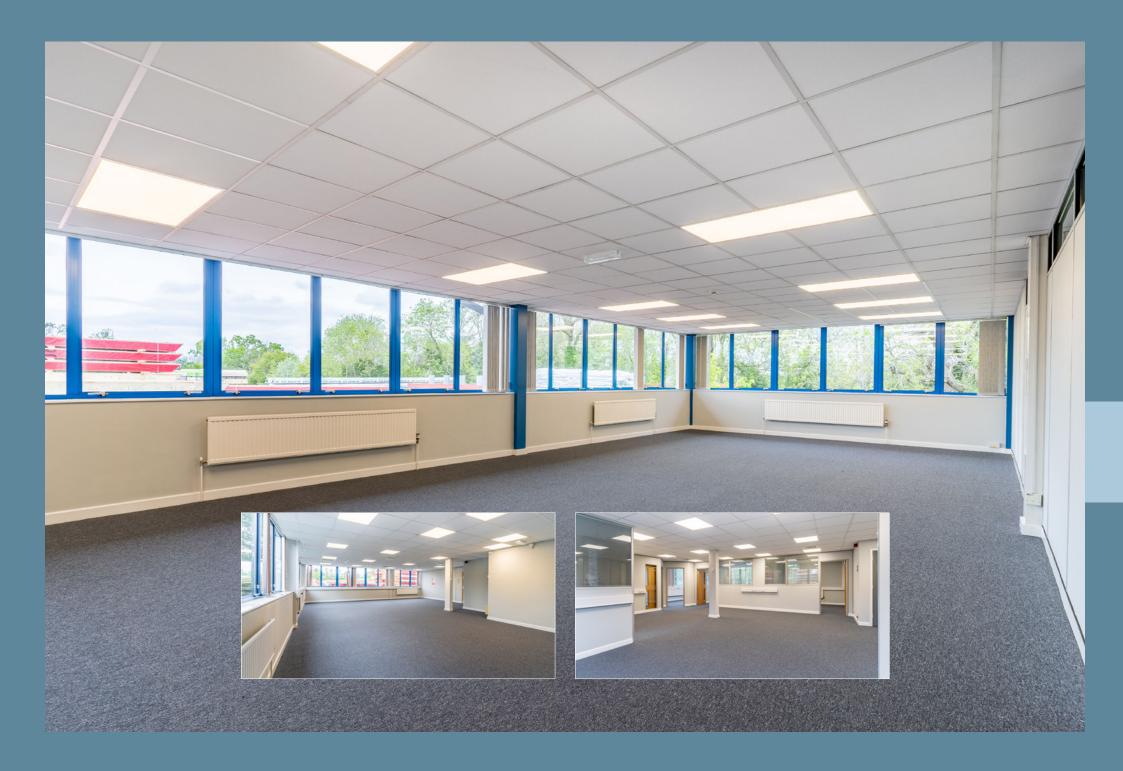

## **DESCRIPTION**

Turnpike Office Building is a detached modern office set over three floors with a central staircase and lift facility. On the ground floor are four office suites, two of which are let out on occupational leases. There is a female WC, janitors' cupboard, plant room, disabled WC and common hallway leading to the lift and staircase.

On the first floor are five suites, four of which are let out with one vacant suite. There is also a WC facility and two kitchens on either side of the main lift shaft. On the second floor is a suite of offices let out to one occupier who have been in occupation for many years. Externally there is a generous car park with 53 parking spaces, landscaped borders and mature trees. All the common external and internal areas are maintained by the comprehensive service charge which is independently managed by a firm of Chartered Surveyors.