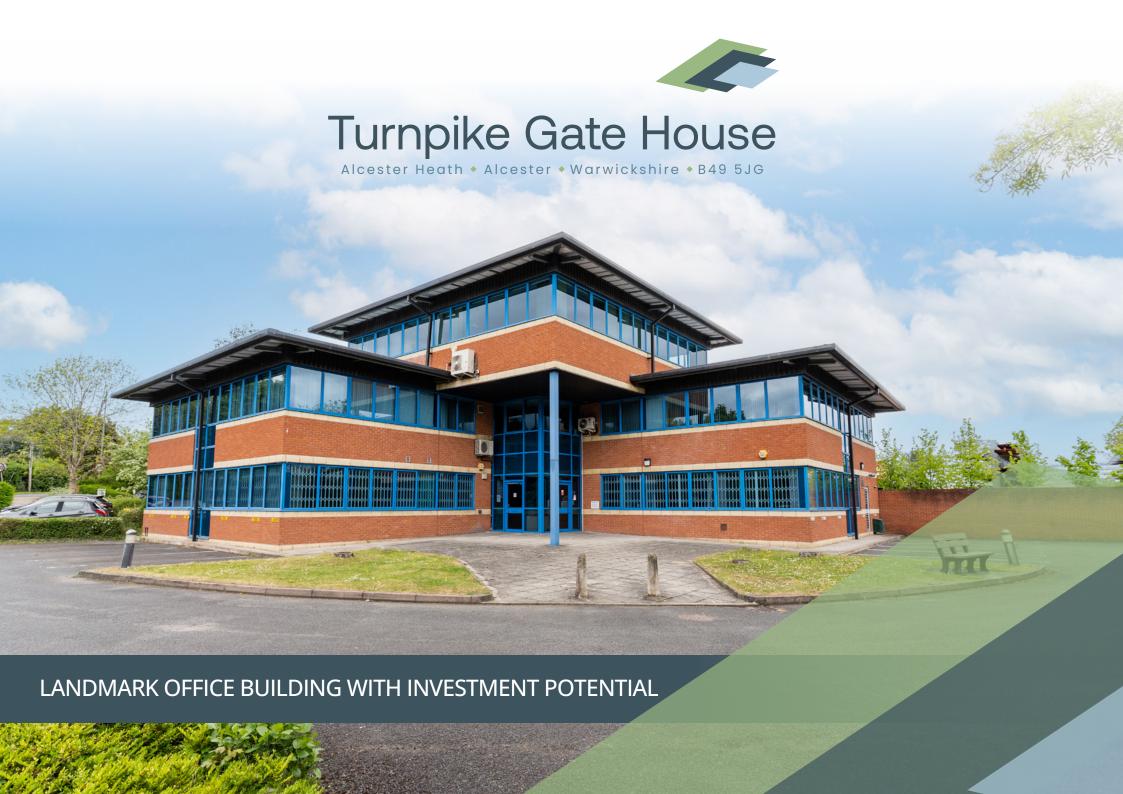

## A LANDMARK ROADSIDE OFFICE BUILDING

SECOND FLOOR

## **DESCRIPTION**

Turnpike Office Building is a detached modern office set over three floors with a central staircase and lift facility. On the ground floor are four office suites, two of which are let out on occupational leases. There is a female WC, janitors' cupboard, plant room, disabled WC and common hallway leading to the lift and staircase.