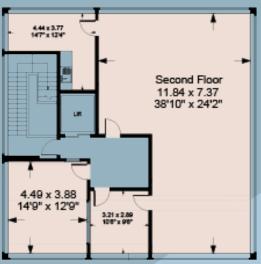

On the first floor are five suites, four of which are let out with one vacant suite. There is also a WC facility and two kitchens on either side of the main lift shaft. On the second floor is a suite of offices let out to one occupier who have been in occupation for many years. Externally there is a generous car park with 53 parking spaces, landscaped borders and mature trees. All the common external and internal areas are maintained by the comprehensive service charge which is independently managed by a firm of Chartered Surveyors.