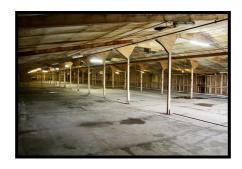

## The Hen Shed, Harefield Farm, Berry Lane, Upton Warren, Bromsgrove,

01789 415628

richard@westbridgecommercial.co.uk

www.westbridgecommercial.co.uk

- 15,813 sq ft (1,469.69 m2)
- B8 Storage & Distribution Use
- Affordable Rents at £3.00 per sq ft pa + VAT
- 3.8 Miles from M5 junction 5
- £39,532 pa + VAT