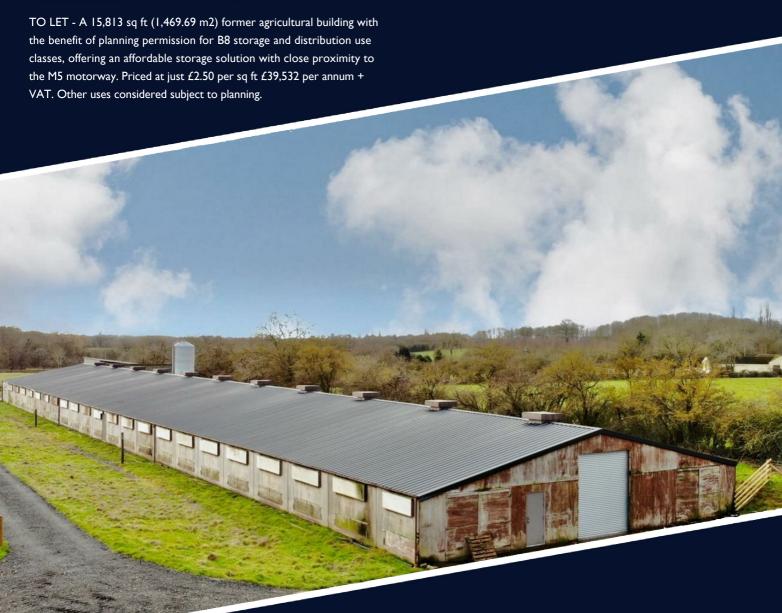

## TO LET

## The Hen Shed, Harefield Farm, Berry Lane, Upton Warren, Bromsgrove,

01789 415628

richard@westbridgecommercial.co.uk

www.westbridgecommercial.co.uk

- 15,813 sq ft (1,469.69 m2)
- B8 Storage & Distribution Use
- Affordable Rents at £3.00 per sq ft pa + VAT
- 3.8 Miles from M5 junction 5
- £39,532 pa + VAT