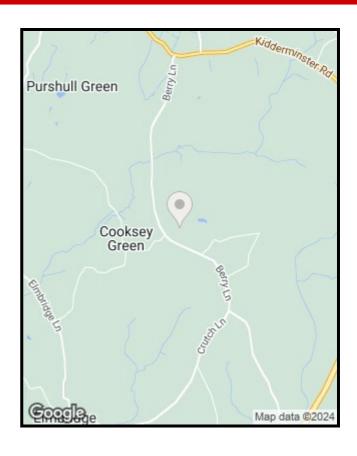

## The Hen Shed, Harefield Farm, Berry Lane, Upton Warren, Bromsgrove,

01789 415628

richard@westbridgecommercial.co.uk

www.westbridgecommercial.co.uk

- 15,813 sq ft (1,469.69 m2)
- B8 Storage & Distribution Use
- Affordable Rents at £3.00 per sq ft pa + VAT
- 3.8 Miles from M5 junction 5
- £39,532 pa + VAT

## The Hen Shed, Harefield Farm, Berry Lane, Upton Warren, Bromsgrove,

First Floor Offices
3 Trinity Street
Stratford Upon Avon
CV37 6BL
Tel: 01789 415628
ofiice@westbridgecommercial.co.uk