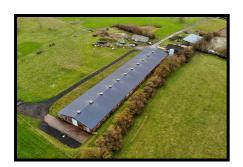

## The Hen Shed, Harefield Farm, Berry Lane, Upton Warren, Bromsgrove,

01789 415628

richard@westbridgecommercial.co.uk

www.westbridgecommercial.co.uk

- 15,813 sq ft (1,469.69 m2)
- B8 Storage & Distribution Use
- Affordable Rents at £3.00 per sq ft pa + VAT
- 3.8 Miles from M5 junction 5
- £39,532 pa + VAT