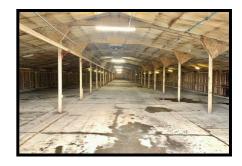

## The Hen Shed, Harefield Farm, Berry Lane, Upton Warren, Bromsgrove,

01789 415628

richard@westbridgecommercial.co.uk

www.westbridgecommercial.co.uk

- 15,813 sq ft (1,469.69 m2)
- B8 Storage & Distribution Use
- Affordable Rents at £3.00 per sq ft pa + VAT
- 3.8 Miles from M5 junction 5
- £39,532 pa + VAT