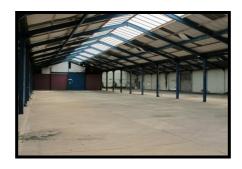

## Arden House, Masons Road, Stratford-Upon-Avon, Warkwickshire, CV37

Richard Johnson

Sephie Portwood

01789 415628

richard@westbridgecommercial.co.uk

www.westbridgecommercial.co.uk

- 7.5 Miles from J15 of M40
- 31,037 sq ft (2883 m2) Warehouse
- 10,217 sq ft (949.53 m2) Offices
- Established Employment Area
- Flexible Short Terms Available
- Off Road Parking
- · Close to Train Station