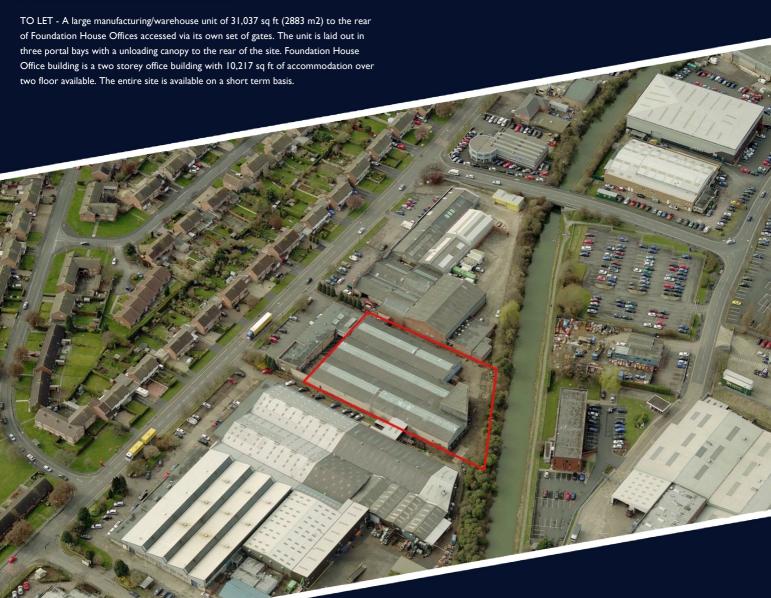

## Arden House, Masons Road, Stratford-Upon-Avon, Warkwickshire, CV37

Richard Johnson

Sephie Portwood

01789 415628

richard@westbridgecommercial.co.uk

www.westbridgecommercial.co.uk

- 7.5 Miles from J15 of M40
- 31,037 sq ft (2883 m2) Warehouse
- 10,217 sq ft (949.53 m2) Offices
- Established Employment Area
- Flexible Short Terms Available
- Off Road Parking
- · Close to Train Station