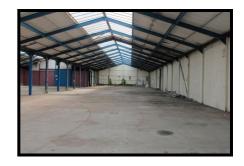

## Arden House, Masons Road, Stratford-Upon-Avon, Warkwickshire, CV37

Richard Johnson

Sephie Portwood

01789 415628

richard@westbridgecommercial.co.uk

www.westbridgecommercial.co.uk

- 7.5 Miles from J15 of M40
- 31,037 sq ft (2883 m2) Warehouse
- 10,217 sq ft (949.53 m2) Offices
- Established Employment Area
- Flexible Short Terms Available
- Off Road Parking
- · Close to Train Station