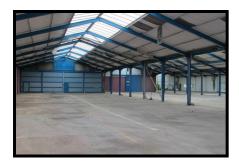

## Arden House, Masons Road, Stratford-Upon-Avon, Warkwickshire, CV37

Richard Johnson

Sephie Portwood

01789 415628

richard@westbridgecommercial.co.uk

www.westbridgecommercial.co.uk

- 7.5 Miles from J15 of M40
- 31,037 sq ft (2883 m2) Warehouse
- 10,217 sq ft (949.53 m2) Offices
- Established Employment Area
- Flexible Short Terms Available
- Off Road Parking
- · Close to Train Station