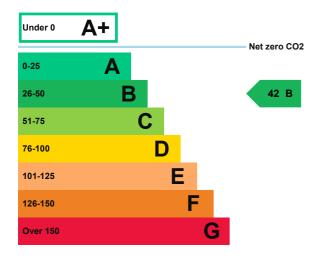

## **Energy rating and score**

This property's energy rating is B.

Properties get a rating from A+ (best) to G (worst) and a score.

The better the rating and score, the lower your property's carbon emissions are likely to be.