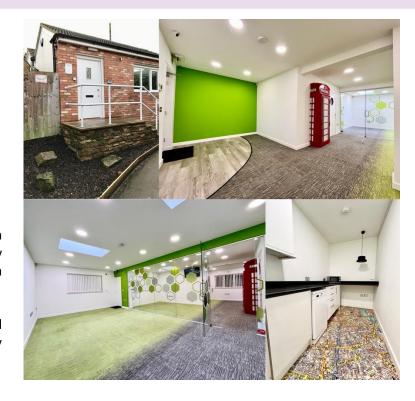

# **DESCRIPTION**

A single-story building with consent for retail use.

Ground floor offices: 66.79m2 (c.720 sq ft)

Parking is available close by.

The office is fitted to high-quality showroom standard airconditioning, with feature flooring, LED daylight spot lighting, under floor heating, glass partitioning, blinds etc. Security alarm, camera system and shutters.