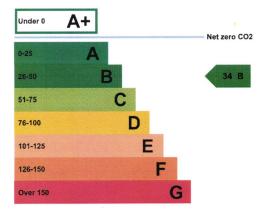

#### **Energy rating and score**

This property's current energy rating is B.

Properties get a rating from A+ (best) to G (worst) and a score.

The better the rating and score, the lower your property's carbon emissions are likely to be.