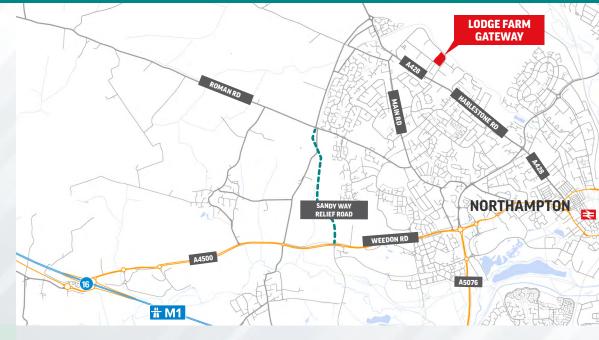

#### **DESCRIPTION**

The site comprises approximately 5.23 acres (2.12 hectares) of secure, fenced hard standing. The site is located on the Lodge Farm industrial estate on the north western edge of Northampton. The estate is situated adjacent to the A428 Harlestone Road, the main arterial road which leads directly to the A45 giving direct access to the M1 at J15a and J16.