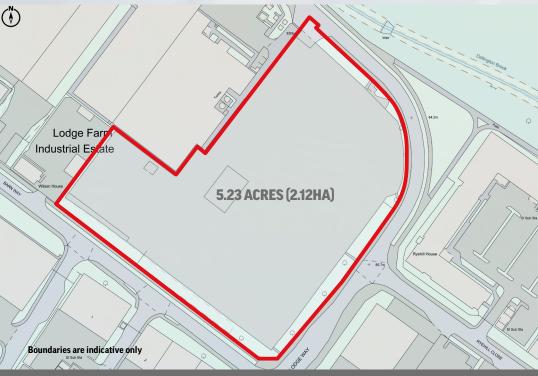

#### **DESCRIPTION**

The site comprises approximately 5.23 acres (2.12 hectares) of secure, fenced hard standing. The site is located on the Lodge Farm industrial estate on the north western edge of Northampton. The estate is situated adjacent to the A428 Harlestone Road, the main arterial road which leads directly to the A45 giving direct access to the M1 at J15a and J16.