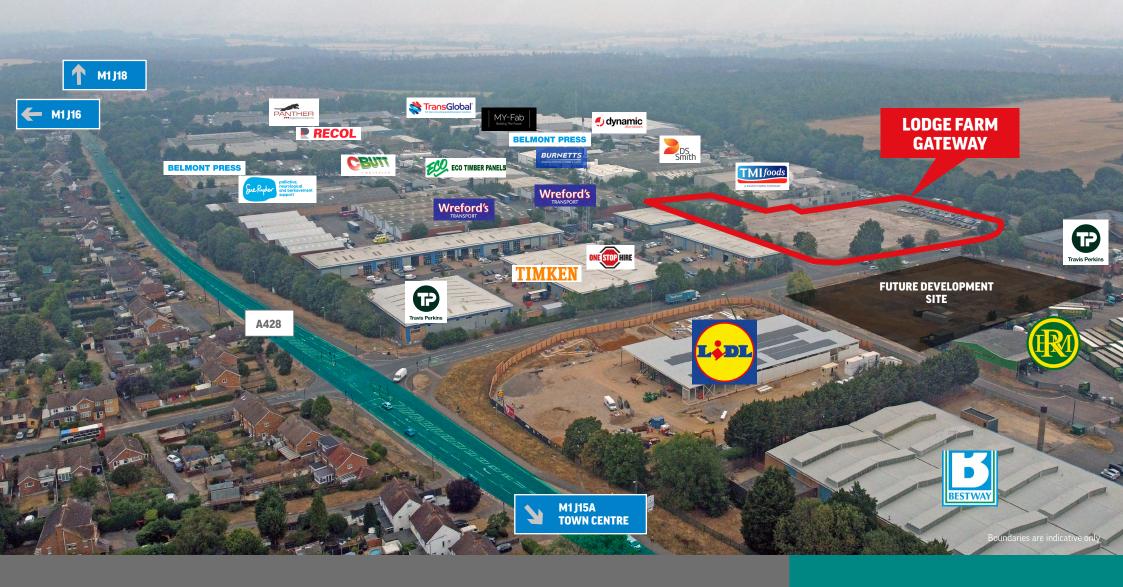

#### **DESCRIPTION**

The site comprises approximately 5.23 acres (2.12 hectares) of secure, fenced hard standing. The site is located on the Lodge Farm industrial estate on the north western edge of Northampton. The estate is situated adjacent to the A428 Harlestone Road, the main arterial road which leads directly to the A45 giving direct access to the M1 at J15a and J16.