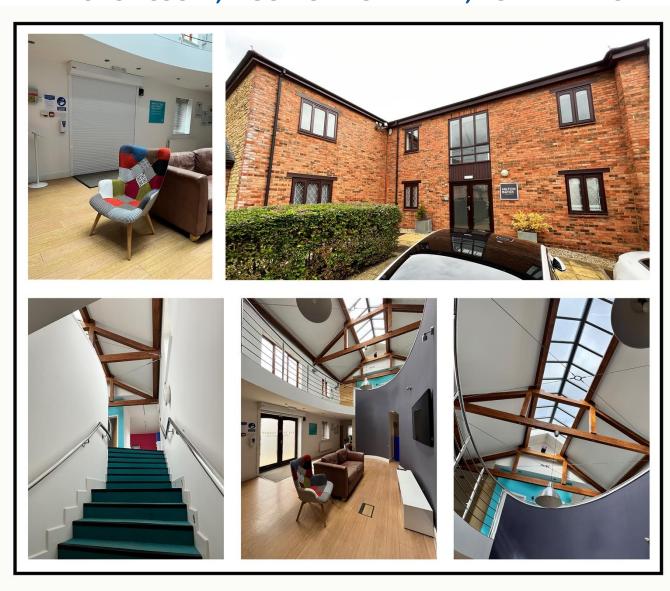

#### **Description**

Beautifully appointed ground and first floor office accommodation.

Amenities include: air conditioning, gas fired boiler to radiators, double glazed windows, quality floor coverings throughout. EV charging point. Kitchen and WC's. 14 allocated car spaces.