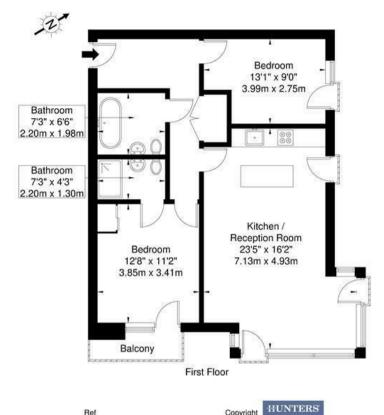

## Merlin Heights, Waterside Way, N17 9GD

Approx. Gross Internal Area = 72.8 sq m / 783 sq ft

Disclaimer: Floor plan measurements are approximate and are for illustrative purposes only While we do not doubt the floor plan accuracy and completeness, you or your advisors should conduct a careful, independent investigation of the property in respect of monetary valuation