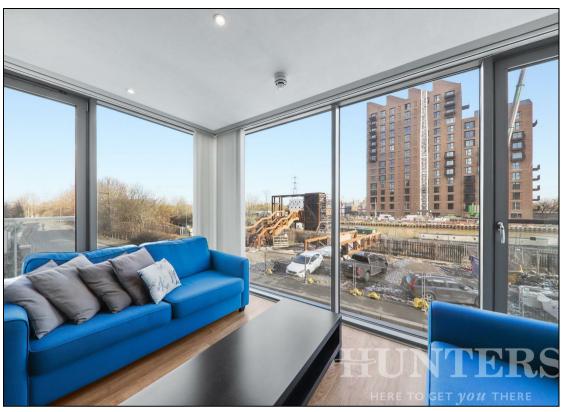

## Asking Price £450,000

This chain-free property offers two spacious double bedrooms and boasts breathtaking views of the River Lea. The fitted kitchen comes equipped with integrated appliances, seamlessly blending with the open-plan living area. The floor-to-ceiling windows flood the space with natural light, enhancing the sense of openness. The master bedroom benefits from a private en-suite, while a separate, large modern bathroom adds convenience for residents and guests.

A standout feature is the sole-use balcony—a serene retreat with panoramic views of the picturesque River Lea, perfect for relaxation or entertaining.

Underground parking ensures secure and convenient access, a valuable asset in city living. The location is further enhanced by its proximity to Tottenham Hale Underground and Bus Station, providing excellent connectivity and making commuting effortless.