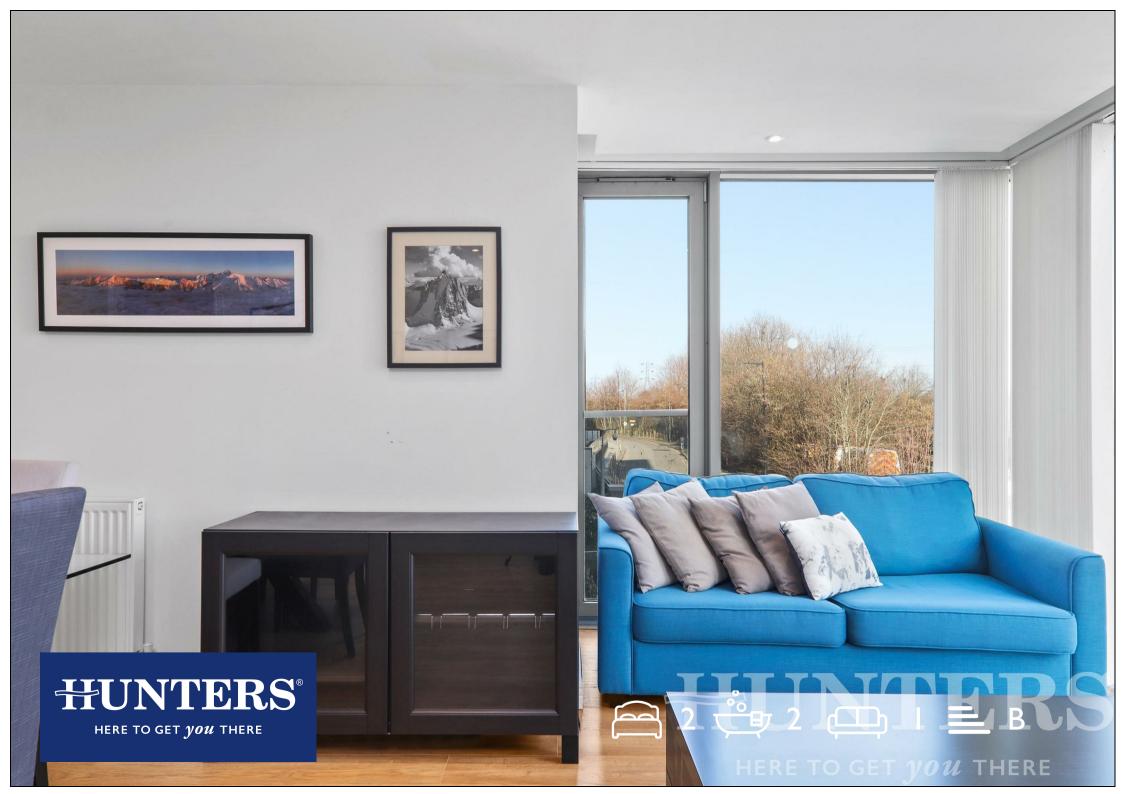

## Asking Price £450,000

This chain-free property offers two spacious double bedrooms and boasts breathtaking views of the River Lea. The fitted kitchen comes equipped with integrated appliances, seamlessly blending with the open-plan living area. The floor-to-ceiling windows flood the space with natural light, enhancing the sense of openness. The master bedroom benefits from a private en-suite, while a separate, large modern bathroom adds convenience for residents and guests.

A standout feature is the sole-use balcony—a serene retreat with panoramic views of the picturesque River Lea, perfect for relaxation or entertaining.

Underground parking ensures secure and convenient access, a valuable asset in city living. The location is further enhanced by its proximity to Tottenham Hale Underground and Bus Station, providing excellent connectivity and making commuting effortless.

## **KEY FEATURES**

- Two double bedrooms
  - Two bathrooms
- Fitted Kitchen with integrated appliances
  - Large open plan living Area
  - Floor to ceiling windows
    - River views
    - Own parking spot
- Tottenham Hale (Victoria Line BR) And
  Stansted Express
  - EPC Rating B