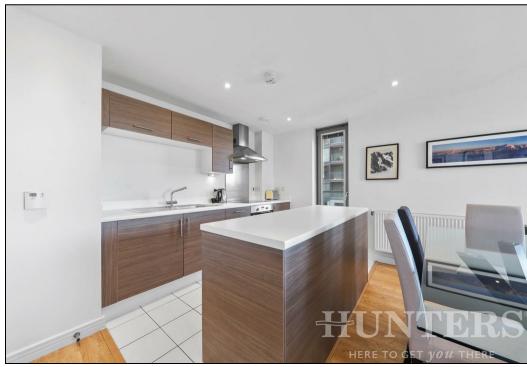

## Asking Price £450,000

This chain-free property offers two spacious double bedrooms and boasts breathtaking views of the River Lea. The fitted kitchen comes equipped with integrated appliances, seamlessly blending with the open-plan living area. The floor-to-ceiling windows flood the space with natural light, enhancing the sense of openness. The master bedroom benefits from a private en-suite, while a separate, large modern bathroom adds convenience for residents and guests.