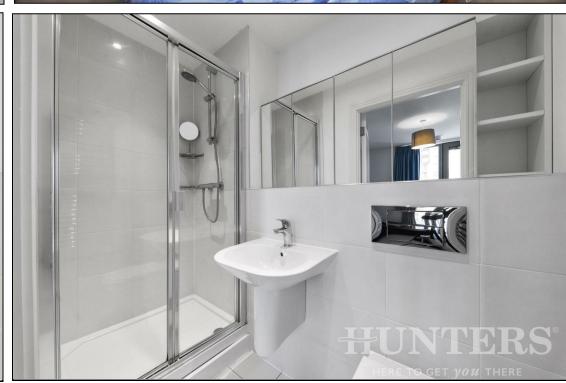

## Asking Price £450,000

This chain-free property offers two spacious double bedrooms and boasts breathtaking views of the River Lea. The fitted kitchen comes equipped with integrated appliances, seamlessly blending with the open-plan living area. The floor-to-ceiling windows flood the space with natural light, enhancing the sense of openness. The master bedroom benefits from a private en-suite, while a separate, large modern bathroom adds convenience for residents and guests.

## **KEY FEATURES**

- Two double bedrooms
  - Two bathrooms
- Fitted Kitchen with integrated appliances
  - Large open plan living Area
  - Floor to ceiling windows
    - River views
    - Own parking spot
- Tottenham Hale (Victoria Line BR) And
  Stansted Express
  - EPC Rating B