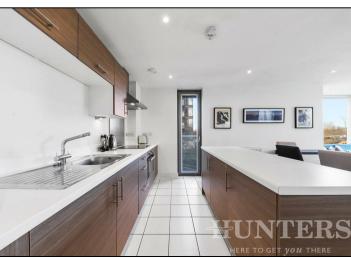

## Asking Price £450,000

This chain-free property offers two spacious double bedrooms and boasts breathtaking views of the River Lea. The fitted kitchen comes equipped with integrated appliances, seamlessly blending with the open-plan living area. The floor-to-ceiling windows flood the space with natural light, enhancing the sense of openness. The master bedroom benefits from a private en-suite, while a separate, large modern bathroom adds convenience for residents and guests.

## **KEY FEATURES**

- Two double bedrooms
  - Two bathrooms
- Fitted Kitchen with integrated appliances
  - Large open plan living Area
  - Floor to ceiling windows
    - River views
    - Own parking spot
- Tottenham Hale (Victoria Line BR) And
  Stansted Express
  - EPC Rating B