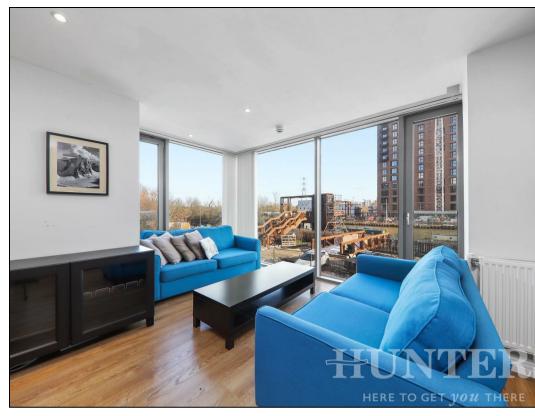

## Asking Price £450,000

This chain-free property offers two spacious double bedrooms and boasts breathtaking views of the River Lea. The fitted kitchen comes equipped with integrated appliances, seamlessly blending with the open-plan living area. The floor-to-ceiling windows flood the space with natural light, enhancing the sense of openness. The master bedroom benefits from a private en-suite, while a separate, large modern bathroom adds convenience for residents and guests.

A standout feature is the sole-use balcony—a serene retreat with panoramic views of the picturesque River Lea, perfect for relaxation or entertaining.

Underground parking ensures secure and convenient access, a valuable asset in city living. The location is further enhanced by its proximity to Tottenham Hale Underground and Bus Station, providing excellent connectivity and making commuting effortless.