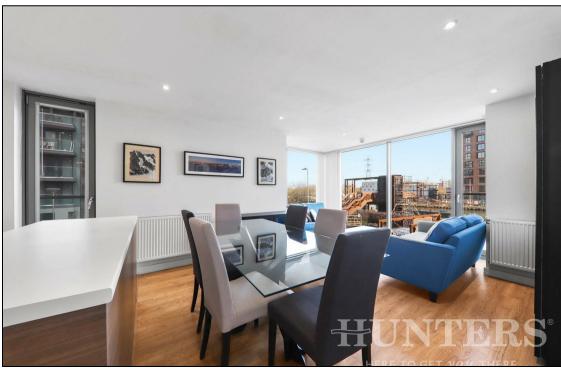

## Asking Price £450,000

This chain-free property offers two spacious double bedrooms and boasts breathtaking views of the River Lea. The fitted kitchen comes equipped with integrated appliances, seamlessly blending with the open-plan living area. The floor-to-ceiling windows flood the space with natural light, enhancing the sense of openness. The master bedroom benefits from a private en-suite, while a separate, large modern bathroom adds convenience for residents and guests.

A standout feature is the sole-use balcony—a serene retreat with panoramic views of the picturesque River Lea, perfect for relaxation or entertaining.

Underground parking ensures secure and convenient access, a valuable asset in city living. The location is further enhanced by its proximity to Tottenham Hale Underground and Bus Station, providing excellent connectivity and making commuting effortless.

## **KEY FEATURES**

- Two double bedrooms
  - Two bathrooms
- Fitted Kitchen with integrated appliances
  - Large open plan living Area
  - Floor to ceiling windows
    - River views
    - Own parking spot
- Tottenham Hale (Victoria Line BR) And
  Stansted Express
  - EPC Rating B