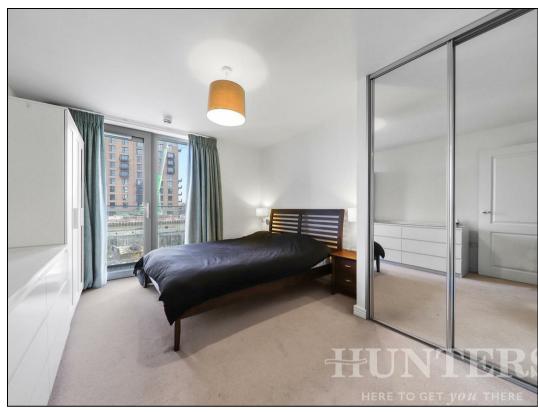

## Asking Price £450,000

This chain-free property offers two spacious double bedrooms and boasts breathtaking views of the River Lea. The fitted kitchen comes equipped with integrated appliances, seamlessly blending with the open-plan living area. The floor-to-ceiling windows flood the space with natural light, enhancing the sense of openness. The master bedroom benefits from a private en-suite, while a separate, large modern bathroom adds convenience for residents and guests.

## **KEY FEATURES**

- Two double bedrooms
  - Two bathrooms
- Fitted Kitchen with integrated appliances
  - Large open plan living Area
  - Floor to ceiling windows
    - River views
    - Own parking spot
- Tottenham Hale (Victoria Line BR) And
  Stansted Express
  - EPC Rating B