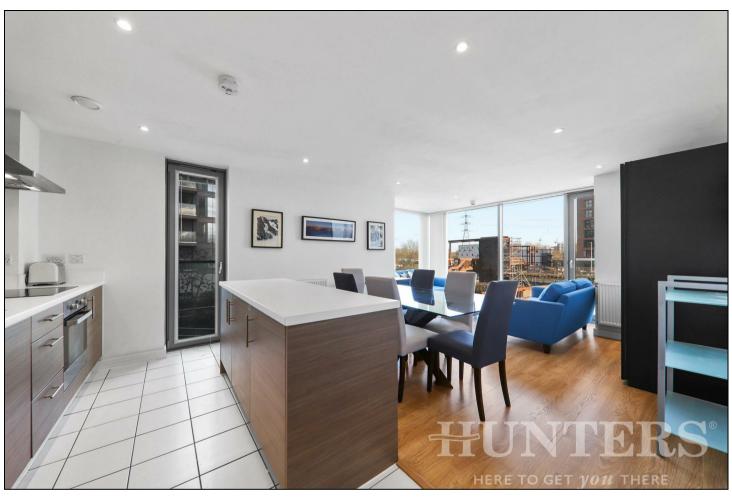

## Asking Price £450,000

This chain-free property offers two spacious double bedrooms and boasts breathtaking views of the River Lea. The fitted kitchen comes equipped with integrated appliances, seamlessly blending with the open-plan living area. The floor-to-ceiling windows flood the space with natural light, enhancing the sense of openness. The master bedroom benefits from a private en-suite, while a separate, large modern bathroom adds convenience for residents and guests.

## **KEY FEATURES**

- Two double bedrooms
  - Two bathrooms
- Fitted Kitchen with integrated appliances
  - Large open plan living Area
  - Floor to ceiling windows
    - River views
    - Own parking spot
- Tottenham Hale (Victoria Line BR) And
  Stansted Express
  - EPC Rating B