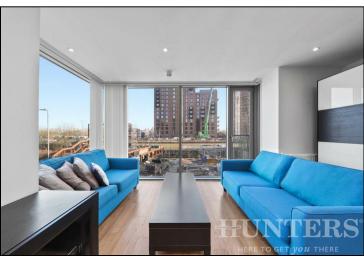

## Asking Price £450,000

This chain-free property offers two spacious double bedrooms and boasts breathtaking views of the River Lea. The fitted kitchen comes equipped with integrated appliances, seamlessly blending with the open-plan living area. The floor-to-ceiling windows flood the space with natural light, enhancing the sense of openness. The master bedroom benefits from a private en-suite, while a separate, large modern bathroom adds convenience for residents and guests.

A standout feature is the sole-use balcony—a serene retreat with panoramic views of the picturesque River Lea, perfect for relaxation or entertaining.

Underground parking ensures secure and convenient access, a valuable asset in city living. The location is further enhanced by its proximity to Tottenham Hale Underground and Bus Station, providing excellent connectivity and making commuting effortless.