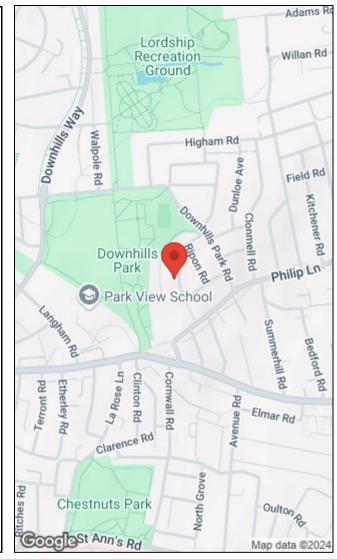

Located within easy reach of both Seven Sisters (Victoria Line) and Turnpike Lane (Piccadilly Line) stations, this home is perfect for commuters. The vibrant local area offers a range of cafes, bars, and eateries. Plus, the property is within the catchment area of outstanding schools.