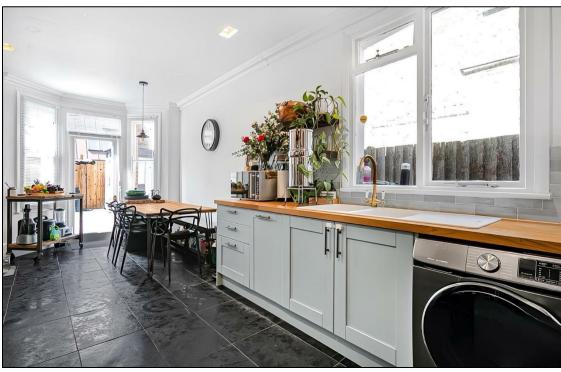

The ground floor boasts a spacious through lounge with original features, including a beautifully restored fireplace (gas operated), bay window seat and treated hardwood floors. The highlight is the large kitchen/diner, featuring underfloor heating and equipped with high-end appliances, including a Falcon gas cooker with twin ovens, a Fisher & Paykel twin fridge/freezer, a Miele dishwasher, and a Samsung washer/dryer. A ground floor cloakroom adds extra convenience.