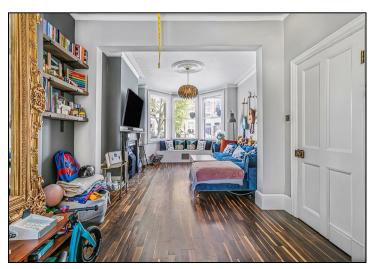

The ground floor boasts a spacious through lounge with original features, including a beautifully restored fireplace (gas operated), bay window seat and treated hardwood floors. The highlight is the large kitchen/diner, featuring underfloor heating and equipped with high-end appliances, including a Falcon gas cooker with twin ovens, a Fisher & Paykel twin fridge/freezer, a Miele dishwasher, and a Samsung washer/dryer. A ground floor cloakroom adds extra convenience.

This beautifully maintained home offers an ideal blend of period character, modern convenience, and prime location.