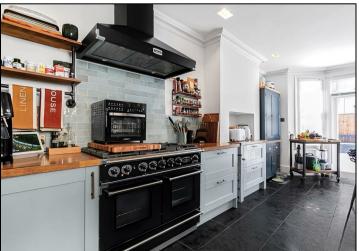

The ground floor boasts a spacious through lounge with original features, including a beautifully restored fireplace (gas operated), bay window seat and treated hardwood floors. The highlight is the large kitchen/diner, featuring underfloor heating and equipped with high-end appliances, including a Falcon gas cooker with twin ovens, a Fisher & Paykel twin fridge/freezer, a Miele dishwasher, and a Samsung washer/dryer. A ground floor cloakroom adds extra convenience.