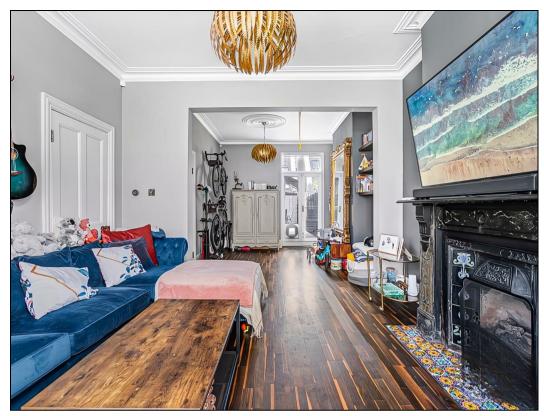

The ground floor boasts a spacious through lounge with original features, including a beautifully restored fireplace (gas operated), bay window seat and treated hardwood floors. The highlight is the large kitchen/diner, featuring underfloor heating and equipped with high-end appliances, including a Falcon gas cooker with twin ovens, a Fisher & Paykel twin fridge/freezer, a Miele dishwasher, and a Samsung washer/dryer. A ground floor cloakroom adds extra convenience.

This beautifully maintained home offers an ideal blend of period character, modern convenience, and prime location.