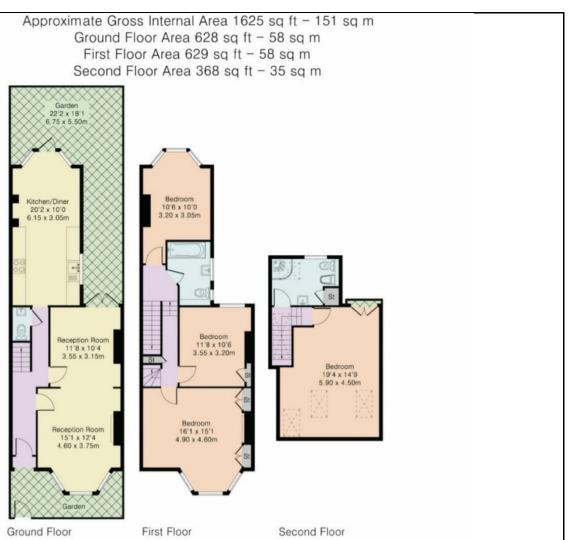

## Offers In Excess Of £925,000

Chain Free and within catchment of Harris Academy!

Larger than average Victorian house on Keston Road, N17, offers a rare opportunity to live in one of Tottenham's most talked-about streets, just moments from the award-winning 12-acre Downhills Park. Spanning 1,625 sq ft across three floors, this double-bayed Victorian home combines period charm with modern luxury.

The ground floor boasts a spacious through lounge with original features, including a beautifully restored fireplace (gas operated), bay window seat and treated hardwood floors. The highlight is the large kitchen/diner, featuring underfloor heating and equipped with high-end appliances, including a Falcon gas cooker with twin ovens, a Fisher & Paykel twin fridge/freezer, a Miele dishwasher, and a Samsung washer/dryer. A ground floor cloakroom adds extra convenience.

The first floor offers three generous double bedrooms and a family bathroom with the master suite featuring built in wardrobes. The top floor is dedicated to a loft bedroom with opening skylights, a modern shower room, and eaves storage, all finished to a high standard. Velux windows and a bright, airy feel make this space perfect for a master suite or guest room.