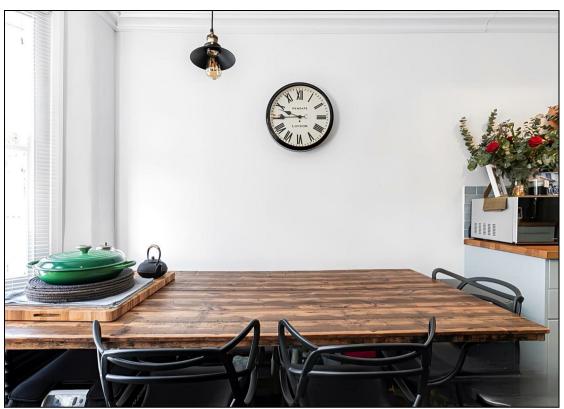

The ground floor boasts a spacious through lounge with original features, including a beautifully restored fireplace (gas operated), bay window seat and treated hardwood floors. The highlight is the large kitchen/diner, featuring underfloor heating and equipped with high-end appliances, including a Falcon gas cooker with twin ovens, a Fisher & Paykel twin fridge/freezer, a Miele dishwasher, and a Samsung washer/dryer. A ground floor cloakroom adds extra convenience.