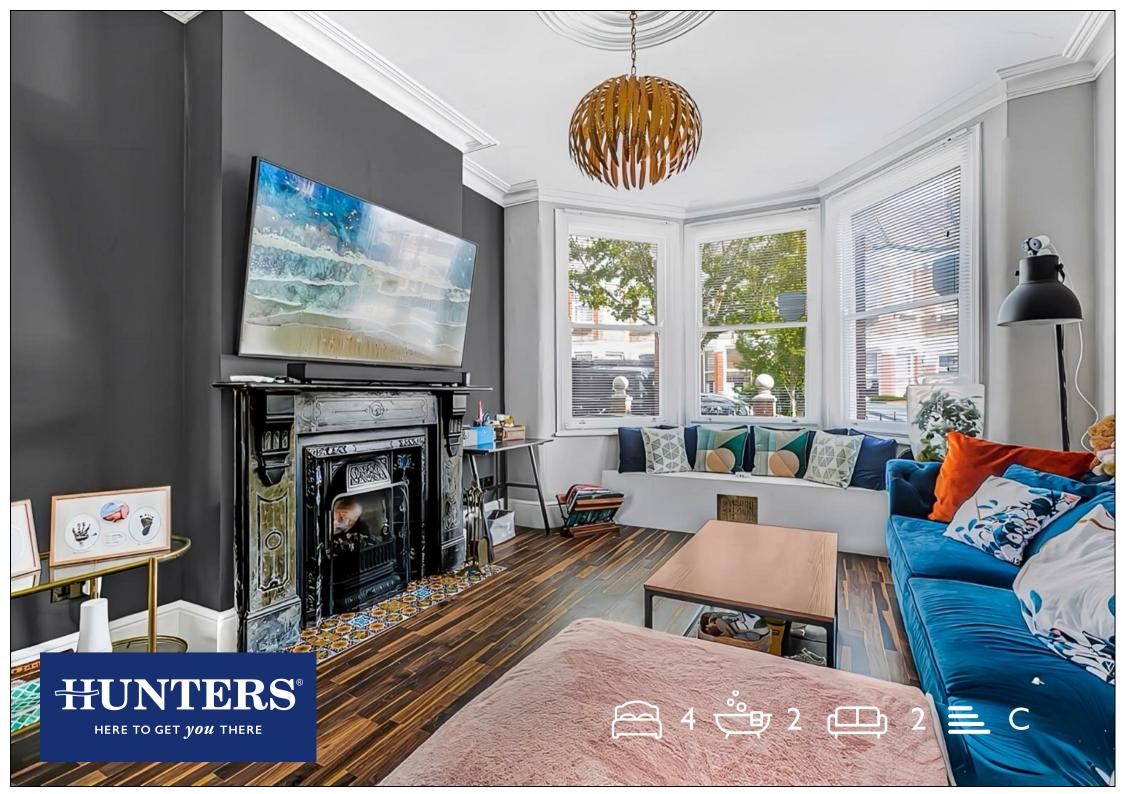

The ground floor boasts a spacious through lounge with original features, including a beautifully restored fireplace (gas operated), bay window seat and treated hardwood floors. The highlight is the large kitchen/diner, featuring underfloor heating and equipped with high-end appliances, including a Falcon gas cooker with twin ovens, a Fisher & Paykel twin fridge/freezer, a Miele dishwasher, and a Samsung washer/dryer. A ground floor cloakroom adds extra convenience.

## **KEY FEATURES**

- Four double bedroom Victorian
  - Through lounge
  - Large kitchen diner
  - First floor bathroom
  - Loft room with ensuite
    - High finish
- Award Winning Downhills Park
- Seven Sisters and Turniplike Lane
  - Chain Free
  - EPC Rating C