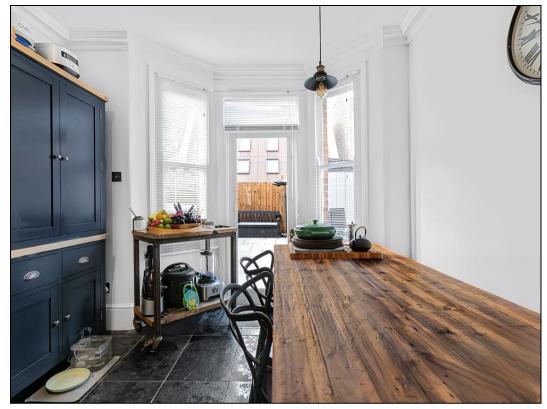

The ground floor boasts a spacious through lounge with original features, including a beautifully restored fireplace (gas operated), bay window seat and treated hardwood floors. The highlight is the large kitchen/diner, featuring underfloor heating and equipped with high-end appliances, including a Falcon gas cooker with twin ovens, a Fisher & Paykel twin fridge/freezer, a Miele dishwasher, and a Samsung washer/dryer. A ground floor cloakroom adds extra convenience.