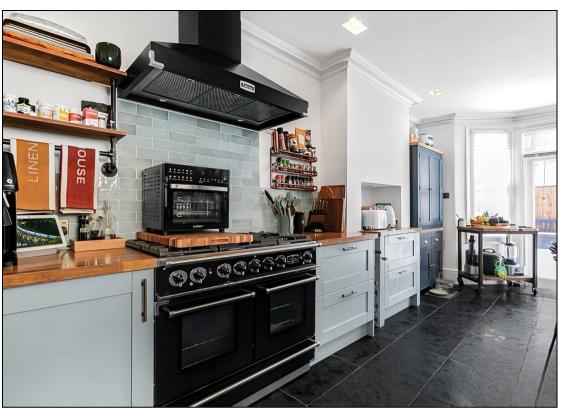

The ground floor boasts a spacious through lounge with original features, including a beautifully restored fireplace (gas operated), bay window seat and treated hardwood floors. The highlight is the large kitchen/diner, featuring underfloor heating and equipped with high-end appliances, including a Falcon gas cooker with twin ovens, a Fisher & Paykel twin fridge/freezer, a Miele dishwasher, and a Samsung washer/dryer. A ground floor cloakroom adds extra convenience.