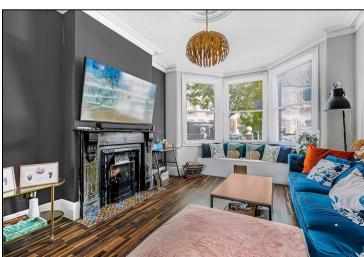

The ground floor boasts a spacious through lounge with original features, including a beautifully restored fireplace (gas operated), bay window seat and treated hardwood floors. The highlight is the large kitchen/diner, featuring underfloor heating and equipped with high-end appliances, including a Falcon gas cooker with twin ovens, a Fisher & Paykel twin fridge/freezer, a Miele dishwasher, and a Samsung washer/dryer. A ground floor cloakroom adds extra convenience.