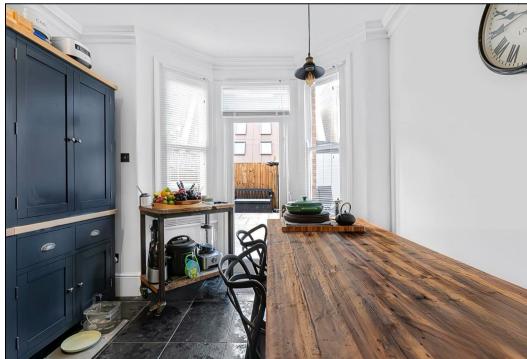

The ground floor boasts a spacious through lounge with original features, including a beautifully restored fireplace (gas operated), bay window seat and treated hardwood floors. The highlight is the large kitchen/diner, featuring underfloor heating and equipped with high-end appliances, including a Falcon gas cooker with twin ovens, a Fisher & Paykel twin fridge/freezer, a Miele dishwasher, and a Samsung washer/dryer. A ground floor cloakroom adds extra convenience.