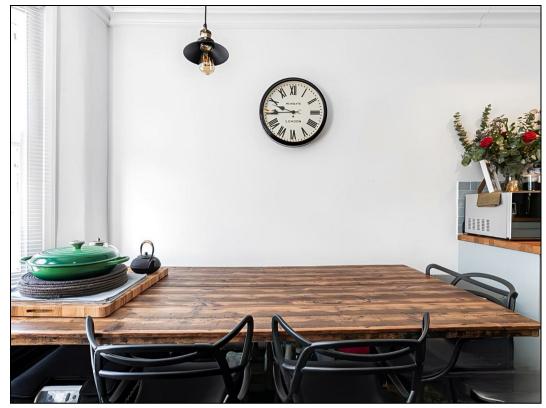

The ground floor boasts a spacious through lounge with original features, including a beautifully restored fireplace (gas operated), bay window seat and treated hardwood floors. The highlight is the large kitchen/diner, featuring underfloor heating and equipped with high-end appliances, including a Falcon gas cooker with twin ovens, a Fisher & Paykel twin fridge/freezer, a Miele dishwasher, and a Samsung washer/dryer. A ground floor cloakroom adds extra convenience.