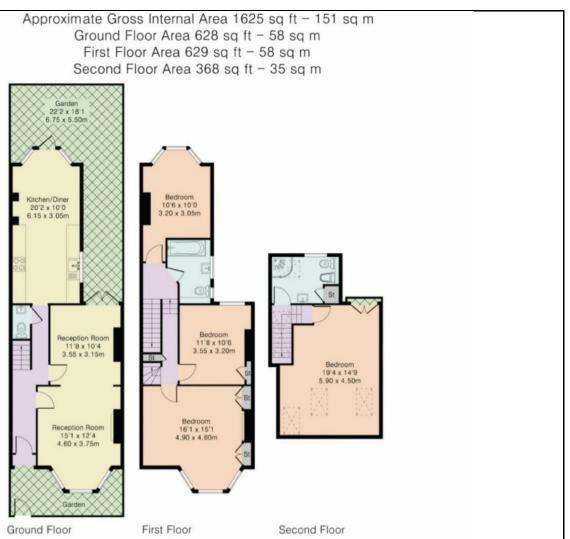

## Asking Price £995,000

Chain Free and within catchment of Harris Academy!

Larger than average Victorian house on Keston Road, N17, offers a rare opportunity to live in one of Tottenham's most talked-about streets, just moments from the award-winning 12-acre Downhills Park. Spanning 1,625 sq ft across three floors, this double-bayed Victorian home combines period charm with modern luxury.

The ground floor boasts a spacious through lounge with original features, including a beautifully restored fireplace (gas operated), bay window seat and treated hardwood floors. The highlight is the large kitchen/diner, featuring underfloor heating and equipped with high-end appliances, including a Falcon gas cooker with twin ovens, a Fisher & Paykel twin fridge/freezer, a Miele dishwasher, and a Samsung washer/dryer. A ground floor cloakroom adds extra convenience.

The first floor offers three generous double bedrooms and a family bathroom with the master suite featuring built in wardrobes. The top floor is dedicated to a loft bedroom with opening skylights, a modern shower room, and eaves storage, all finished to a high standard. Velux windows and a bright, airy feel make this space perfect for a master suite or guest room.