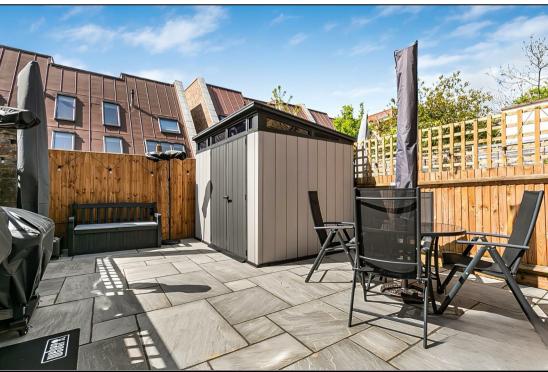

The ground floor boasts a spacious through lounge with original features, including a beautifully restored fireplace (gas operated), bay window seat and treated hardwood floors. The highlight is the large kitchen/diner, featuring underfloor heating and equipped with high-end appliances, including a Falcon gas cooker with twin ovens, a Fisher & Paykel twin fridge/freezer, a Miele dishwasher, and a Samsung washer/dryer. A ground floor cloakroom adds extra convenience.