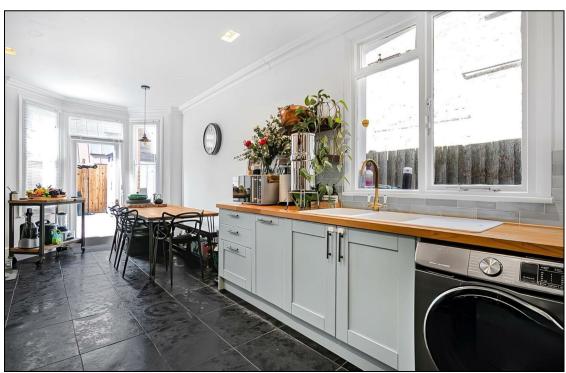

The ground floor boasts a spacious through lounge with original features, including a beautifully restored fireplace (gas operated), bay window seat and treated hardwood floors. The highlight is the large kitchen/diner, featuring underfloor heating and equipped with high-end appliances, including a Falcon gas cooker with twin ovens, a Fisher & Paykel twin fridge/freezer, a Miele dishwasher, and a Samsung washer/dryer. A ground floor cloakroom adds extra convenience.