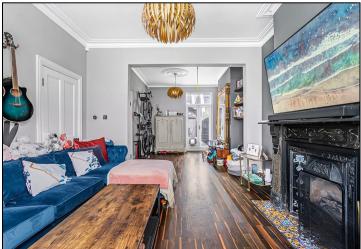

The ground floor boasts a spacious through lounge with original features, including a beautifully restored fireplace (gas operated), bay window seat and treated hardwood floors. The highlight is the large kitchen/diner, featuring underfloor heating and equipped with high-end appliances, including a Falcon gas cooker with twin ovens, a Fisher & Paykel twin fridge/freezer, a Miele dishwasher, and a Samsung washer/dryer. A ground floor cloakroom adds extra convenience.