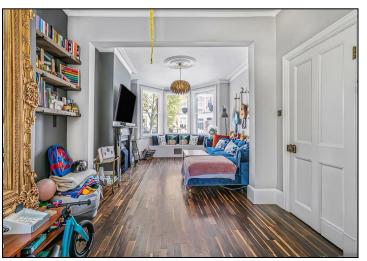

The ground floor boasts a spacious through lounge with original features, including a beautifully restored fireplace (gas operated), bay window seat and treated hardwood floors. The highlight is the large kitchen/diner, featuring underfloor heating and equipped with high-end appliances, including a Falcon gas cooker with twin ovens, a Fisher & Paykel twin fridge/freezer, a Miele dishwasher, and a Samsung washer/dryer. A ground floor cloakroom adds extra convenience.