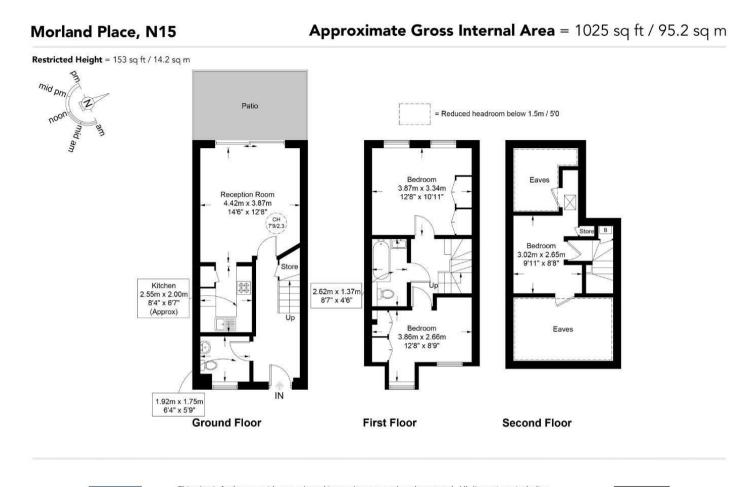

This plan is for layout guidance only and is not drawn to scale unless stated. All dimensions, including windows, doors, and the Total Gross Internal Area (GIA), are approximate. For precise measurements, please consult a qualified architect or surveyor before making any decisions based on this plan.