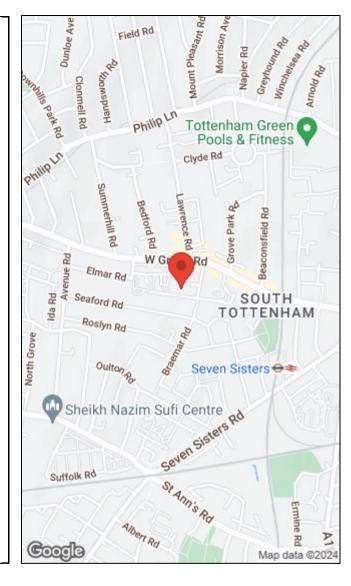

Conveniently located near Seven Sisters Station, commuting around London is a breeze. Chestnuts Park and Downhills Park are also close by, offering green spaces where you can enjoy leisurely walks or picnics on sunny days.