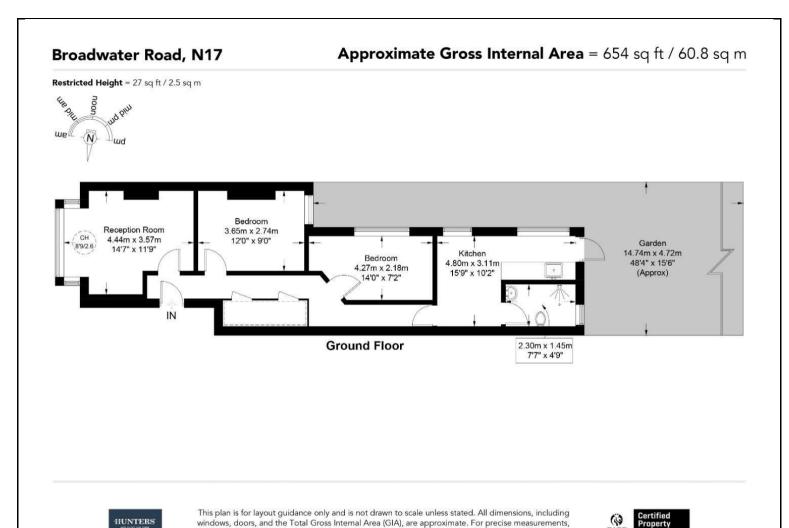

please consult a qualified architect or surveyor before making any decisions based on this plan.

284 High Road, Tottenham, London, N15 4AJ | 0208 261 7570 tottenham@hunters.com | www.hunters.com

This Hunters business is independently owned and operated by Alexander Williams Ltd: Registered Address: 284 High Road, London, England, N15 4AJ: Registered Number: 10411714 England and Wales: VAT No: 255 9446 70 with the written consent of Hunters Franchising Limited.