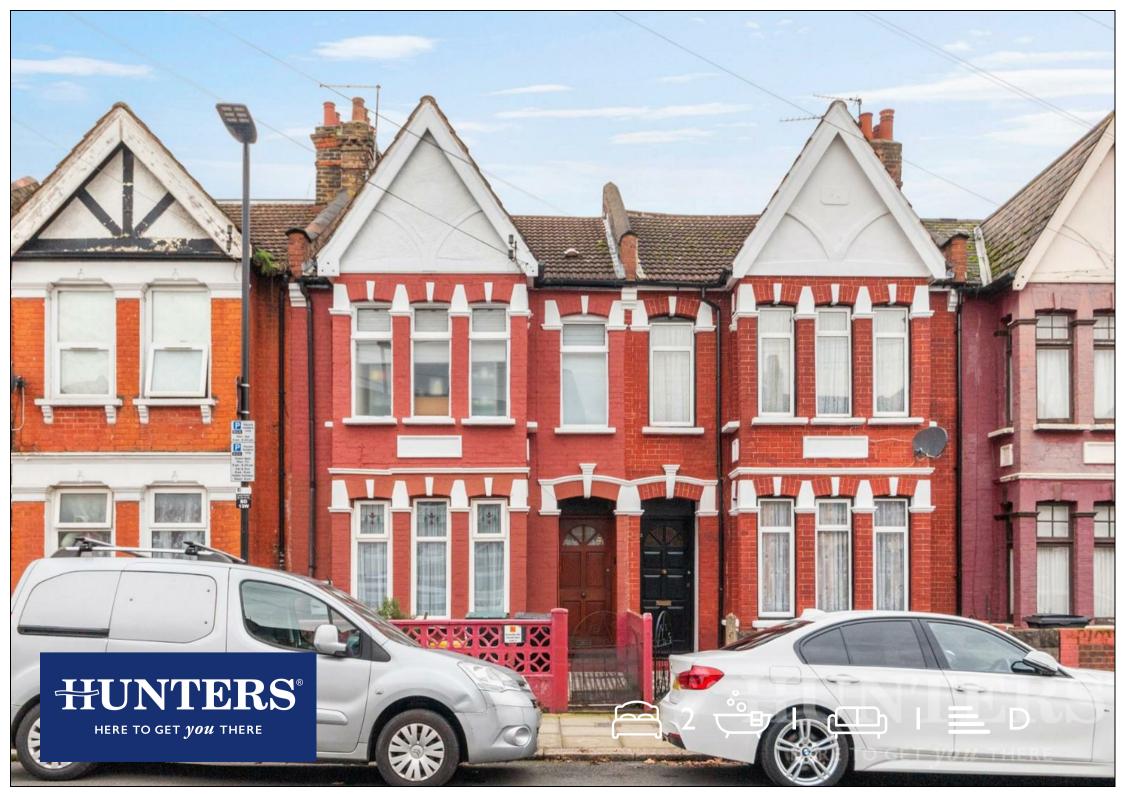

## Broadwater Road, London

## Guide Price £285,000

Lease is 99 years from 29th of September 1989.

Ground rent £300.00.

Unlock the potential of this hidden gem — a two-bedroom ground floor Victorian garden flat, awaiting transformation into your dream home. This chain-free property presents an exciting opportunity for those with a vision for renovation, offering a blank canvas to create a residence that reflects your unique style.

As you step into this period property, you'll discover the charm of Victorian architecture and the promise of a sole-use garden, a tranquil oasis waiting to be brought to life. With complete renovation needed, this home is an ideal project for those looking to customize every aspect and truly make it their own.