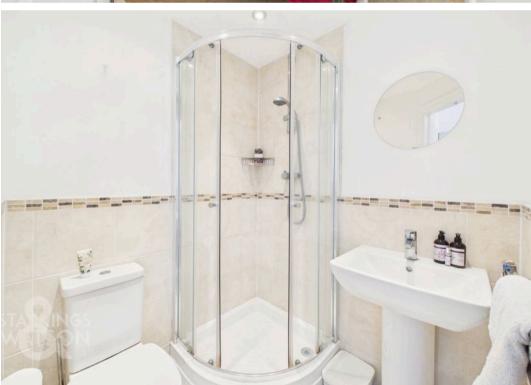

#### THE GRAND TOUR

Stepping inside, you are greeted to the welcoming entrance hall, two generous integral storage cupboards provide plenty of space for outdoor wear. Opposite, the family bathroom boasts a three piece suite including a bath and a large heated towel rail. Further, two bedrooms can be found to the right, the main bedroom enjoys a front facing aspect from uPVC double glazed windows. To the corner of the space, a large integral wardrobe can be found, with an ensuite shower room adjacent, also offering a three piece suite with a glass enclosed shower cubicle and heated towel rail. The second bedroom includes carpeted flooring underfoot, uPVC double glazed windows and a radiator. To the end of the hallway, the open plan sitting and dining room overlooks green space, with further fitted carpets and radiators, the space is light and bright. Plenty of space is available for formal dining and seating. Double French doors open to the Kitchen, offering a range of wall and base storage cupboards in a u-shaped configuration, benefitting from integral fridge, freezer, oven, four gas burner hob and extractor.