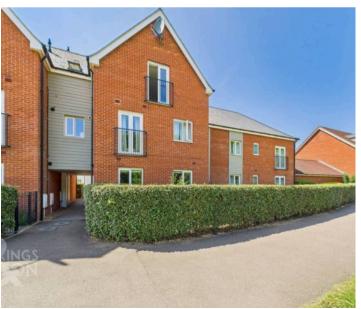

# SETTING THE SCENE

Set back from the road, a metal latch and brace gate leads to a flagstone pathway to the secure gated entrance, leading to an internal communal hallway in which the main entrance can be found to the right.