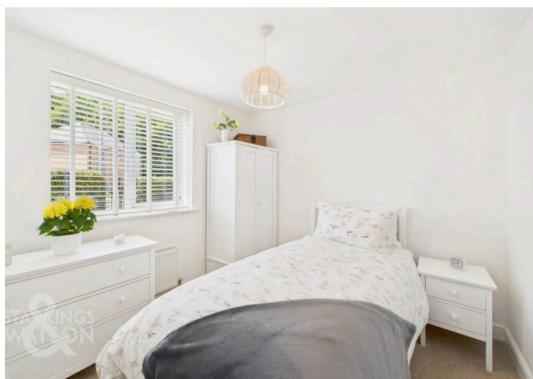

#### THE GRAND TOUR

Stepping inside, you are greeted to the welcoming entrance hall, two generous integral storage cupboards provide plenty of space for outdoor wear. Opposite, the family bathroom boasts a three piece suite including a bath and a large heated towel rail. Further, two bedrooms can be found to the right, the main bedroom enjoys a front facing aspect from uPVC double glazed windows. To the corner of the space, a large integral wardrobe can be found, with an ensuite shower room adjacent, also offering a three piece suite with a glass enclosed shower cubicle and heated towel rail. The second bedroom includes carpeted flooring underfoot, uPVC double glazed windows and a radiator. To the end of the hallway, the open plan sitting and dining room overlooks green space, with further fitted carpets and radiators, the space is light and bright. Plenty of space is available for formal dining and seating. Double French doors open to the Kitchen, offering a range of wall and base storage cupboards in a u-shaped configuration, benefitting from integral fridge, freezer, oven, four gas burner hob and extractor.