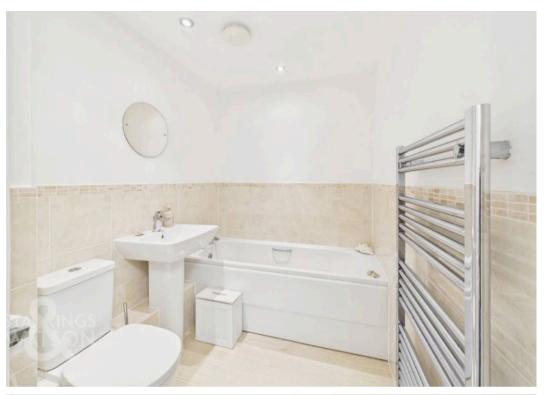

#### THE GRAND TOUR

Stepping inside, you are greeted to the welcoming entrance hall, two generous integral storage cupboards provide plenty of space for outdoor wear. Opposite, the family bathroom boasts a three piece suite including a bath and a large heated towel rail. Further, two bedrooms can be found to the right, the main bedroom enjoys a front facing aspect from uPVC double glazed windows. To the corner of the space, a large integral wardrobe can be found, with an ensuite shower room adjacent, also offering a three piece suite with a glass enclosed shower cubicle and heated towel rail. The second bedroom includes carpeted flooring underfoot, uPVC double glazed windows and a radiator. To the end of the hallway, the open plan sitting and dining room overlooks green space, with further fitted carpets and radiators, the space is light and bright. Plenty of space is available for formal dining and seating. Double French doors open to the Kitchen, offering a range of wall and base storage cupboards in a u-shaped configuration, benefitting from integral fridge, freezer, oven, four gas burner hob and extractor.