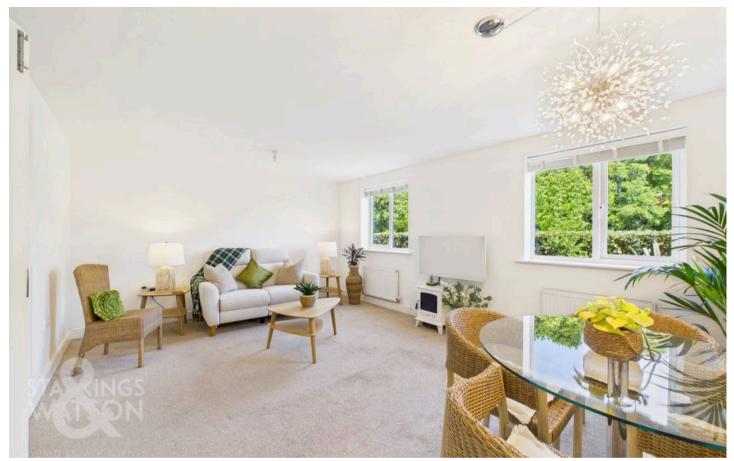

#### THE GRAND TOUR

Stepping inside, you are greeted to the welcoming entrance hall, two generous integral storage cupboards provide plenty of space for outdoor wear. Opposite, the family bathroom boasts a three piece suite including a bath and a large heated towel rail. Further, two bedrooms can be found to the right, the main bedroom enjoys a front facing aspect from uPVC double glazed windows. To the corner of the space, a large integral wardrobe can be found, with an ensuite shower room adjacent, also offering a three piece suite with a glass enclosed shower cubicle and heated towel rail. The second bedroom includes carpeted flooring underfoot, uPVC double glazed windows and a radiator. To the end of the hallway, the open plan sitting and dining room overlooks green space, with further fitted carpets and radiators, the space is light and bright. Plenty of space is available for formal dining and seating. Double French doors open to the Kitchen, offering a range of wall and base storage cupboards in a u-shaped configuration, benefitting from integral fridge, freezer, oven, four gas burner hob and extractor.