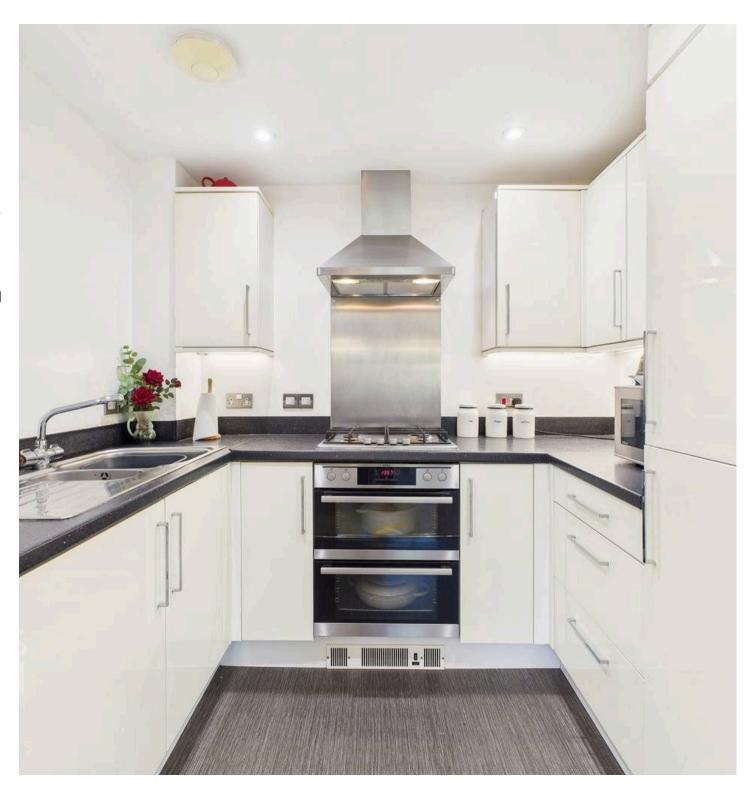

#### THE GRAND TOUR

Stepping inside, you are greeted to the welcoming entrance hall, two generous integral storage cupboards provide plenty of space for outdoor wear. Opposite, the family bathroom boasts a three piece suite including a bath and a large heated towel rail. Further, two bedrooms can be found to the right, the main bedroom enjoys a front facing aspect from uPVC double glazed windows. To the corner of the space, a large integral wardrobe can be found, with an ensuite shower room adjacent, also offering a three piece suite with a glass enclosed shower cubicle and heated towel rail. The second bedroom includes carpeted flooring underfoot, uPVC double glazed windows and a radiator. To the end of the hallway, the open plan sitting and dining room overlooks green space, with further fitted carpets and radiators, the space is light and bright. Plenty of space is available for formal dining and seating. Double French doors open to the Kitchen, offering a range of wall and base storage cupboards in a u-shaped configuration, benefitting from integral fridge, freezer, oven, four gas burner hob and extractor.