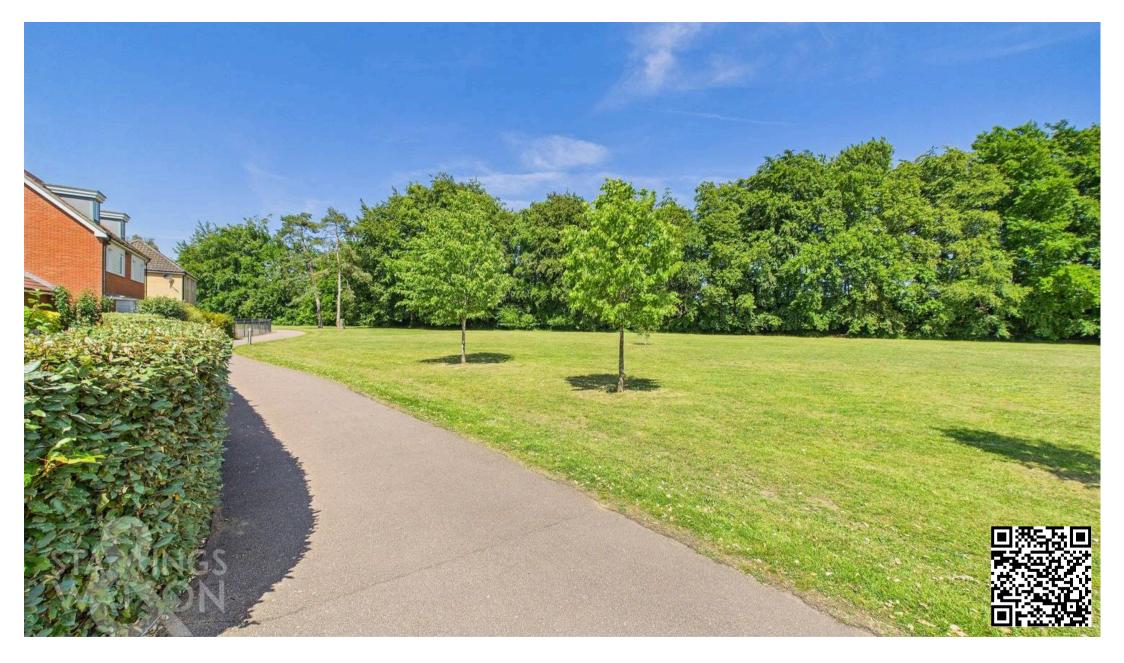

To the front of the property is a communal garden predominantly laid to lawn with a variety of shrubs and two benches to enjoy the warm weather. Pathways lead out to the street and another leading to the parking where an allocated space can be found under a carport.