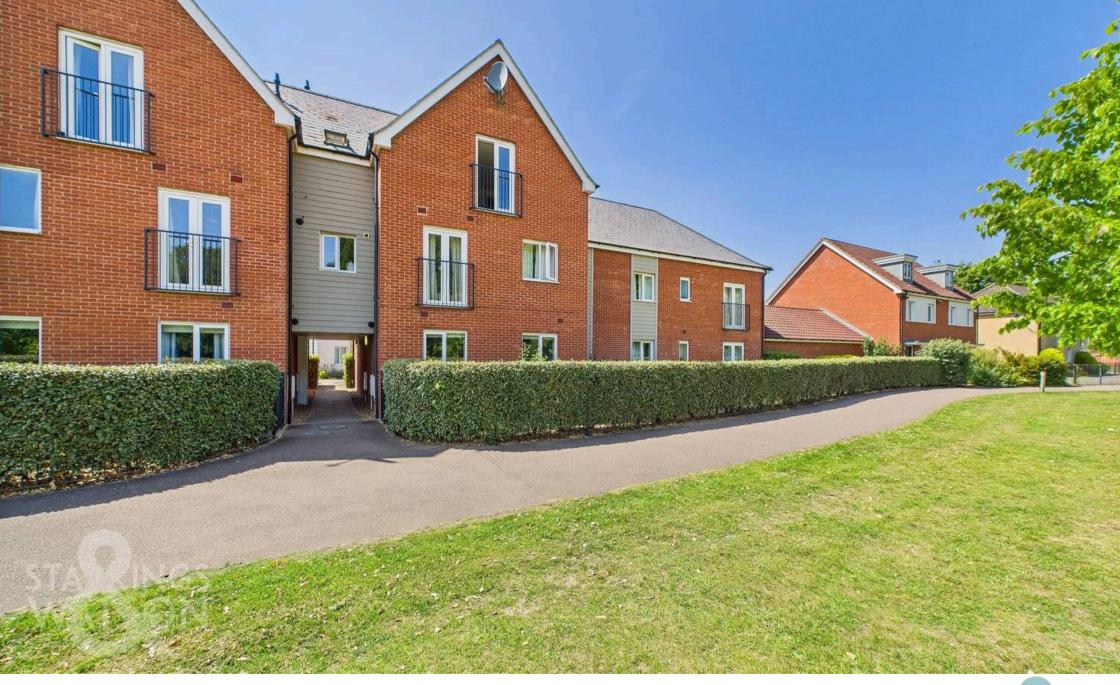

# SETTING THE SCENE

Set back from the road, a metal latch and brace gate leads to a flagstone pathway to the secure gated entrance, leading to an internal communal hallway in which the main entrance can be found to the right.

To the front of the property is a communal garden predominantly laid to lawn with a variety of shrubs and two benches to enjoy the warm weather. Pathways lead out to the street and another leading to the parking where an allocated space can be found under a carport.