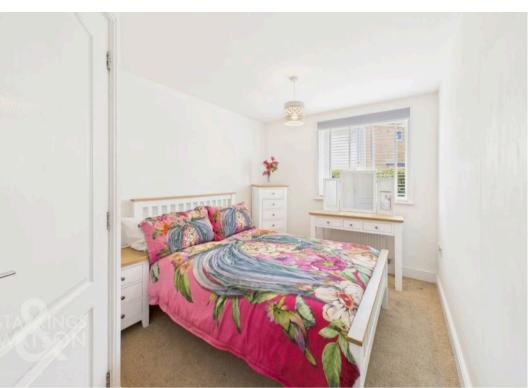

#### THE GRAND TOUR

Stepping inside, you are greeted to the welcoming entrance hall, two generous integral storage cupboards provide plenty of space for outdoor wear. Opposite, the family bathroom boasts a three piece suite including a bath and a large heated towel rail. Further, two bedrooms can be found to the right, the main bedroom enjoys a front facing aspect from uPVC double glazed windows. To the corner of the space, a large integral wardrobe can be found, with an ensuite shower room adjacent, also offering a three piece suite with a glass enclosed shower cubicle and heated towel rail. The second bedroom includes carpeted flooring underfoot, uPVC double glazed windows and a radiator. To the end of the hallway, the open plan sitting and dining room overlooks green space, with further fitted carpets and radiators, the space is light and bright. Plenty of space is available for formal dining and seating. Double French doors open to the Kitchen, offering a range of wall and base storage cupboards in a u-shaped configuration, benefitting from integral fridge, freezer, oven, four gas burner hob and extractor.