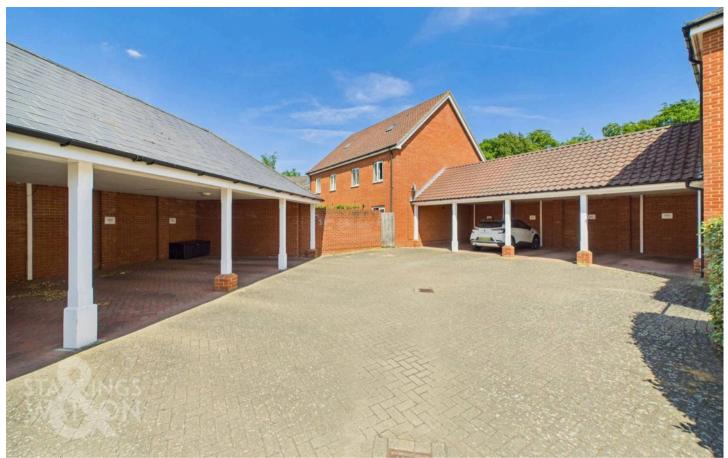

To the front of the property is a communal garden predominantly laid to lawn with a variety of shrubs and two benches to enjoy the warm weather. Pathways lead out to the street and another leading to the parking where an allocated space can be found under a carport.