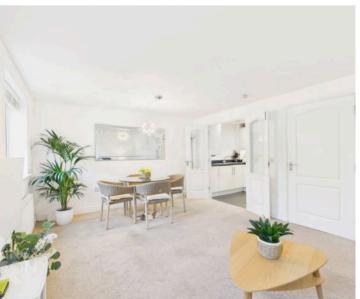

#### THE GRAND TOUR

Stepping inside, you are greeted to the welcoming entrance hall, two generous integral storage cupboards provide plenty of space for outdoor wear. Opposite, the family bathroom boasts a three piece suite including a bath and a large heated towel rail. Further, two bedrooms can be found to the right, the main bedroom enjoys a front facing aspect from uPVC double glazed windows. To the corner of the space, a large integral wardrobe can be found, with an ensuite shower room adjacent, also offering a three piece suite with a glass enclosed shower cubicle and heated towel rail. The second bedroom includes carpeted flooring underfoot, uPVC double glazed windows and a radiator. To the end of the hallway, the open plan sitting and dining room overlooks green space, with further fitted carpets and radiators, the space is light and bright. Plenty of space is available for formal dining and seating. Double French doors open to the Kitchen, offering a range of wall and base storage cupboards in a u-shaped configuration, benefitting from integral fridge, freezer, oven, four gas burner hob and extractor.