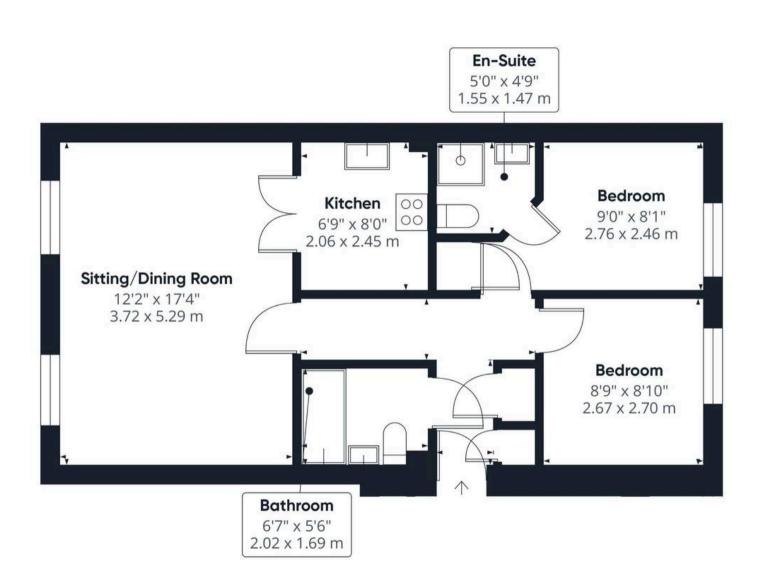

## Approximate total area<sup>(1)</sup>

574 ft<sup>2</sup> 53.3 m<sup>2</sup>

53.3 m

#### Reduced headroom

5 ft<sup>2</sup> 0.5 m<sup>2</sup>

(1) Excluding balconies and terraces

Reduced headroom

----- Below 5 ft/1.5 m

Calculations reference the RICS IPMS 3C standard, Measurements are approximate and not to scale. This floor plan is intended for illustration only.