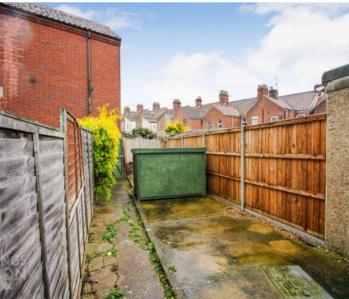

To the outside you will find a low maintenance courtyard style garden with gated access to the pathway behind.

Approx. Gross Internal Floor Area 848 sq. ft / 78.77 sq. m