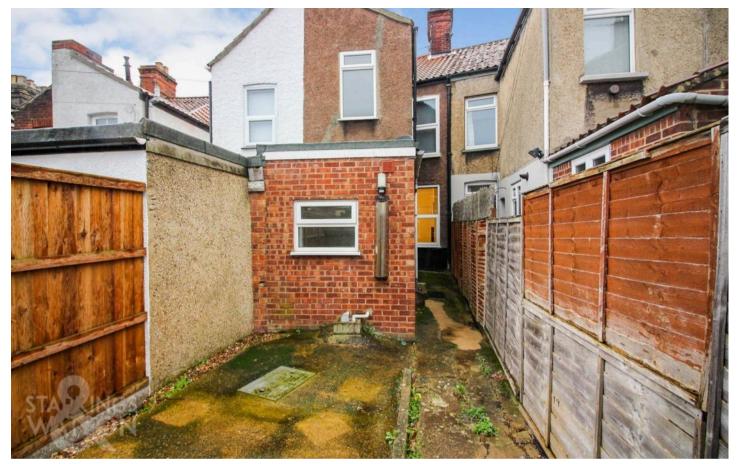

To the outside you will find a low maintenance courtyard style garden with gated access to the pathway behind.

Approx. Gross Internal Floor Area 848 sq. ft / 78.77 sq. m