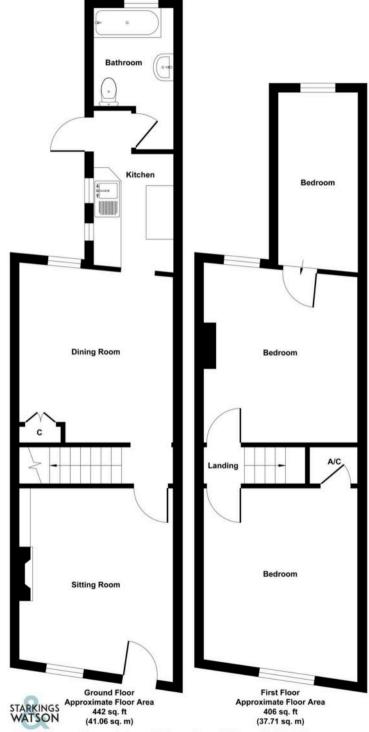

## Magdalen Road

Norwich

NO CHAIN. This NEUTRALLY DECORATED and RECENTLY RENOVATED mid-terrace home occupies a POSITION within WALKING DISTANCE to the CITY CENTRE. Prominently situated on the corner of Magdalen Road, the interior offers an INTRIGUING ANGLED **DESIGN** incorporating the TWO usual RECEPTION ROOMS and built-in STORAGE, leading to the KITCHEN and FAMILY BATHROOM. Upstairs, TWO DOUBLE BEDROOMS lead off the landing, with the THIRD BEDROOM off the second. High ceilings and a newly plastered finish can be found to the rear. The GARDENS are LOW MAINTENANCE, and are an ideal space for SUMMER DINING.

To the outside you will find a low maintenance courtyard style garden with gated access to the pathway behind.

Approx. Gross Internal Floor Area 848 sq. ft / 78.77 sq. m