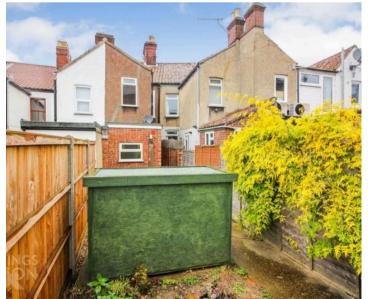

To the outside you will find a low maintenance courtyard style garden with gated access to the pathway behind.

Approx. Gross Internal Floor Area 848 sq. ft / 78.77 sq. m