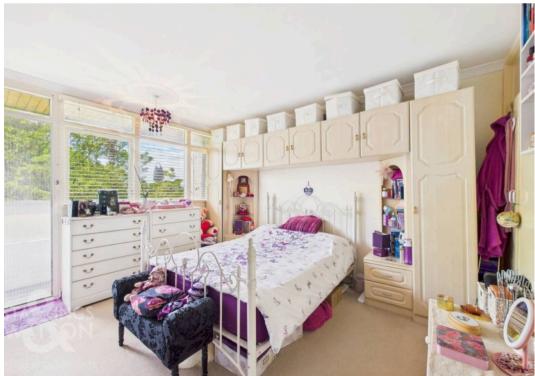

#### THE GRAND TOUR

Stepping inside, the hallway entrance offers wood laminate flooring underfoot and storage space for coats and shoes, straight ahead the kitchen offers a range of wall and base storage cupboards in addition to integral oven, hob and extractor with undercounter space for white goods. Tiled flooring can be found underfoot for ease of maintenance and ample space is also available for formal dining. Back to the hallway and to the left, the 16' sitting room benefits from continued wood laminate flooring and enjoys plenty of natural light from large uPVC windows. Also from the sitting room, a doorway opens to the inner hallway where useful integral storage can be found in addition to fitted carpets underfoot. Further, two double bedrooms can be found at either side of the hall, both benefitting from fitted carpets and generous integral storage, with the main bedroom offering a door out to the balcony. Completing the accommodation, the family bathroom offers a three piece suite with shower over bath.