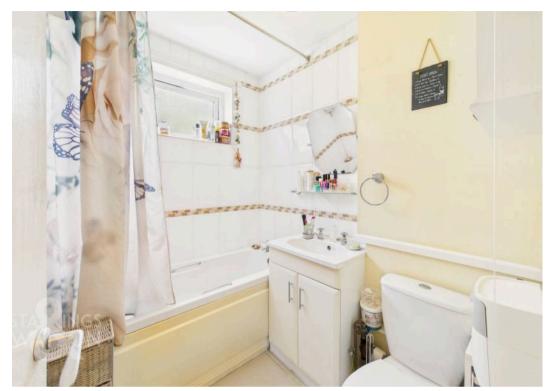

#### THE GRAND TOUR

Stepping inside, the hallway entrance offers wood laminate flooring underfoot and storage space for coats and shoes, straight ahead the kitchen offers a range of wall and base storage cupboards in addition to integral oven, hob and extractor with undercounter space for white goods. Tiled flooring can be found underfoot for ease of maintenance and ample space is also available for formal dining. Back to the hallway and to the left, the 16' sitting room benefits from continued wood laminate flooring and enjoys plenty of natural light from large uPVC windows. Also from the sitting room, a doorway opens to the inner hallway where useful integral storage can be found in addition to fitted carpets underfoot. Further, two double bedrooms can be found at either side of the hall, both benefitting from fitted carpets and generous integral storage, with the main bedroom offering a door out to the balcony. Completing the accommodation, the family bathroom offers a three piece suite with shower over bath.