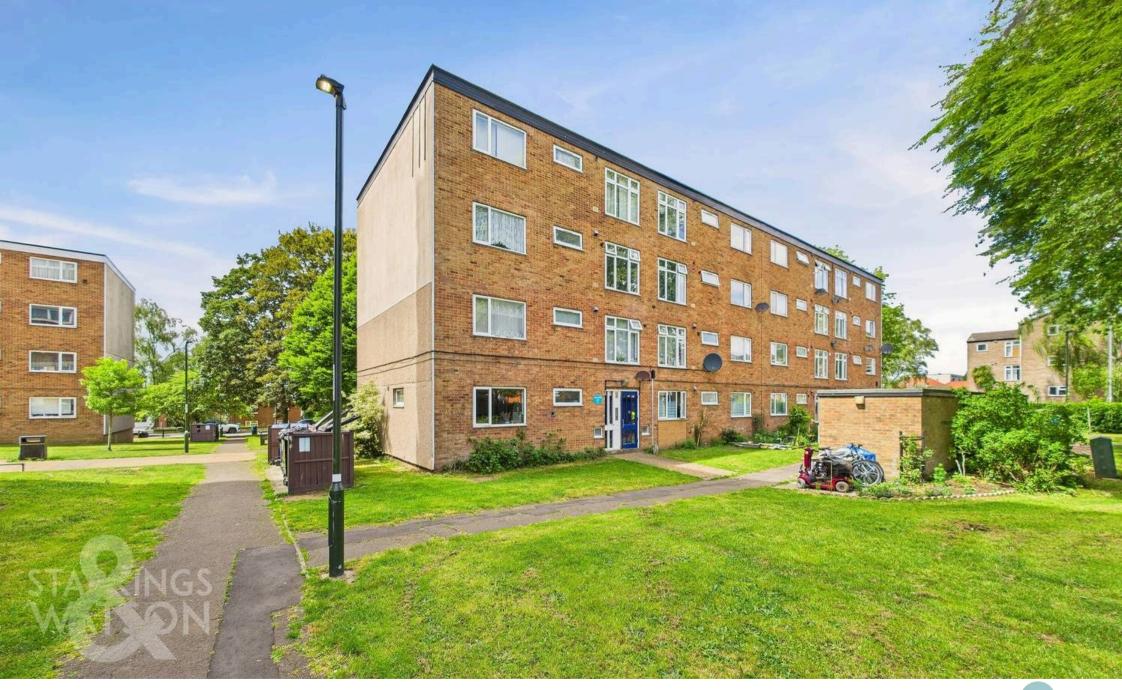

## **Lefroy Road**

Norwich

This charming THIRD-FLOOR FLAT presents an outstanding opportunity to acquire a desirable property in a SOUGHT-AFTER LOCATION. Boasting a LONG LEASEHOLD LENGTH with 103 years remaining, additionally offering a PRIVATE BALCONY, perfect for enjoying the fresh air and surrounding green space. Outside, a useful STORAGE SHED can be found, perfect for bicycles. Situated in the POPULAR NR3 AREA, residents will find themselves within WALKING DISTANCE to LOCAL AMENITIES and a BUS STOP, providing easy access to the wider community. Inside, the flat comprises a HALLWAY ENTRANCE with fitted KITCHEN and DINING ROOM straight ahead. To the left, the 16' SITTING ROOM opens to the PRIVATE BALCONY and the inner hall, allowing access to the TWO DOUBLE BEDROOMS, both with integral storage and the FAMILY BATHROOM.

#### SETTING THE SCENE

The complex is set back from the road, surrounded by green space where the storage shed can be found. The secure gated entrance leads to the stairway up to the third floor where the main entrance can be found.