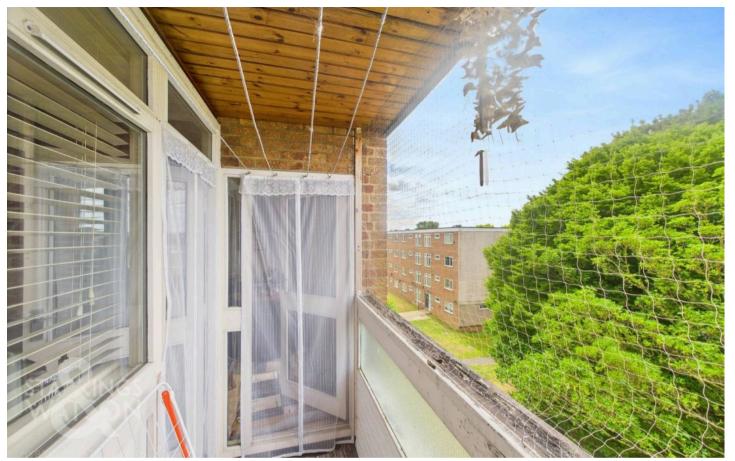

#### SETTING THE SCENE

The complex is set back from the road, surrounded by green space where the storage shed can be found. The secure gated entrance leads to the stairway up to the third floor where the main entrance can be found.

#### **AGENTS NOTES**

This property is offered on a leasehold basis with 103 years remaining. Service charges for this property are £176 PA with a £10 PA ground rent.

To the end of the room, a further door leads to the private balcony, large enough for outside seating to enjoy the elevated view and surrounding green space. Stepping outside, the development is surrounded by green space with a row of storage sheds to the rear perfect for bicycles. Ample on street parking can be found in the vicinity with amenities and a bus stop withing walking distance.