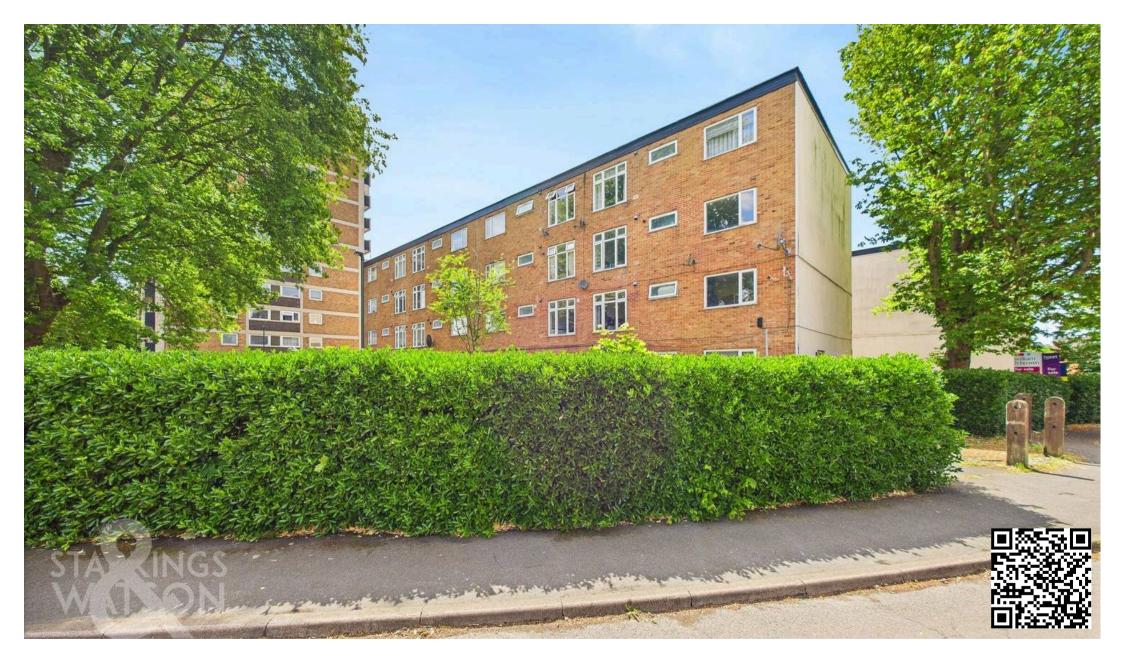

#### SETTING THE SCENE

The complex is set back from the road, surrounded by green space where the storage shed can be found. The secure gated entrance leads to the stairway up to the third floor where the main entrance can be found.