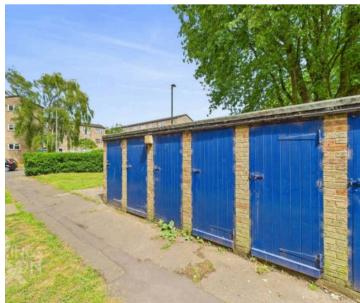

#### SETTING THE SCENE

The complex is set back from the road, surrounded by green space where the storage shed can be found. The secure gated entrance leads to the stairway up to the third floor where the main entrance can be found.

#### **AGENTS NOTES**

This property is offered on a leasehold basis with 103 years remaining. Service charges for this property are £176 PA with a £10 PA ground rent.

To the end of the room, a further door leads to the private balcony, large enough for outside seating to enjoy the elevated view and surrounding green space. Stepping outside, the development is surrounded by green space with a row of storage sheds to the rear perfect for bicycles. Ample on street parking can be found in the vicinity with amenities and a bus stop withing walking distance.