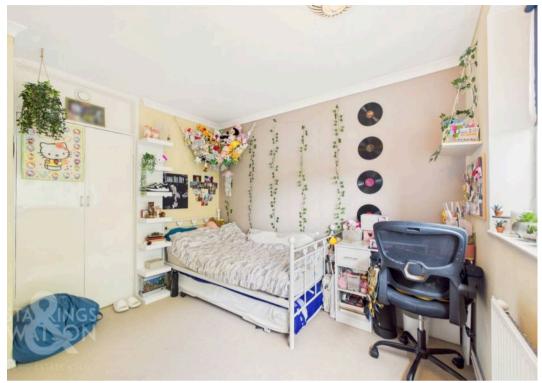

#### THE GRAND TOUR

Stepping inside, the hallway entrance offers wood laminate flooring underfoot and storage space for coats and shoes, straight ahead the kitchen offers a range of wall and base storage cupboards in addition to integral oven, hob and extractor with undercounter space for white goods. Tiled flooring can be found underfoot for ease of maintenance and ample space is also available for formal dining. Back to the hallway and to the left, the 16' sitting room benefits from continued wood laminate flooring and enjoys plenty of natural light from large uPVC windows. Also from the sitting room, a doorway opens to the inner hallway where useful integral storage can be found in addition to fitted carpets underfoot. Further, two double bedrooms can be found at either side of the hall, both benefitting from fitted carpets and generous integral storage, with the main bedroom offering a door out to the balcony. Completing the accommodation, the family bathroom offers a three piece suite with shower over bath.