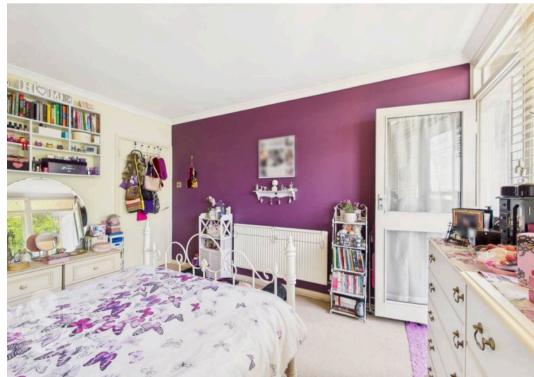

#### THE GRAND TOUR

Stepping inside, the hallway entrance offers wood laminate flooring underfoot and storage space for coats and shoes, straight ahead the kitchen offers a range of wall and base storage cupboards in addition to integral oven, hob and extractor with undercounter space for white goods. Tiled flooring can be found underfoot for ease of maintenance and ample space is also available for formal dining. Back to the hallway and to the left, the 16' sitting room benefits from continued wood laminate flooring and enjoys plenty of natural light from large uPVC windows. Also from the sitting room, a doorway opens to the inner hallway where useful integral storage can be found in addition to fitted carpets underfoot. Further, two double bedrooms can be found at either side of the hall, both benefitting from fitted carpets and generous integral storage, with the main bedroom offering a door out to the balcony. Completing the accommodation, the family bathroom offers a three piece suite with shower over bath.