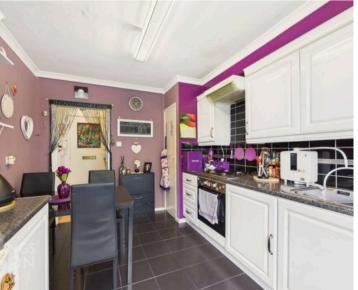

#### THE GRAND TOUR

Stepping inside, the hallway entrance offers wood laminate flooring underfoot and storage space for coats and shoes, straight ahead the kitchen offers a range of wall and base storage cupboards in addition to integral oven, hob and extractor with undercounter space for white goods. Tiled flooring can be found underfoot for ease of maintenance and ample space is also available for formal dining. Back to the hallway and to the left, the 16' sitting room benefits from continued wood laminate flooring and enjoys plenty of natural light from large uPVC windows. Also from the sitting room, a doorway opens to the inner hallway where useful integral storage can be found in addition to fitted carpets underfoot. Further, two double bedrooms can be found at either side of the hall, both benefitting from fitted carpets and generous integral storage, with the main bedroom offering a door out to the balcony. Completing the accommodation, the family bathroom offers a three piece suite with shower over bath.