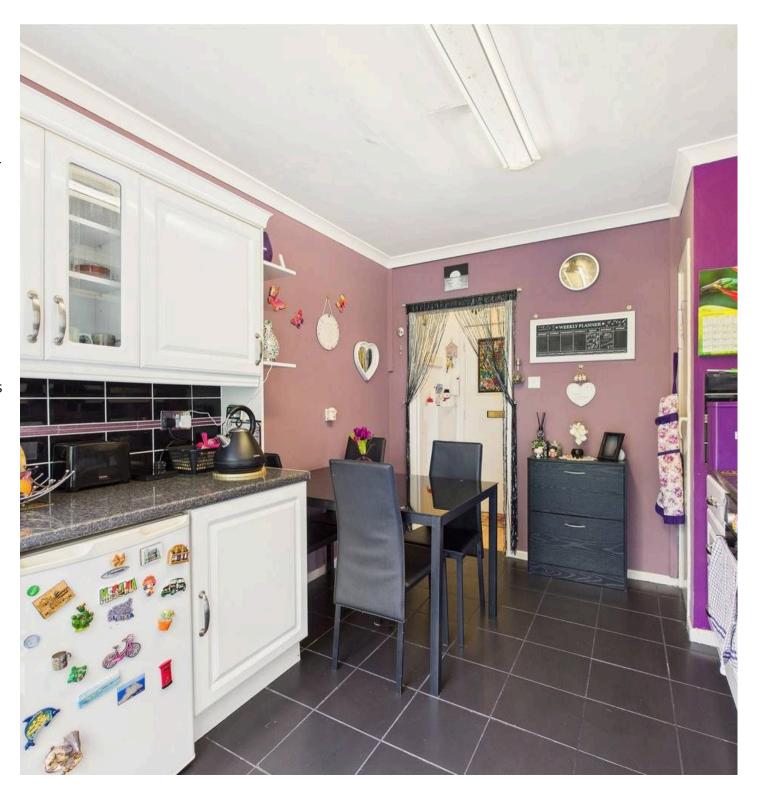

#### THE GRAND TOUR

Stepping inside, the hallway entrance offers wood laminate flooring underfoot and storage space for coats and shoes, straight ahead the kitchen offers a range of wall and base storage cupboards in addition to integral oven, hob and extractor with undercounter space for white goods. Tiled flooring can be found underfoot for ease of maintenance and ample space is also available for formal dining. Back to the hallway and to the left, the 16' sitting room benefits from continued wood laminate flooring and enjoys plenty of natural light from large uPVC windows. Also from the sitting room, a doorway opens to the inner hallway where useful integral storage can be found in addition to fitted carpets underfoot. Further, two double bedrooms can be found at either side of the hall, both benefitting from fitted carpets and generous integral storage, with the main bedroom offering a door out to the balcony. Completing the accommodation, the family bathroom offers a three piece suite with shower over bath.