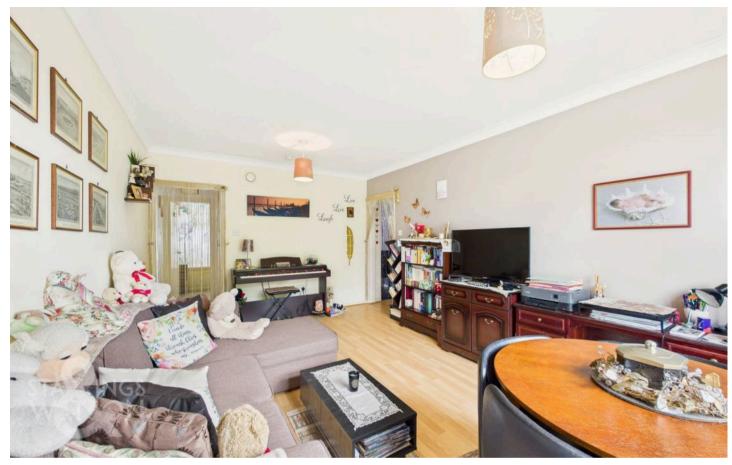

## **Lefroy Road**

Norwich

This charming THIRD-FLOOR FLAT presents an outstanding opportunity to acquire a desirable property in a SOUGHT-AFTER LOCATION. Boasting a LONG LEASEHOLD LENGTH with 103 years remaining, additionally offering a PRIVATE BALCONY, perfect for enjoying the fresh air and surrounding green space. Outside, a useful STORAGE SHED can be found, perfect for bicycles. Situated in the POPULAR NR3 AREA, residents will find themselves within WALKING DISTANCE to LOCAL AMENITIES and a BUS STOP, providing easy access to the wider community. Inside, the flat comprises a HALLWAY ENTRANCE with fitted KITCHEN and DINING ROOM straight ahead. To the left, the 16' SITTING ROOM opens to the PRIVATE BALCONY and the inner hall, allowing access to the TWO DOUBLE BEDROOMS, both with integral storage and the FAMILY BATHROOM.

#### THE GRAND TOUR

Stepping inside, the hallway entrance offers wood laminate flooring underfoot and storage space for coats and shoes, straight ahead the kitchen offers a range of wall and base storage cupboards in addition to integral oven, hob and extractor with undercounter space for white goods. Tiled flooring can be found underfoot for ease of maintenance and ample space is also available for formal dining. Back to the hallway and to the left, the 16' sitting room benefits from continued wood laminate flooring and enjoys plenty of natural light from large uPVC windows. Also from the sitting room, a doorway opens to the inner hallway where useful integral storage can be found in addition to fitted carpets underfoot. Further, two double bedrooms can be found at either side of the hall, both benefitting from fitted carpets and generous integral storage, with the main bedroom offering a door out to the balcony. Completing the accommodation, the family bathroom offers a three piece suite with shower over bath.