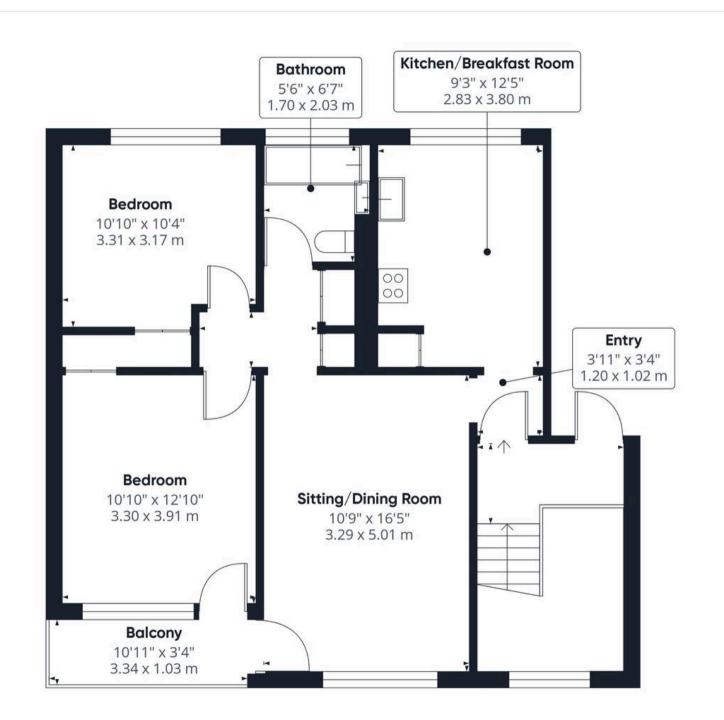

## **Lefroy Road**

Norwich

This charming THIRD-FLOOR FLAT presents an outstanding opportunity to acquire a desirable property in a SOUGHT-AFTER LOCATION. Boasting a LONG LEASEHOLD LENGTH with 103 years remaining, additionally offering a PRIVATE BALCONY, perfect for enjoying the fresh air and surrounding green space. Outside, a useful STORAGE SHED can be found, perfect for bicycles. Situated in the POPULAR NR3 AREA, residents will find themselves within WALKING DISTANCE to LOCAL AMENITIES and a BUS STOP, providing easy access to the wider community. Inside, the flat comprises a HALLWAY ENTRANCE with fitted KITCHEN and DINING ROOM straight ahead. To the left, the 16' SITTING ROOM opens to the PRIVATE BALCONY and the inner hall, allowing access to the TWO DOUBLE BEDROOMS, both with integral storage and the FAMILY BATHROOM.

#### THE GRAND TOUR

Stepping inside, the hallway entrance offers wood laminate flooring underfoot and storage space for coats and shoes, straight ahead the kitchen offers a range of wall and base storage cupboards in addition to integral oven, hob and extractor with undercounter space for white goods. Tiled flooring can be found underfoot for ease of maintenance and ample space is also available for formal dining. Back to the hallway and to the left, the 16' sitting room benefits from continued wood laminate flooring and enjoys plenty of natural light from large uPVC windows. Also from the sitting room, a doorway opens to the inner hallway where useful integral storage can be found in addition to fitted carpets underfoot. Further, two double bedrooms can be found at either side of the hall, both benefitting from fitted carpets and generous integral storage, with the main bedroom offering a door out to the balcony. Completing the accommodation, the family bathroom offers a three piece suite with shower over bath.

#### Approximate total area<sup>(1)</sup>

682 ft<sup>2</sup> 63.4 m<sup>2</sup>

### Balconies and terraces

37 ft<sup>2</sup> 3.4 m<sup>2</sup>

(1) Excluding balconies and terraces

While every attempt has been made to ensure accuracy, all measurements are approximate, not to scale. This floor plan is for illustrative purposes only.