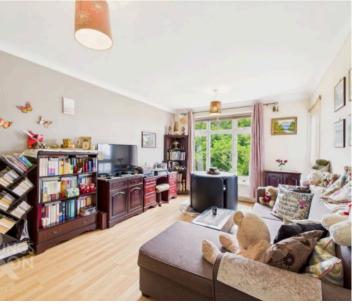

#### THE GRAND TOUR

Stepping inside, the hallway entrance offers wood laminate flooring underfoot and storage space for coats and shoes, straight ahead the kitchen offers a range of wall and base storage cupboards in addition to integral oven, hob and extractor with undercounter space for white goods. Tiled flooring can be found underfoot for ease of maintenance and ample space is also available for formal dining. Back to the hallway and to the left, the 16' sitting room benefits from continued wood laminate flooring and enjoys plenty of natural light from large uPVC windows. Also from the sitting room, a doorway opens to the inner hallway where useful integral storage can be found in addition to fitted carpets underfoot. Further, two double bedrooms can be found at either side of the hall, both benefitting from fitted carpets and generous integral storage, with the main bedroom offering a door out to the balcony. Completing the accommodation, the family bathroom offers a three piece suite with shower over bath.