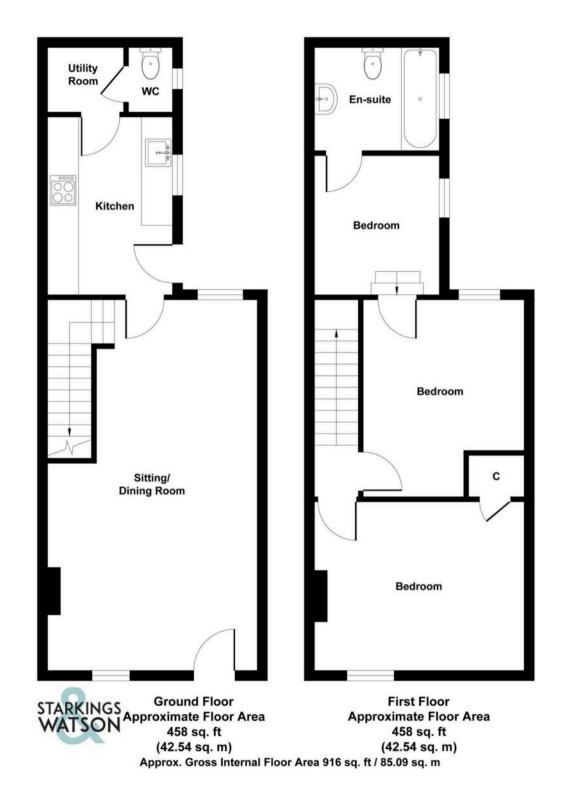

## **Admiralty Road**

**Great Yarmouth** 

NO CHAIN. This WELL PRESENTED mid-terrace home is situated on the OUTSKIRTS of the TOWN, with ON ROAD PARKING and a covered COURTYARD garden. With an OPEN PLAN layout, you step straight into the 24' sitting/dining room, with stairs leading up, and a door to the FITTED KITCHEN, utility room and CLOAKROOM beyond. The first floor offers THREE BEDROOMS, with two interconnecting, ideal as a DRESSING ROOM, with the BATHROOM beyond. Finished with a NEUTRAL DECOR, uPVC double glazing and gas fired CENTRAL HEATING - the property is ready to move into!

Council Tax band: A
Tenure: Freehold
EPC Energy Efficiency Rating: D

- No Chain!
- Mid-Terrace Home
- On Road Parking
- Open Plan Living
- 24' Sitting/Dining Room
- Fitted Kitchen
- 2/3 Bedrooms
- Covered Courtyard Garden