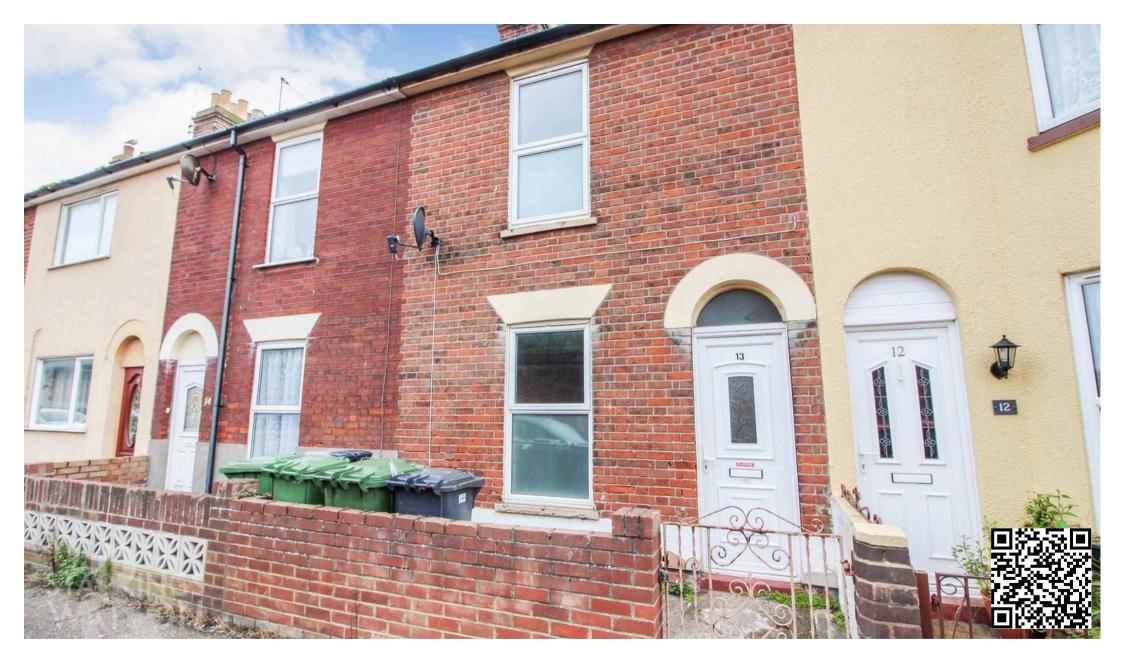

#### SETTING THE SCENE

The property is approached via a hard standing courtyard to front, with a gated access leading to the adjacent footpath.