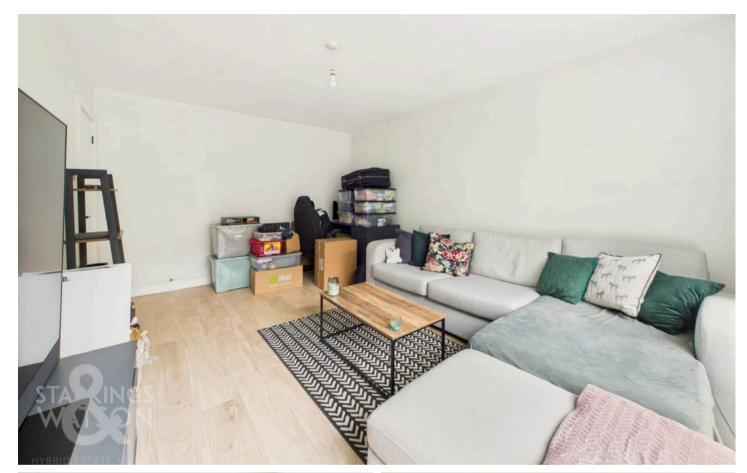

### Norwich

This IMMACULATE and MODERN first floor flat offers a BRIGHT and INVITING INTERIOR, with views across to the adjacent Church, all within a short walk to the CITY CENTRE. Residents PARKING can be found outside, along with a GARAGE - available by separate negotiation. The hall entrance offers STORAGE, with doors to the SITTING ROOM with its large PICTURE WINDOW, kitchen/breakfast room with a NEW FITTED RANGE of UNITS and INTEGRATED APPLIANCES, one double bedroom, and LUXURY BATHROOM with a RAINFALL SHOWER over the bath. Finished with gas fired **CENTRAL HEATING and uPVC DOUBLE** GLAZING, the property is presented in MOVE-IN CONDITION.