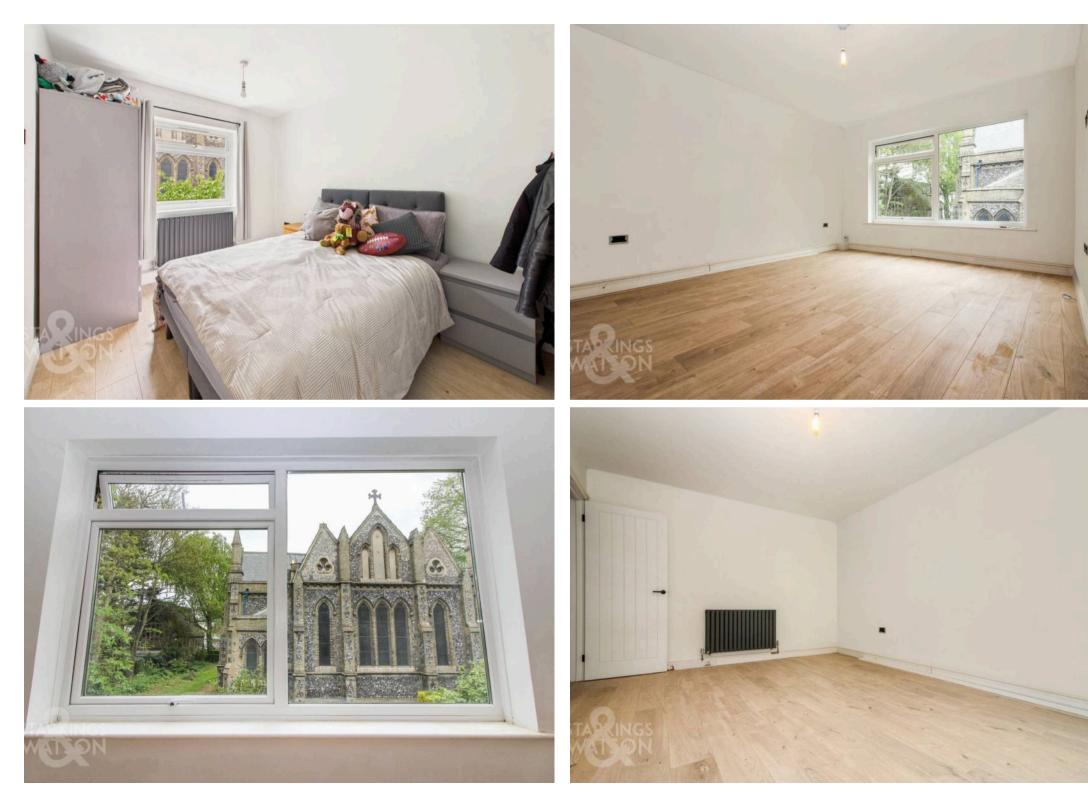

### Norwich

This IMMACULATE and MODERN first floor flat offers a BRIGHT and INVITING INTERIOR, with views across to the adjacent Church, all within a short walk to the CITY CENTRE. Residents PARKING can be found outside, along with a GARAGE - available by separate negotiation. The hall entrance offers STORAGE, with doors to the SITTING ROOM with its large PICTURE WINDOW, kitchen/breakfast room with a NEW FITTED RANGE of UNITS and INTEGRATED APPLIANCES, one double bedroom, and LUXURY BATHROOM with a RAINFALL SHOWER over the bath. Finished with gas fired **CENTRAL HEATING and uPVC DOUBLE** GLAZING, the property is presented in MOVE-IN CONDITION.

Council Tax band: A Tenure: Leasehold EPC Energy Efficiency Rating: D

- First Floor Flat
- Attractive Views
- Garage & Parking
- Recently Modernised
- Kitchen with Integrated Appliances
- One Double Bedroom
- Sitting Room with Picture Window
- Family Bathroom with Rainfall Shower