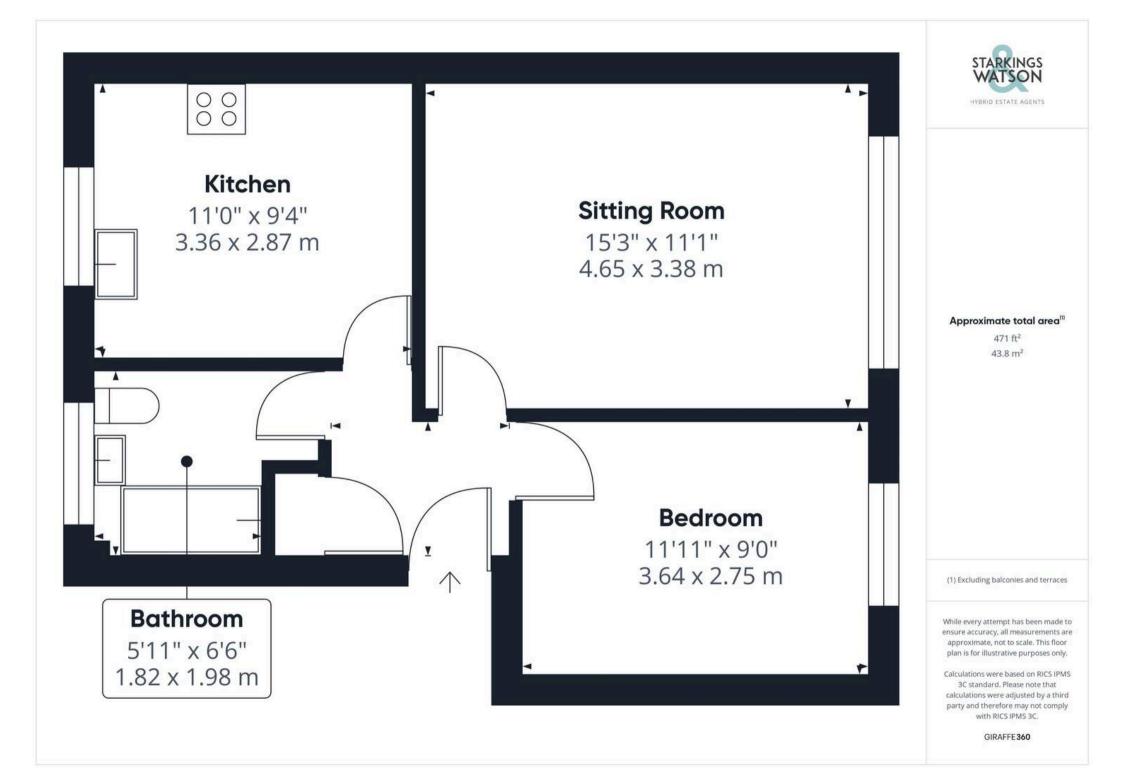

Council Tax band: A Tenure: Leasehold EPC Energy Efficiency Rating: D

- First Floor Flat
- Attractive Views
- Garage & Parking
- Recently Modernised
- Kitchen with Integrated Appliances
- One Double Bedroom
- Sitting Room with Picture Window
- Family Bathroom with Rainfall Shower