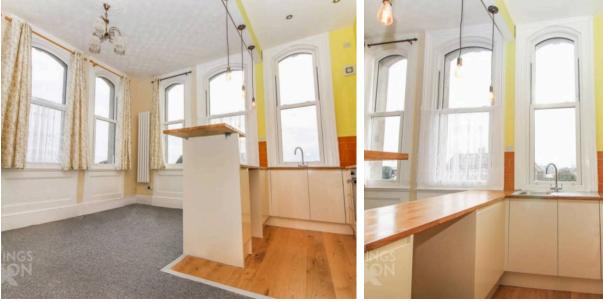

## THE GRAND TOUR

Entering via the entrance hall a high level ceiling and fitted carpet provides access to the main open plan living space comprising of Kitchen/Dining and Sitting Room. Flooded with natural light and with distant sea views, this open plan reception space offers fitted carpet, wall mounted electric heater and vertical electric radiator, cupboard housing electric fuse box, uPVC double glazed sash windows to front and side x6 and entry telephone system, with the kitchen area offering a fitted range of wall and base level units with solid wood work surfaces, and inset stainless steel sink and drainer unit with mixer tap, tiled splash backs, inset electric ceramic hob and built-in electric oven with extractor fan, wood effect flooring, space for fridge freezer and washing machine, extractor fan and high level ceiling with recessed spotlighting. Adjacent sits the shower room comprising of a modern white three piece suite comprising low level W.C, hand wash basin set within vanity unit with storage cupboard under and mixer tap over, double shower cubicle with electric shower, tiled splash backs, wood effect tiled flooring, uPVC obscure double glazed sash window to side and electric heated towel rail. The spacious double bedroom enjoys a fitted carpet underfoot, uPVC double glazed sash windows to the side providing light and offering a high level ceiling.