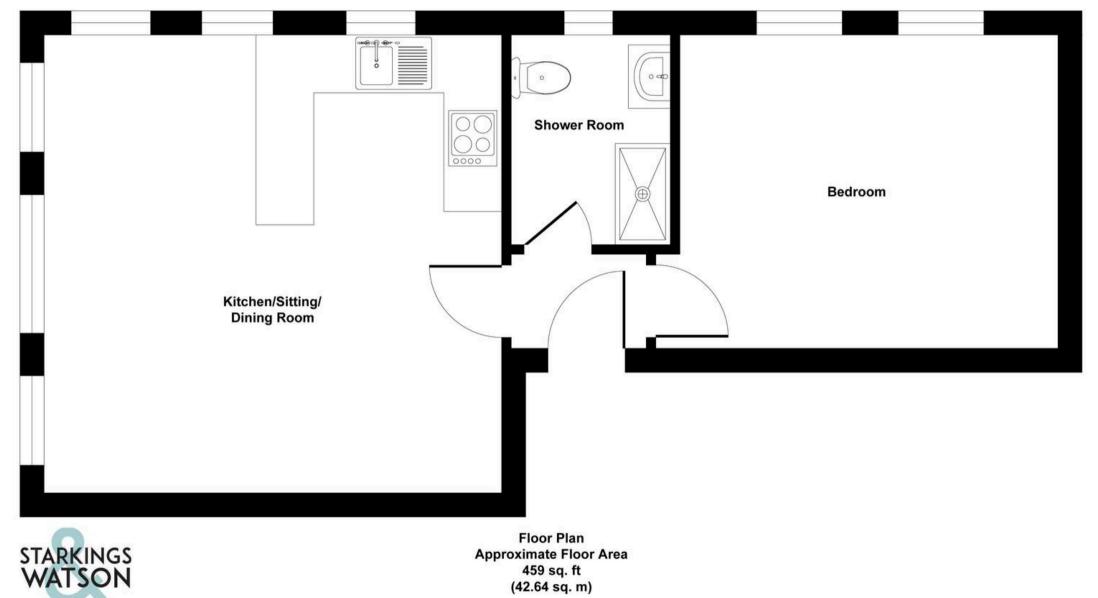

## THE GRAND TOUR

Entering via the entrance hall a high level ceiling and fitted carpet provides access to the main open plan living space comprising of Kitchen/Dining and Sitting Room. Flooded with natural light and with distant sea views, this open plan reception space offers fitted carpet, wall mounted electric heater and vertical electric radiator, cupboard housing electric fuse box, uPVC double glazed sash windows to front and side x6 and entry telephone system, with the kitchen area offering a fitted range of wall and base level units with solid wood work surfaces, and inset stainless steel sink and drainer unit with mixer tap, tiled splash backs, inset electric ceramic hob and built-in electric oven with extractor fan, wood effect flooring, space for fridge freezer and washing machine, extractor fan and high level ceiling with recessed spotlighting. Adjacent sits the shower room comprising of a modern white three piece suite comprising low level W.C, hand wash basin set within vanity unit with storage cupboard under and mixer tap over, double shower cubicle with electric shower, tiled splash backs, wood effect tiled flooring, uPVC obscure double glazed sash window to side and electric heated towel rail. The spacious double bedroom enjoys a fitted carpet underfoot, uPVC double glazed sash windows to the side providing light and offering a high level ceiling.

FIND US

Postcode : NR30 3JW What3Words : ///wider.window.funny

Approx. Gross Internal Floor Area 459 sq. ft / 42.64 sq. m