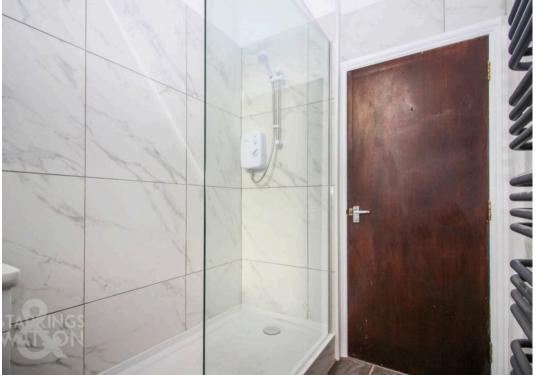

## THE GRAND TOUR

Entering via the entrance hall a high level ceiling and fitted carpet provides access to the main open plan living space comprising of Kitchen/Dining and Sitting Room. Flooded with natural light and with distant sea views, this open plan reception space offers fitted carpet, wall mounted electric heater and vertical electric radiator, cupboard housing electric fuse box, uPVC double glazed sash windows to front and side x6 and entry telephone system, with the kitchen area offering a fitted range of wall and base level units with solid wood work surfaces, and inset stainless steel sink and drainer unit with mixer tap, tiled splash backs, inset electric ceramic hob and built-in electric oven with extractor fan, wood effect flooring, space for fridge freezer and washing machine, extractor fan and high level ceiling with recessed spotlighting. Adjacent sits the shower room comprising of a modern white three piece suite comprising low level W.C, hand wash basin set within vanity unit with storage cupboard under and mixer tap over, double shower cubicle with electric shower, tiled splash backs, wood effect tiled flooring, uPVC obscure double glazed sash window to side and electric heated towel rail. The spacious double bedroom enjoys a fitted carpet underfoot, uPVC double glazed sash windows to the side providing light and offering a high level ceiling.