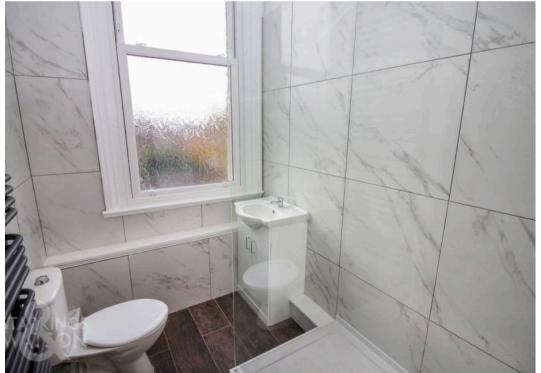

## THE GRAND TOUR

Entering via the entrance hall a high level ceiling and fitted carpet provides access to the main open plan living space comprising of Kitchen/Dining and Sitting Room. Flooded with natural light and with distant sea views, this open plan reception space offers fitted carpet, wall mounted electric heater and vertical electric radiator, cupboard housing electric fuse box, uPVC double glazed sash windows to front and side x6 and entry telephone system, with the kitchen area offering a fitted range of wall and base level units with solid wood work surfaces, and inset stainless steel sink and drainer unit with mixer tap, tiled splash backs, inset electric ceramic hob and built-in electric oven with extractor fan, wood effect flooring, space for fridge freezer and washing machine, extractor fan and high level ceiling with recessed spotlighting. Adjacent sits the shower room comprising of a modern white three piece suite comprising low level W.C, hand wash basin set within vanity unit with storage cupboard under and mixer tap over, double shower cubicle with electric shower, tiled splash backs, wood effect tiled flooring, uPVC obscure double glazed sash window to side and electric heated towel rail. The spacious double bedroom enjoys a fitted carpet underfoot, uPVC double glazed sash windows to the side providing light and offering a high level ceiling.