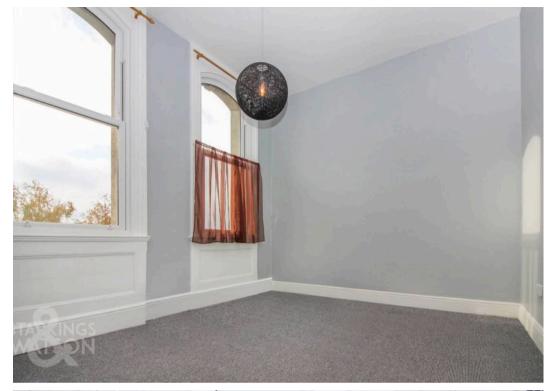

## THE GRAND TOUR

Entering via the entrance hall a high level ceiling and fitted carpet provides access to the main open plan living space comprising of Kitchen/Dining and Sitting Room. Flooded with natural light and with distant sea views, this open plan reception space offers fitted carpet, wall mounted electric heater and vertical electric radiator, cupboard housing electric fuse box, uPVC double glazed sash windows to front and side x6 and entry telephone system, with the kitchen area offering a fitted range of wall and base level units with solid wood work surfaces, and inset stainless steel sink and drainer unit with mixer tap, tiled splash backs, inset electric ceramic hob and built-in electric oven with extractor fan, wood effect flooring, space for fridge freezer and washing machine, extractor fan and high level ceiling with recessed spotlighting. Adjacent sits the shower room comprising of a modern white three piece suite comprising low level W.C, hand wash basin set within vanity unit with storage cupboard under and mixer tap over, double shower cubicle with electric shower, tiled splash backs, wood effect tiled flooring, uPVC obscure double glazed sash window to side and electric heated towel rail. The spacious double bedroom enjoys a fitted carpet underfoot, uPVC double glazed sash windows to the side providing light and offering a high level ceiling.