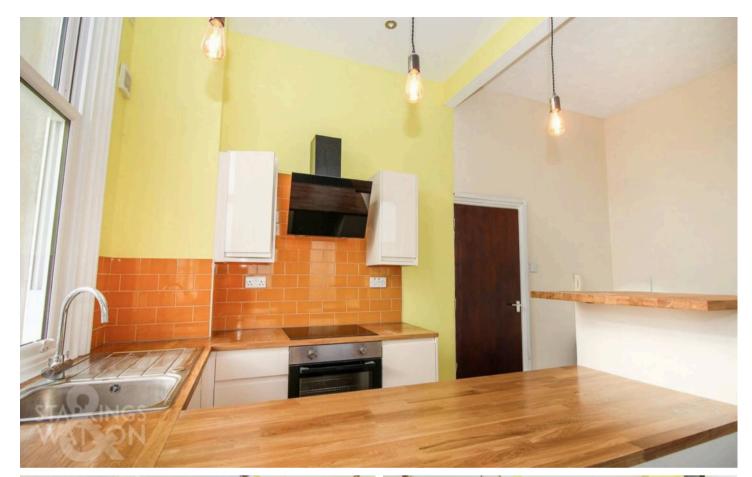

## THE GRAND TOUR

Entering via the entrance hall a high level ceiling and fitted carpet provides access to the main open plan living space comprising of Kitchen/Dining and Sitting Room. Flooded with natural light and with distant sea views, this open plan reception space offers fitted carpet, wall mounted electric heater and vertical electric radiator, cupboard housing electric fuse box, uPVC double glazed sash windows to front and side x6 and entry telephone system, with the kitchen area offering a fitted range of wall and base level units with solid wood work surfaces, and inset stainless steel sink and drainer unit with mixer tap, tiled splash backs, inset electric ceramic hob and built-in electric oven with extractor fan, wood effect flooring, space for fridge freezer and washing machine, extractor fan and high level ceiling with recessed spotlighting. Adjacent sits the shower room comprising of a modern white three piece suite comprising low level W.C, hand wash basin set within vanity unit with storage cupboard under and mixer tap over, double shower cubicle with electric shower, tiled splash backs, wood effect tiled flooring, uPVC obscure double glazed sash window to side and electric heated towel rail. The spacious double bedroom enjoys a fitted carpet underfoot, uPVC double glazed sash windows to the side providing light and offering a high level ceiling.