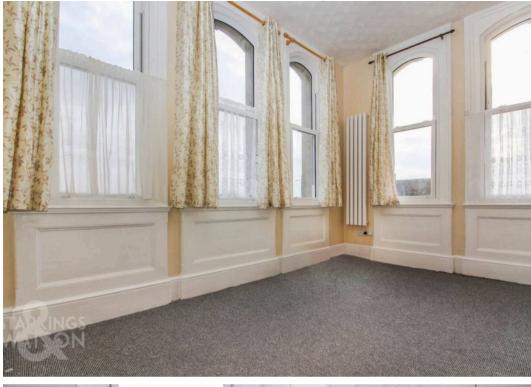

## THE GRAND TOUR

Entering via the entrance hall a high level ceiling and fitted carpet provides access to the main open plan living space comprising of Kitchen/Dining and Sitting Room. Flooded with natural light and with distant sea views, this open plan reception space offers fitted carpet, wall mounted electric heater and vertical electric radiator, cupboard housing electric fuse box, uPVC double glazed sash windows to front and side x6 and entry telephone system, with the kitchen area offering a fitted range of wall and base level units with solid wood work surfaces, and inset stainless steel sink and drainer unit with mixer tap, tiled splash backs, inset electric ceramic hob and built-in electric oven with extractor fan, wood effect flooring, space for fridge freezer and washing machine, extractor fan and high level ceiling with recessed spotlighting. Adjacent sits the shower room comprising of a modern white three piece suite comprising low level W.C, hand wash basin set within vanity unit with storage cupboard under and mixer tap over, double shower cubicle with electric shower, tiled splash backs, wood effect tiled flooring, uPVC obscure double glazed sash window to side and electric heated towel rail. The spacious double bedroom enjoys a fitted carpet underfoot, uPVC double glazed sash windows to the side providing light and offering a high level ceiling.