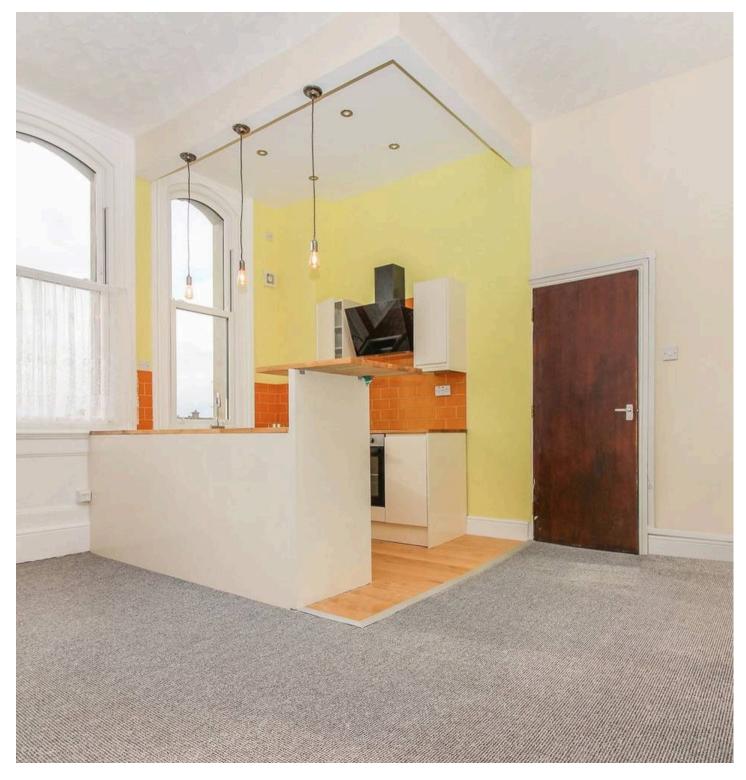

## THE GRAND TOUR

Entering via the entrance hall a high level ceiling and fitted carpet provides access to the main open plan living space comprising of Kitchen/Dining and Sitting Room. Flooded with natural light and with distant sea views, this open plan reception space offers fitted carpet, wall mounted electric heater and vertical electric radiator, cupboard housing electric fuse box, uPVC double glazed sash windows to front and side x6 and entry telephone system, with the kitchen area offering a fitted range of wall and base level units with solid wood work surfaces, and inset stainless steel sink and drainer unit with mixer tap, tiled splash backs, inset electric ceramic hob and built-in electric oven with extractor fan, wood effect flooring, space for fridge freezer and washing machine, extractor fan and high level ceiling with recessed spotlighting. Adjacent sits the shower room comprising of a modern white three piece suite comprising low level W.C, hand wash basin set within vanity unit with storage cupboard under and mixer tap over, double shower cubicle with electric shower, tiled splash backs, wood effect tiled flooring, uPVC obscure double glazed sash window to side and electric heated towel rail. The spacious double bedroom enjoys a fitted carpet underfoot, uPVC double glazed sash windows to the side providing light and offering a high level ceiling.