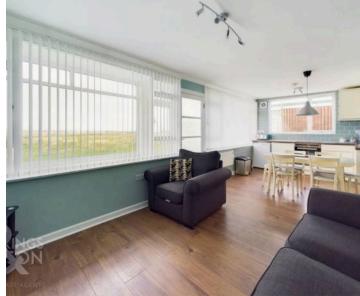

#### THE GRAND TOUR

As you step inside you are first met with a large porch fitted with all uPVC double glazing to the front and side of the property, this space is laid with tiled flooring with the addition of handy built in storage space which has previously housed a washing machine. Stepping beyond this space is a large open living area fit with wooden effect flooring laid under foot heated by a wall mounted electric radiator and electric fireplace.

To your right, a formal living area is suitable for a lounge suite while to your left floor space remains for a formal dining table. Opening beyond this, there is a range of wall and base mounted storage set around wooden effect work surfaces with tiled splash-backs giving way to integrated appliances such as an induction hob and oven with rolling sea views beyond. The central hallway grants access to both of the double bedrooms, both similar in size with carpeted flooring, electric radiator and large uPVC double glazed window with ample floor space for a double bed and additional storage solutions. Sat in-between both bedrooms if the three piece shower room complete with a mostly tiled surround, wooden effect flooring, wall mounted heated towel rail and frosted glass window.