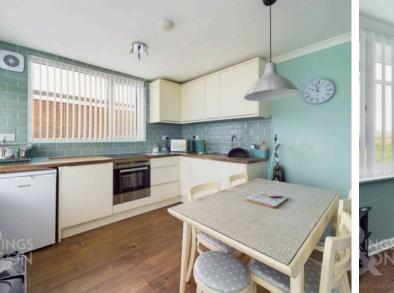

To your right, a formal living area is suitable for a lounge suite while to your left floor space remains for a formal dining table. Opening beyond this, there is a range of wall and base mounted storage set around wooden effect work surfaces with tiled splash-backs giving way to integrated appliances such as an induction hob and oven with rolling sea views beyond. The central hallway grants access to both of the double bedrooms, both similar in size with carpeted flooring, electric radiator and large uPVC double glazed window with ample floor space for a double bed and additional storage solutions. Sat in-between both bedrooms if the three piece shower room complete with a mostly tiled surround, wooden effect flooring, wall mounted heated towel rail and frosted glass window.