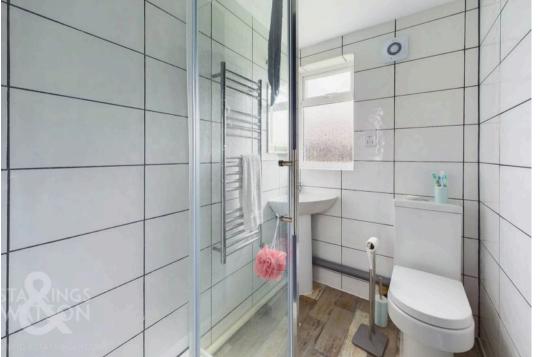

To your right, a formal living area is suitable for a lounge suite while to your left floor space remains for a formal dining table. Opening beyond this, there is a range of wall and base mounted storage set around wooden effect work surfaces with tiled splash-backs giving way to integrated appliances such as an induction hob and oven with rolling sea views beyond. The central hallway grants access to both of the double bedrooms, both similar in size with carpeted flooring, electric radiator and large uPVC double glazed window with ample floor space for a double bed and additional storage solutions. Sat in-between both bedrooms if the three piece shower room complete with a mostly tiled surround, wooden effect flooring, wall mounted heated towel rail and frosted glass window.