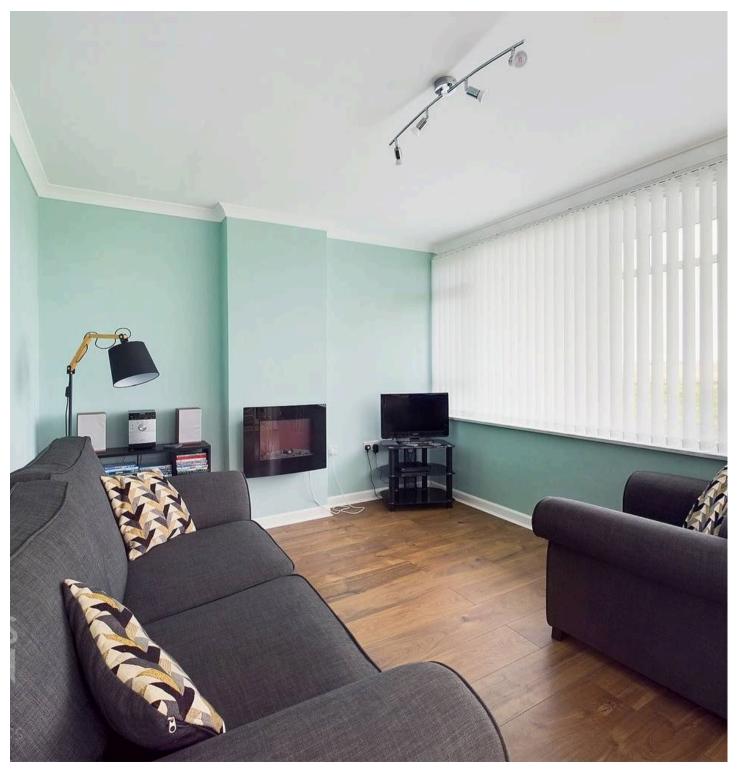

#### THE GRAND TOUR

As you step inside you are first met with a large porch fitted with all uPVC double glazing to the front and side of the property, this space is laid with tiled flooring with the addition of handy built in storage space which has previously housed a washing machine. Stepping beyond this space is a large open living area fit with wooden effect flooring laid under foot heated by a wall mounted electric radiator and electric fireplace.

To your right, a formal living area is suitable for a lounge suite while to your left floor space remains for a formal dining table. Opening beyond this, there is a range of wall and base mounted storage set around wooden effect work surfaces with tiled splash-backs giving way to integrated appliances such as an induction hob and oven with rolling sea views beyond. The central hallway grants access to both of the double bedrooms, both similar in size with carpeted flooring, electric radiator and large uPVC double glazed window with ample floor space for a double bed and additional storage solutions. Sat in-between both bedrooms if the three piece shower room complete with a mostly tiled surround, wooden effect flooring, wall mounted heated towel rail and frosted glass window.