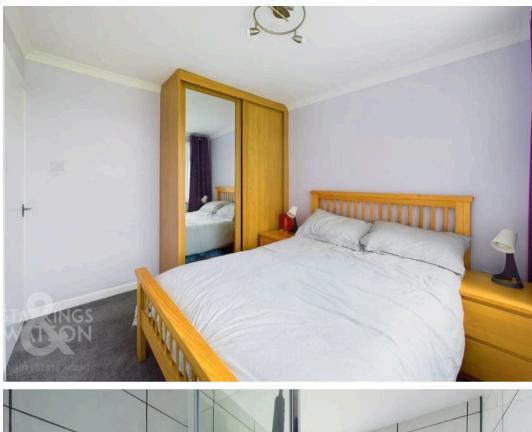

To your right, a formal living area is suitable for a lounge suite while to your left floor space remains for a formal dining table. Opening beyond this, there is a range of wall and base mounted storage set around wooden effect work surfaces with tiled splash-backs giving way to integrated appliances such as an induction hob and oven with rolling sea views beyond. The central hallway grants access to both of the double bedrooms, both similar in size with carpeted flooring, electric radiator and large uPVC double glazed window with ample floor space for a double bed and additional storage solutions. Sat in-between both bedrooms if the three piece shower room complete with a mostly tiled surround, wooden effect flooring, wall mounted heated towel rail and frosted glass window.