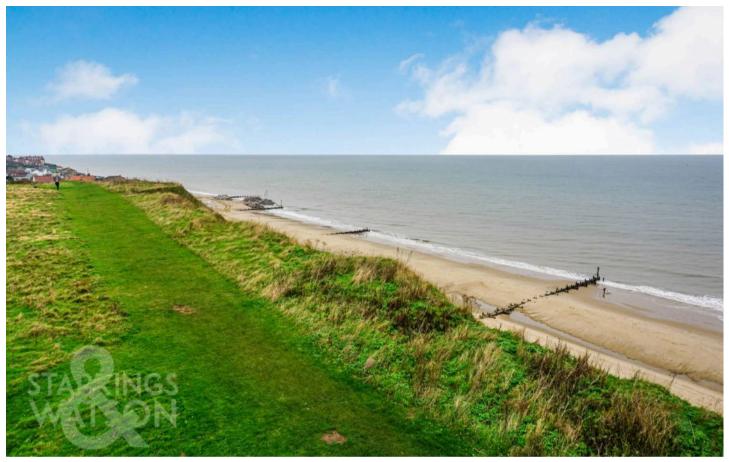

### SETTING THE SCENE

The site is tucked away neatly from the road up a tree lined drive taking you in the direction of the North Norfolk coastline. With chalets and more permanent bungalows either side this property emerges to your left towards the edge of the development with parking behind the property on the grass verge while the front door is located on the adjacent side, overlooking the sea in the distance.

# THE GREAT OUTDOORS

The outside spaces are maintained by the main site office with a large communal green to the front of the property which leads you towards the cliff top leading down to the sandy beaches and sea beyond.