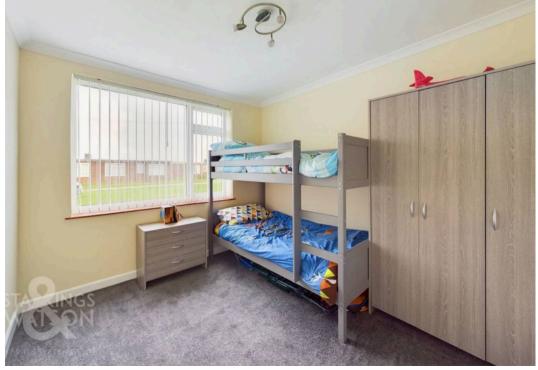

To your right, a formal living area is suitable for a lounge suite while to your left floor space remains for a formal dining table. Opening beyond this, there is a range of wall and base mounted storage set around wooden effect work surfaces with tiled splash-backs giving way to integrated appliances such as an induction hob and oven with rolling sea views beyond. The central hallway grants access to both of the double bedrooms, both similar in size with carpeted flooring, electric radiator and large uPVC double glazed window with ample floor space for a double bed and additional storage solutions. Sat in-between both bedrooms if the three piece shower room complete with a mostly tiled surround, wooden effect flooring, wall mounted heated towel rail and frosted glass window.