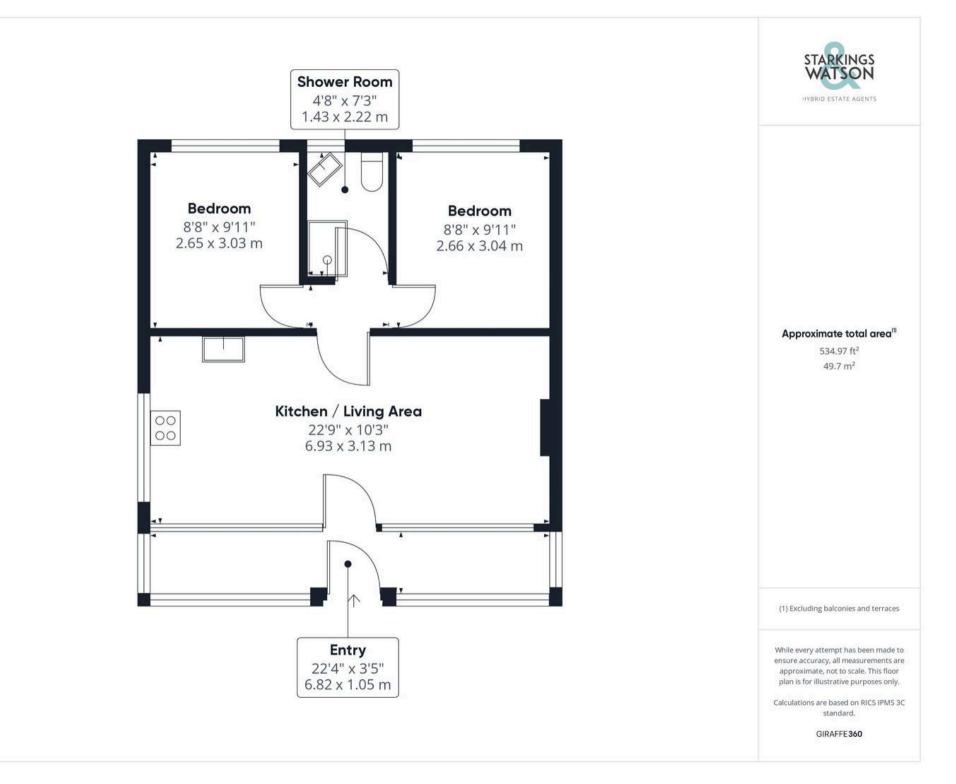

#### THE GRAND TOUR

As you step inside you are first met with a large porch fitted with all uPVC double glazing to the front and side of the property, this space is laid with tiled flooring with the addition of handy built in storage space which has previously housed a washing machine. Stepping beyond this space is a large open living area fit with wooden effect flooring laid under foot heated by a wall mounted electric radiator and electric fireplace.

To your right, a formal living area is suitable for a lounge suite while to your left floor space remains for a formal dining table. Opening beyond this, there is a range of wall and base mounted storage set around wooden effect work surfaces with tiled splash-backs giving way to integrated appliances such as an induction hob and oven with rolling sea views beyond. The central hallway grants access to both of the double bedrooms, both similar in size with carpeted flooring, electric radiator and large uPVC double glazed window with ample floor space for a double bed and additional storage solutions. Sat in-between both bedrooms if the three piece shower room complete with a mostly tiled surround, wooden effect flooring, wall mounted heated towel rail and frosted glass window.