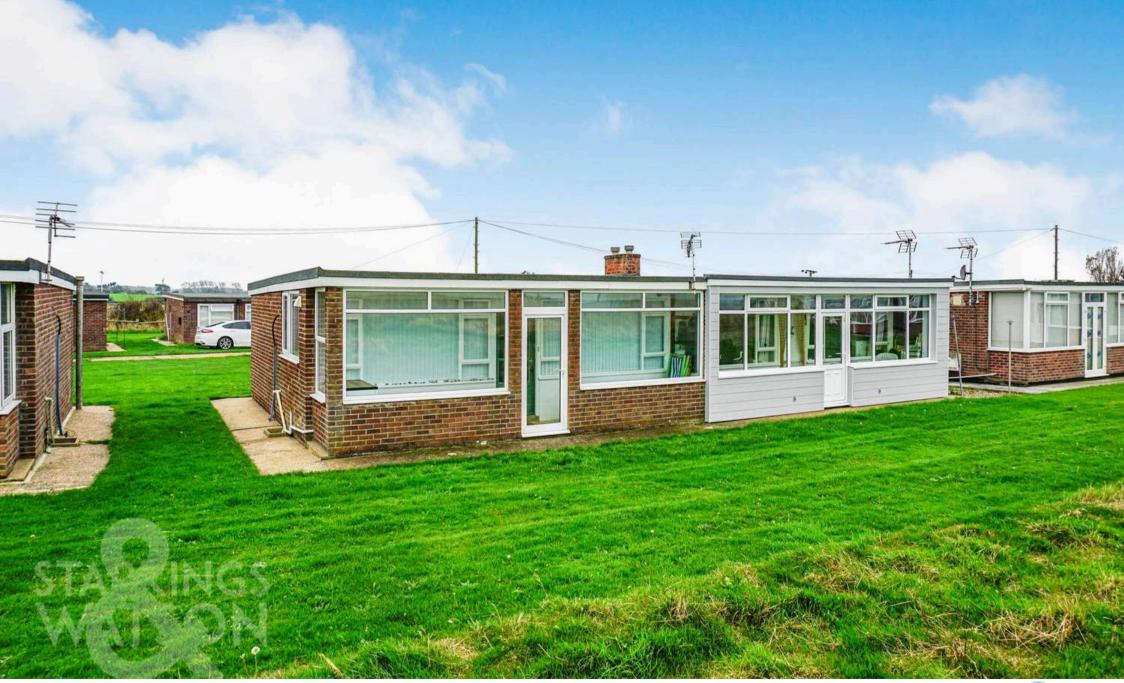

### SETTING THE SCENE

The site is tucked away neatly from the road up a tree lined drive taking you in the direction of the North Norfolk coastline. With chalets and more permanent bungalows either side this property emerges to your left towards the edge of the development with parking behind the property on the grass verge while the front door is located on the adjacent side, overlooking the sea in the distance.

#### THE GRAND TOUR

As you step inside you are first met with a large porch fitted with all uPVC double glazing to the front and side of the property, this space is laid with tiled flooring with the addition of handy built in storage space which has previously housed a washing machine. Stepping beyond this space is a large open living area fit with wooden effect flooring laid under foot heated by a wall mounted electric radiator and electric fireplace.