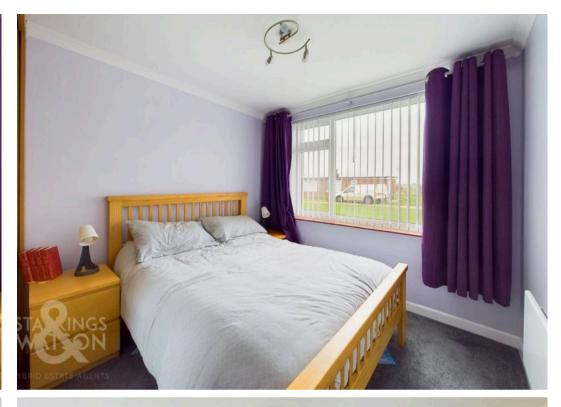

To your right, a formal living area is suitable for a lounge suite while to your left floor space remains for a formal dining table. Opening beyond this, there is a range of wall and base mounted storage set around wooden effect work surfaces with tiled splash-backs giving way to integrated appliances such as an induction hob and oven with rolling sea views beyond. The central hallway grants access to both of the double bedrooms, both similar in size with carpeted flooring, electric radiator and large uPVC double glazed window with ample floor space for a double bed and additional storage solutions. Sat in-between both bedrooms if the three piece shower room complete with a mostly tiled surround, wooden effect flooring, wall mounted heated towel rail and frosted glass window.