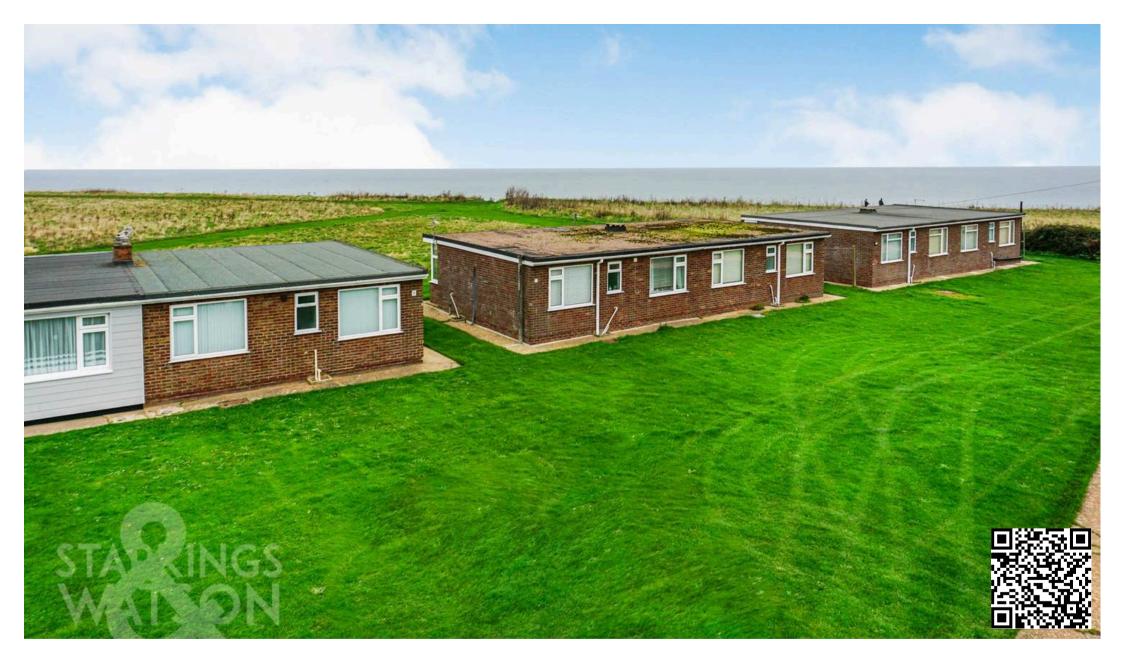

### SETTING THE SCENE

The site is tucked away neatly from the road up a tree lined drive taking you in the direction of the North Norfolk coastline. With chalets and more permanent bungalows either side this property emerges to your left towards the edge of the development with parking behind the property on the grass verge while the front door is located on the adjacent side, overlooking the sea in the distance.

# THE GREAT OUTDOORS

The outside spaces are maintained by the main site office with a large communal green to the front of the property which leads you towards the cliff top leading down to the sandy beaches and sea beyond.