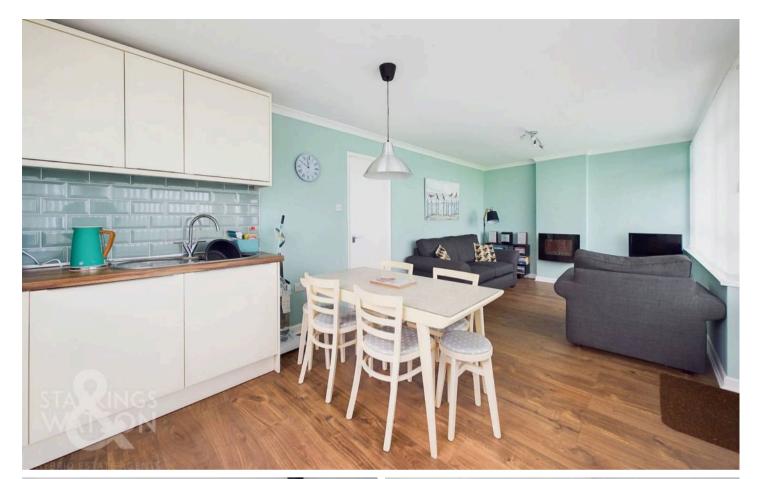

#### THE GRAND TOUR

As you step inside you are first met with a large porch fitted with all uPVC double glazing to the front and side of the property, this space is laid with tiled flooring with the addition of handy built in storage space which has previously housed a washing machine. Stepping beyond this space is a large open living area fit with wooden effect flooring laid under foot heated by a wall mounted electric radiator and electric fireplace.

To your right, a formal living area is suitable for a lounge suite while to your left floor space remains for a formal dining table. Opening beyond this, there is a range of wall and base mounted storage set around wooden effect work surfaces with tiled splash-backs giving way to integrated appliances such as an induction hob and oven with rolling sea views beyond. The central hallway grants access to both of the double bedrooms, both similar in size with carpeted flooring, electric radiator and large uPVC double glazed window with ample floor space for a double bed and additional storage solutions. Sat in-between both bedrooms if the three piece shower room complete with a mostly tiled surround, wooden effect flooring, wall mounted heated towel rail and frosted glass window.