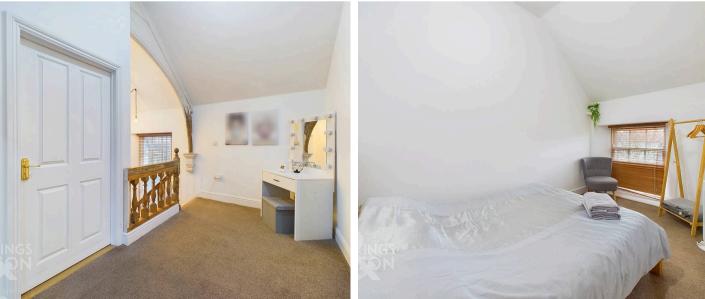

# THE GRAND TOUR

Entering via the main entrance door to the apartment you will find a hallway with stairs to the second floor and a door into the main reception space. The reception and kitchen are open plan to one another with a vaulted ceiling creating character and light. The sitting area provides plenty of space for soft furnishings as well as the intercom entry system and breakfast bar seating. The kitchen provides plenty of wall and base level storage with rolled edge worktops over as well as integrated appliances including gas hob, electric oven and under counter fridge. Heading up the stairs to the second floor landing you will find a full height ceiling creating a highly impressive space with room for a study desk if required. There is a family bathroom with w/c and hand wash basin as well as bath with shower over. The main bedroom again offers high ceilings and plenty of character and there is a further double room adjacent completing the accommodation.