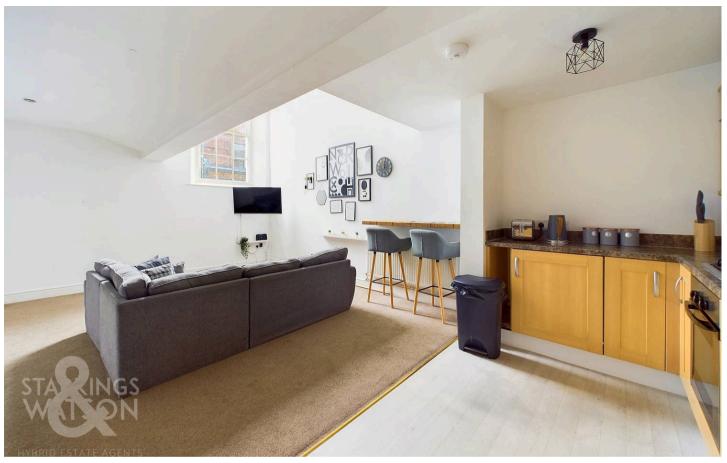

# THE GRAND TOUR

Entering via the main entrance door to the apartment you will find a hallway with stairs to the second floor and a door into the main reception space. The reception and kitchen are open plan to one another with a vaulted ceiling creating character and light. The sitting area provides plenty of space for soft furnishings as well as the intercom entry system and breakfast bar seating. The kitchen provides plenty of wall and base level storage with rolled edge worktops over as well as integrated appliances including gas hob, electric oven and under counter fridge. Heading up the stairs to the second floor landing you will find a full height ceiling creating a highly impressive space with room for a study desk if required. There is a family bathroom with w/c and hand wash basin as well as bath with shower over. The main bedroom again offers high ceilings and plenty of character and there is a further double room adjacent completing the accommodation.