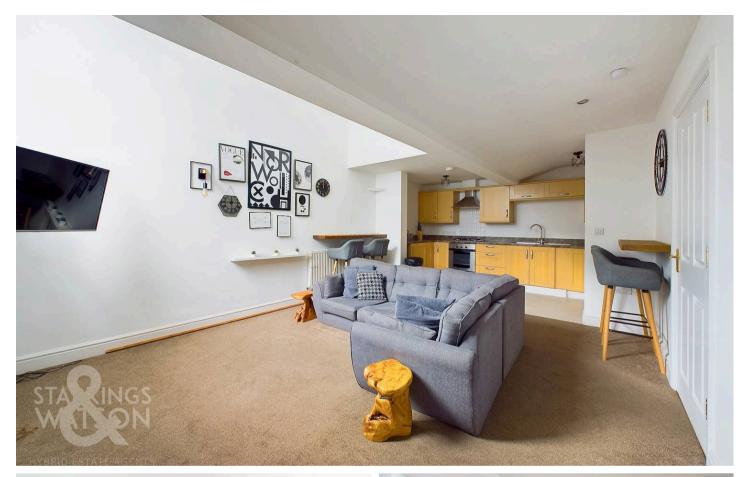

# THE GRAND TOUR

Entering via the main entrance door to the apartment you will find a hallway with stairs to the second floor and a door into the main reception space. The reception and kitchen are open plan to one another with a vaulted ceiling creating character and light. The sitting area provides plenty of space for soft furnishings as well as the intercom entry system and breakfast bar seating. The kitchen provides plenty of wall and base level storage with rolled edge worktops over as well as integrated appliances including gas hob, electric oven and under counter fridge. Heading up the stairs to the second floor landing you will find a full height ceiling creating a highly impressive space with room for a study desk if required. There is a family bathroom with w/c and hand wash basin as well as bath with shower over. The main bedroom again offers high ceilings and plenty of character and there is a further double room adjacent completing the accommodation.