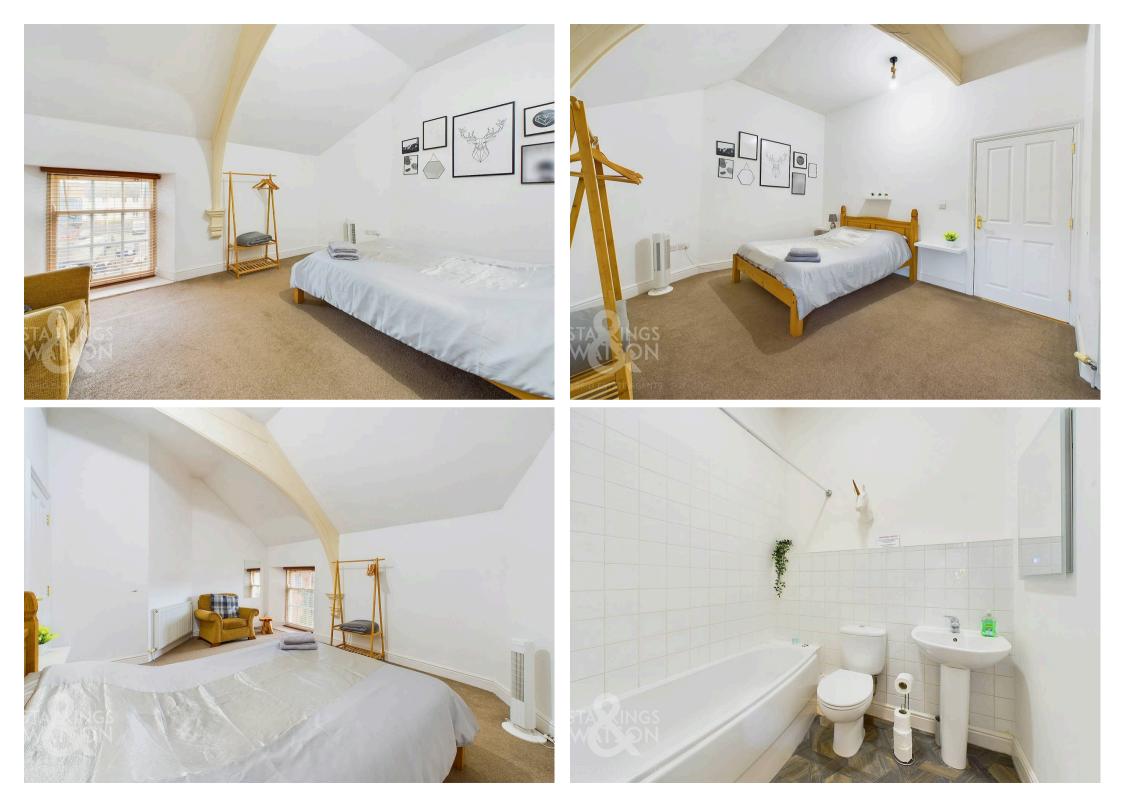

# THE GRAND TOUR

Entering via the main entrance door to the apartment you will find a hallway with stairs to the second floor and a door into the main reception space. The reception and kitchen are open plan to one another with a vaulted ceiling creating character and light. The sitting area provides plenty of space for soft furnishings as well as the intercom entry system and breakfast bar seating. The kitchen provides plenty of wall and base level storage with rolled edge worktops over as well as integrated appliances including gas hob, electric oven and under counter fridge. Heading up the stairs to the second floor landing you will find a full height ceiling creating a highly impressive space with room for a study desk if required. There is a family bathroom with w/c and hand wash basin as well as bath with shower over. The main bedroom again offers high ceilings and plenty of character and there is a further double room adjacent completing the accommodation.