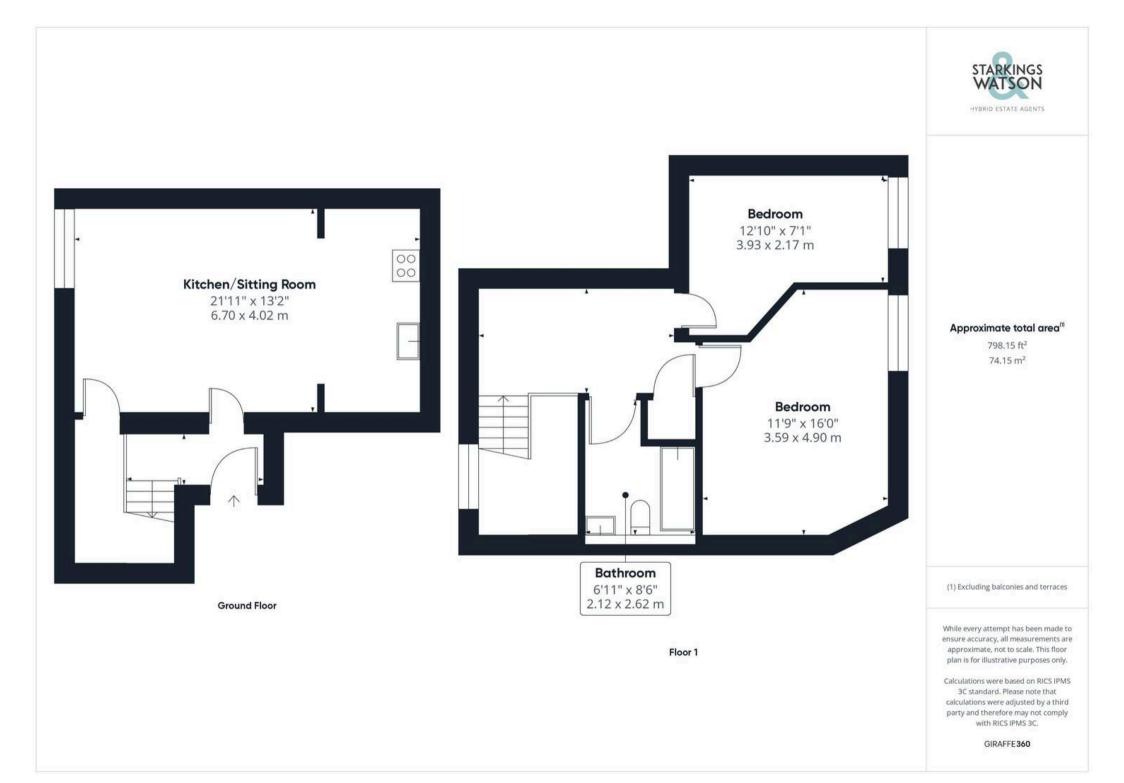

# THE GRAND TOUR

Entering via the main entrance door to the apartment you will find a hallway with stairs to the second floor and a door into the main reception space. The reception and kitchen are open plan to one another with a vaulted ceiling creating character and light. The sitting area provides plenty of space for soft furnishings as well as the intercom entry system and breakfast bar seating. The kitchen provides plenty of wall and base level storage with rolled edge worktops over as well as integrated appliances including gas hob, electric oven and under counter fridge. Heading up the stairs to the second floor landing you will find a full height ceiling creating a highly impressive space with room for a study desk if required. There is a family bathroom with w/c and hand wash basin as well as bath with shower over. The main bedroom again offers high ceilings and plenty of character and there is a further double room adjacent completing the accommodation.