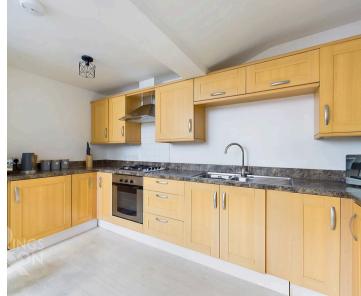

# THE GRAND TOUR

Entering via the main entrance door to the apartment you will find a hallway with stairs to the second floor and a door into the main reception space. The reception and kitchen are open plan to one another with a vaulted ceiling creating character and light. The sitting area provides plenty of space for soft furnishings as well as the intercom entry system and breakfast bar seating. The kitchen provides plenty of wall and base level storage with rolled edge worktops over as well as integrated appliances including gas hob, electric oven and under counter fridge. Heading up the stairs to the second floor landing you will find a full height ceiling creating a highly impressive space with room for a study desk if required. There is a family bathroom with w/c and hand wash basin as well as bath with shower over. The main bedroom again offers high ceilings and plenty of character and there is a further double room adjacent completing the accommodation.