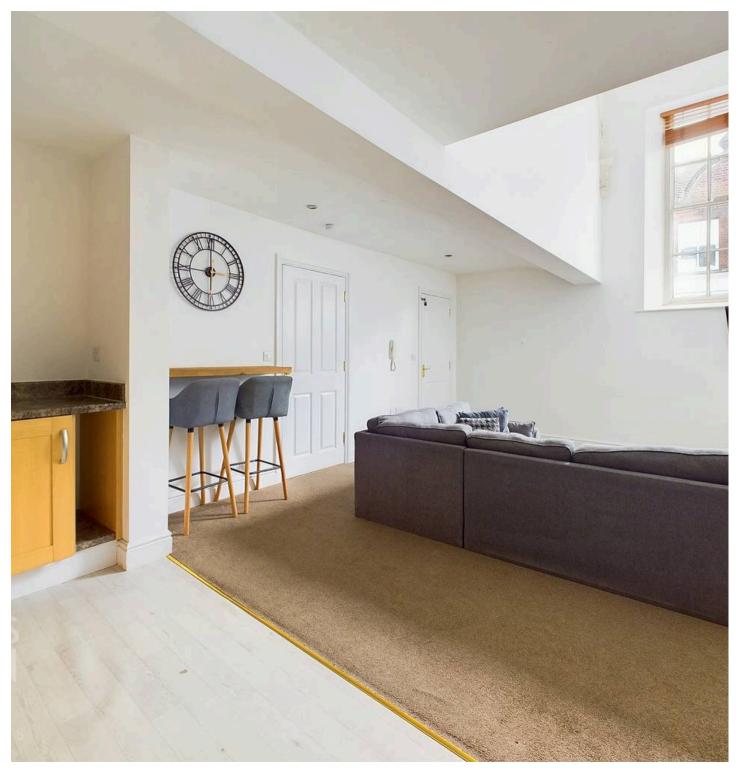

# THE GRAND TOUR

Entering via the main entrance door to the apartment you will find a hallway with stairs to the second floor and a door into the main reception space. The reception and kitchen are open plan to one another with a vaulted ceiling creating character and light. The sitting area provides plenty of space for soft furnishings as well as the intercom entry system and breakfast bar seating. The kitchen provides plenty of wall and base level storage with rolled edge worktops over as well as integrated appliances including gas hob, electric oven and under counter fridge. Heading up the stairs to the second floor landing you will find a full height ceiling creating a highly impressive space with room for a study desk if required. There is a family bathroom with w/c and hand wash basin as well as bath with shower over. The main bedroom again offers high ceilings and plenty of character and there is a further double room adjacent completing the accommodation.