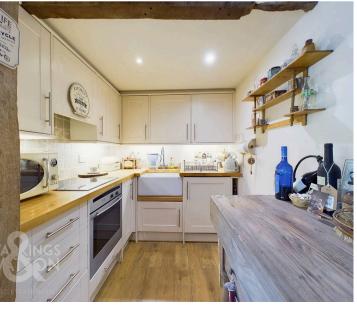

#### THE GRAND TOUR

Wood flooring runs under foot with built-in storage, opening to the spacious sitting/dining room - centred on the feature brick built fire place.

With an inset cast iron wood burner and timber beam above, the stairs run adjacent with storage built-in under, and ample space is provided for seating and dining. A window faces to front offering excellent natural light, and views over the cottage style gardens. Open plan, the kitchen includes cupboards, wood work surfaces, integrated cooking appliances, and a fridge. The ceramic butler sink adds to the cottage feel, with an exposed timber ceiling beam and under cupboard lighting. The shower room offers a contemporary feel, including a white three piece suite with a concealed low level W.C, wall mounted hand wash basin, and rainfall shower with tiled splash backs. Upstairs, the landing is an ideal study space with far reaching views. The two bedrooms lead off, with the main bedroom including a vaulted ceiling and mezzanine bed/storage area.