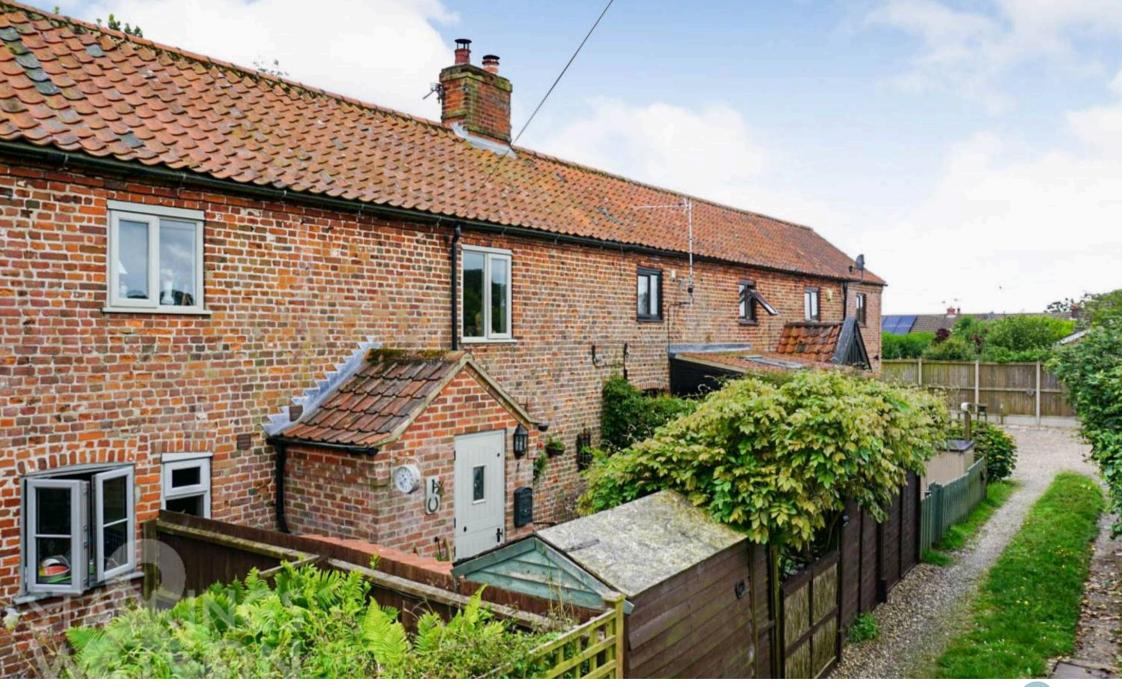

#### **SETTING THE SCENE**

The row of cottages leads off Church Road, where the off road parking can be found. Double gates open to the front garden and stable door.

FIND US

Postcode: NR28 0LQ

What3Words:///uttering.evoke.skims

**VIRTUAL TOUR** 

View our virtual tour for a full 360 degree of the interior of the property.

The front garden is laid to shingle in a cottage style, complete with various planting and mature hedging. A timber shed offers storage, with a wood store also built adjacent.