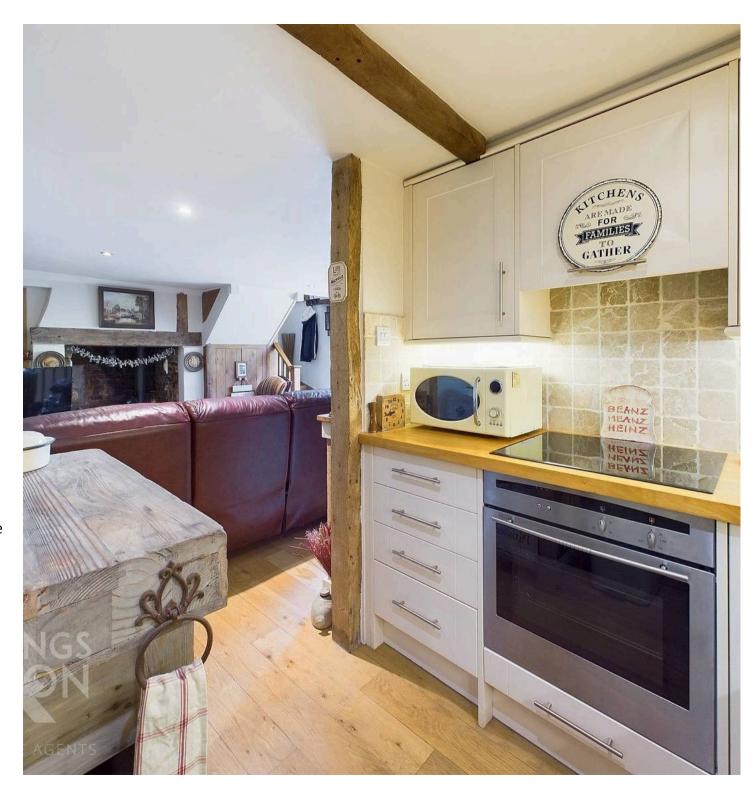

#### THE GRAND TOUR

Wood flooring runs under foot with built-in storage, opening to the spacious sitting/dining room - centred on the feature brick built fire place.

With an inset cast iron wood burner and timber beam above, the stairs run adjacent with storage built-in under, and ample space is provided for seating and dining. A window faces to front offering excellent natural light, and views over the cottage style gardens. Open plan, the kitchen includes cupboards, wood work surfaces, integrated cooking appliances, and a fridge. The ceramic butler sink adds to the cottage feel, with an exposed timber ceiling beam and under cupboard lighting. The shower room offers a contemporary feel, including a white three piece suite with a concealed low level W.C, wall mounted hand wash basin, and rainfall shower with tiled splash backs. Upstairs, the landing is an ideal study space with far reaching views. The two bedrooms lead off, with the main bedroom including a vaulted ceiling and mezzanine bed/storage area.