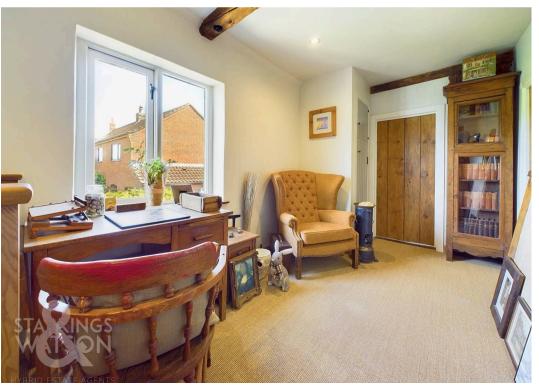

#### THE GRAND TOUR

Wood flooring runs under foot with built-in storage, opening to the spacious sitting/dining room - centred on the feature brick built fire place.

With an inset cast iron wood burner and timber beam above, the stairs run adjacent with storage built-in under, and ample space is provided for seating and dining. A window faces to front offering excellent natural light, and views over the cottage style gardens. Open plan, the kitchen includes cupboards, wood work surfaces, integrated cooking appliances, and a fridge. The ceramic butler sink adds to the cottage feel, with an exposed timber ceiling beam and under cupboard lighting. The shower room offers a contemporary feel, including a white three piece suite with a concealed low level W.C, wall mounted hand wash basin, and rainfall shower with tiled splash backs. Upstairs, the landing is an ideal study space with far reaching views. The two bedrooms lead off, with the main bedroom including a vaulted ceiling and mezzanine bed/storage area.