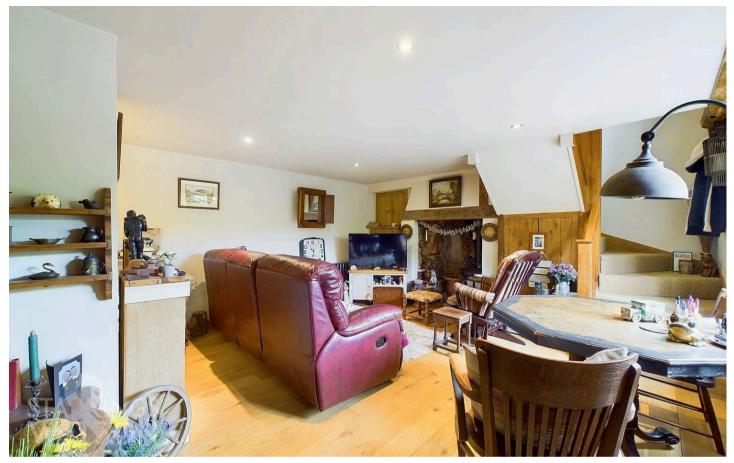

#### THE GRAND TOUR

Wood flooring runs under foot with built-in storage, opening to the spacious sitting/dining room - centred on the feature brick built fire place.

With an inset cast iron wood burner and timber beam above, the stairs run adjacent with storage built-in under, and ample space is provided for seating and dining. A window faces to front offering excellent natural light, and views over the cottage style gardens. Open plan, the kitchen includes cupboards, wood work surfaces, integrated cooking appliances, and a fridge. The ceramic butler sink adds to the cottage feel, with an exposed timber ceiling beam and under cupboard lighting. The shower room offers a contemporary feel, including a white three piece suite with a concealed low level W.C, wall mounted hand wash basin, and rainfall shower with tiled splash backs. Upstairs, the landing is an ideal study space with far reaching views. The two bedrooms lead off, with the main bedroom including a vaulted ceiling and mezzanine bed/storage area.