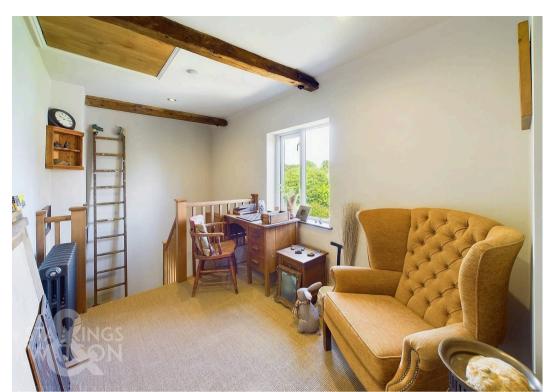

#### THE GRAND TOUR

Wood flooring runs under foot with built-in storage, opening to the spacious sitting/dining room - centred on the feature brick built fire place.

With an inset cast iron wood burner and timber beam above, the stairs run adjacent with storage built-in under, and ample space is provided for seating and dining. A window faces to front offering excellent natural light, and views over the cottage style gardens. Open plan, the kitchen includes cupboards, wood work surfaces, integrated cooking appliances, and a fridge. The ceramic butler sink adds to the cottage feel, with an exposed timber ceiling beam and under cupboard lighting. The shower room offers a contemporary feel, including a white three piece suite with a concealed low level W.C, wall mounted hand wash basin, and rainfall shower with tiled splash backs. Upstairs, the landing is an ideal study space with far reaching views. The two bedrooms lead off, with the main bedroom including a vaulted ceiling and mezzanine bed/storage area.