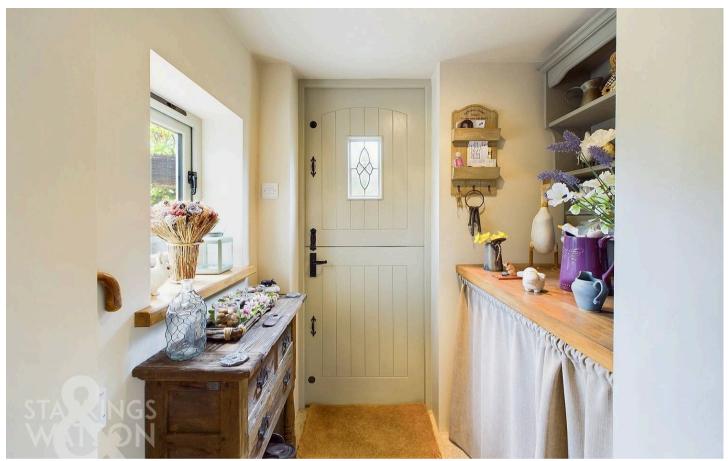

#### **SETTING THE SCENE**

The row of cottages leads off Church Road, where the off road parking can be found. Double gates open to the front garden and stable door.

#### THE GRAND TOUR

Wood flooring runs under foot with built-in storage, opening to the spacious sitting/dining room - centred on the feature brick built fire place.

With an inset cast iron wood burner and timber beam above, the stairs run adjacent with storage built-in under, and ample space is provided for seating and dining. A window faces to front offering excellent natural light, and views over the cottage style gardens. Open plan, the kitchen includes cupboards, wood work surfaces, integrated cooking appliances, and a fridge. The ceramic butler sink adds to the cottage feel, with an exposed timber ceiling beam and under cupboard lighting. The shower room offers a contemporary feel, including a white three piece suite with a concealed low level W.C, wall mounted hand wash basin, and rainfall shower with tiled splash backs. Upstairs, the landing is an ideal study space with far reaching views. The two bedrooms lead off, with the main bedroom including a vaulted ceiling and mezzanine bed/storage area.