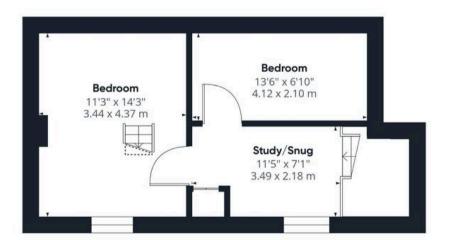

#### THE GRAND TOUR

Wood flooring runs under foot with built-in storage, opening to the spacious sitting/dining room - centred on the feature brick built fire place.

With an inset cast iron wood burner and timber beam above, the stairs run adjacent with storage built-in under, and ample space is provided for seating and dining. A window faces to front offering excellent natural light, and views over the cottage style gardens. Open plan, the kitchen includes cupboards, wood work surfaces, integrated cooking appliances, and a fridge. The ceramic butler sink adds to the cottage feel, with an exposed timber ceiling beam and under cupboard lighting. The shower room offers a contemporary feel, including a white three piece suite with a concealed low level W.C, wall mounted hand wash basin, and rainfall shower with tiled splash backs. Upstairs, the landing is an ideal study space with far reaching views. The two bedrooms lead off, with the main bedroom including a vaulted ceiling and mezzanine bed/storage area.

### Approximate total area

653.73 ft<sup>2</sup> 60.73 m<sup>2</sup>

#### Reduced headroom

4.35 ft<sup>2</sup> 0.4 m<sup>2</sup>

(1) Excluding balconies and terraces

() Reduced headroom (below 1.5m/4.92ft)

While every attempt has been made to ensure accuracy, all measurements are approximate, not to scale. This floor plan is for illustrative purposes only.