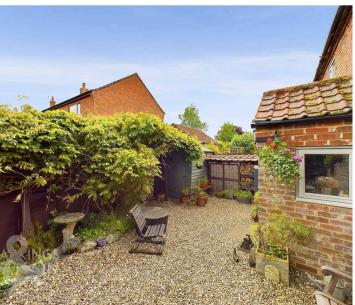

FIND US

Postcode: NR28 0LQ

What3Words:///uttering.evoke.skims

**VIRTUAL TOUR** 

View our virtual tour for a full 360 degree of the interior of the property.

The front garden is laid to shingle in a cottage style, complete with various planting and mature hedging. A timber shed offers storage, with a wood store also built adjacent.