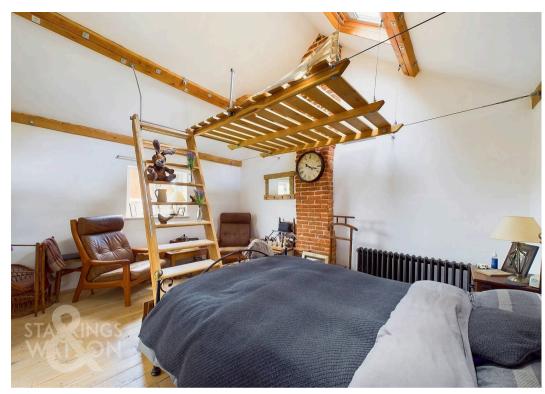

#### THE GRAND TOUR

Wood flooring runs under foot with built-in storage, opening to the spacious sitting/dining room - centred on the feature brick built fire place.

With an inset cast iron wood burner and timber beam above, the stairs run adjacent with storage built-in under, and ample space is provided for seating and dining. A window faces to front offering excellent natural light, and views over the cottage style gardens. Open plan, the kitchen includes cupboards, wood work surfaces, integrated cooking appliances, and a fridge. The ceramic butler sink adds to the cottage feel, with an exposed timber ceiling beam and under cupboard lighting. The shower room offers a contemporary feel, including a white three piece suite with a concealed low level W.C, wall mounted hand wash basin, and rainfall shower with tiled splash backs. Upstairs, the landing is an ideal study space with far reaching views. The two bedrooms lead off, with the main bedroom including a vaulted ceiling and mezzanine bed/storage area.