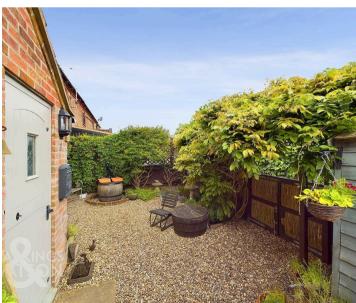

FIND US

Postcode: NR28 0LQ

What3Words:///uttering.evoke.skims

**VIRTUAL TOUR** 

View our virtual tour for a full 360 degree of the interior of the property.

The front garden is laid to shingle in a cottage style, complete with various planting and mature hedging. A timber shed offers storage, with a wood store also built adjacent.