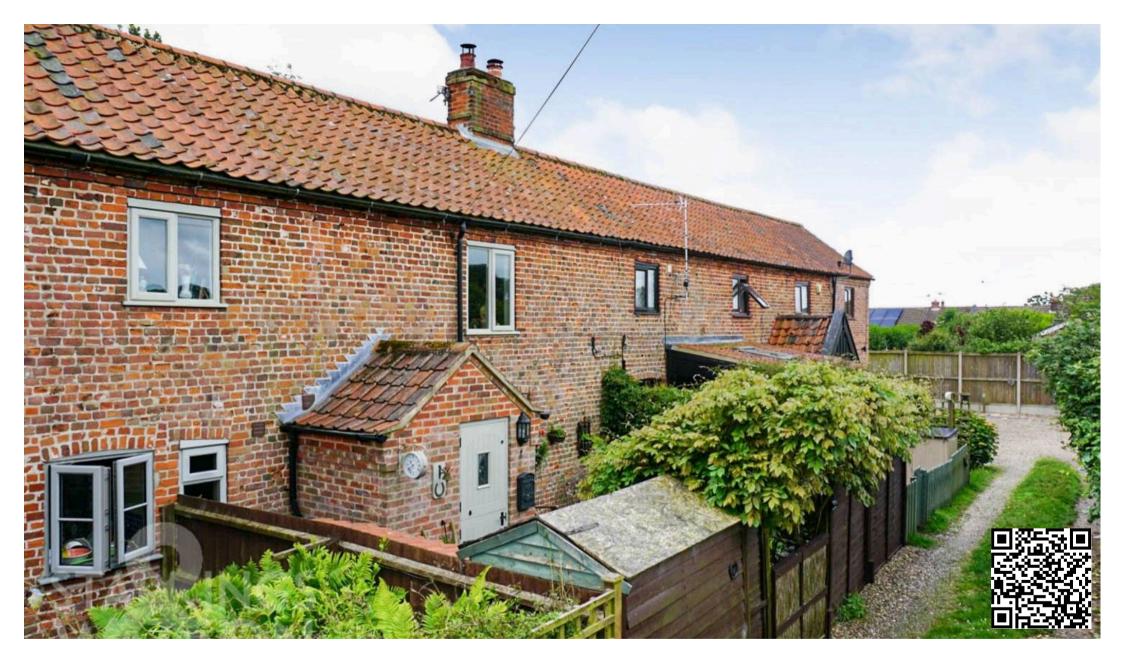

## **Church Road**

Felmingham, North Walsham

Tucked away in a RURAL VILLAGE SETTING, this mid-terrace COTTAGE enjoys a LOW MAINTENANCE front GARDEN, CHARACTER FEATURES and off road parking. With a WELL MAINTAINED INTERIOR, the property is mainly OPEN PLAN to the ground floor, centred on a FEATURE FIRE PLACE and cast iron WOOD BURNER. Finished with electric central heating, a HALL ENTRANCE leads to the sitting/dining room, with a LIGHT and BRIGHT FEEL, and OPEN PLAN KITCHEN with WOOD WORK SURFACES and integrated COOKING APPLIANCES. The SHOWER ROOM is downstairs, including a contemporary suite and RAINFALL SHOWER. Upstairs, the LANDING is an ideal STUDY/SNUG SPACE, with TWO BEDROOMS leading off, including the main bedroom with mezzanine bed/storage area. The outside, the GARDENS are to front, presented in a COTTAGE STYLE with mature hedging for privacy.

#### **SETTING THE SCENE**

The row of cottages leads off Church Road, where the off road parking can be found. Double gates open to the front garden and stable door.

FIND US

Postcode: NR28 0LQ

What3Words:///uttering.evoke.skims

**VIRTUAL TOUR** 

View our virtual tour for a full 360 degree of the interior of the property.

The front garden is laid to shingle in a cottage style, complete with various planting and mature hedging. A timber shed offers storage, with a wood store also built adjacent.