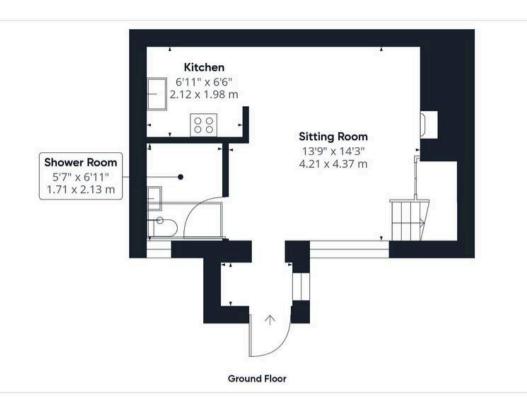

#### THE GRAND TOUR

Wood flooring runs under foot with built-in storage, opening to the spacious sitting/dining room - centred on the feature brick built fire place.

With an inset cast iron wood burner and timber beam above, the stairs run adjacent with storage built-in under, and ample space is provided for seating and dining. A window faces to front offering excellent natural light, and views over the cottage style gardens. Open plan, the kitchen includes cupboards, wood work surfaces, integrated cooking appliances, and a fridge. The ceramic butler sink adds to the cottage feel, with an exposed timber ceiling beam and under cupboard lighting. The shower room offers a contemporary feel, including a white three piece suite with a concealed low level W.C, wall mounted hand wash basin, and rainfall shower with tiled splash backs. Upstairs, the landing is an ideal study space with far reaching views. The two bedrooms lead off, with the main bedroom including a vaulted ceiling and mezzanine bed/storage area.

### Approximate total area

653.73 ft<sup>2</sup> 60.73 m<sup>2</sup>

#### Reduced headroom

4.35 ft<sup>2</sup> 0.4 m<sup>2</sup>

(1) Excluding balconies and terraces

() Reduced headroom (below 1.5m/4.92ft)

While every attempt has been made to ensure accuracy, all measurements are approximate, not to scale. This floor plan is for illustrative purposes only.