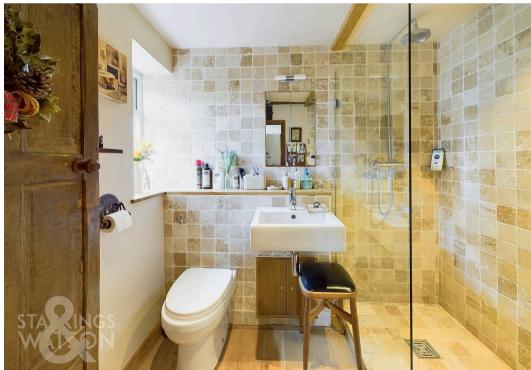

#### THE GRAND TOUR

Wood flooring runs under foot with built-in storage, opening to the spacious sitting/dining room - centred on the feature brick built fire place.

With an inset cast iron wood burner and timber beam above, the stairs run adjacent with storage built-in under, and ample space is provided for seating and dining. A window faces to front offering excellent natural light, and views over the cottage style gardens. Open plan, the kitchen includes cupboards, wood work surfaces, integrated cooking appliances, and a fridge. The ceramic butler sink adds to the cottage feel, with an exposed timber ceiling beam and under cupboard lighting. The shower room offers a contemporary feel, including a white three piece suite with a concealed low level W.C, wall mounted hand wash basin, and rainfall shower with tiled splash backs. Upstairs, the landing is an ideal study space with far reaching views. The two bedrooms lead off, with the main bedroom including a vaulted ceiling and mezzanine bed/storage area.