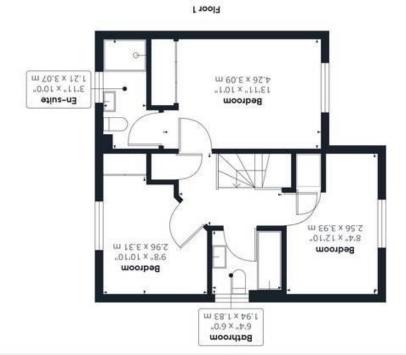

#### THE GRAND TOUR

Entering via the main entrance to the front there is a ground floor w/c and stairs to the first floor landing. The kitchen to the left offers a range of fitted units with rolled edge worktops over. There is an integrated electric oven and gas hob over as well as space for fridge/freezer and washing machine. The main reception to the rear has a wood effect flooring and double doors onto the rear garden. Heading up to the first floor landing there is a fitted airing cupboard and loft hatch access. You will find three bedrooms and a family bathroom. To the front there is a double bedroom with built in cupboard. There is then the family bathroom with a bath and shower over with another double bedroom adjacent with built in wardrobes. The main bedroom offers double built in wardrobes as well as an en-suite shower room.