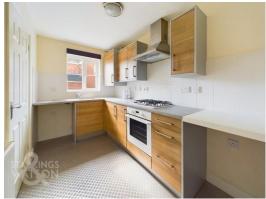

#### THE GRAND TOUR

Entering via the main entrance to the front there is a ground floor w/c and stairs to the first floor landing. The kitchen to the left offers a range of fitted units with rolled edge worktops over. There is an integrated electric oven and gas hob over as well as space for fridge/freezer and washing machine. The main reception to the rear has a wood effect flooring and double doors onto the rear garden. Heading up to the first floor landing there is a fitted airing cupboard and loft hatch access. You will find three bedrooms and a family bathroom. To the front there is a double bedroom with built in cupboard. There is then the family bathroom with a bath and shower over with another double bedroom adjacent with built in wardrobes. The main bedroom offers double built in wardrobes as well as an en-suite shower room.