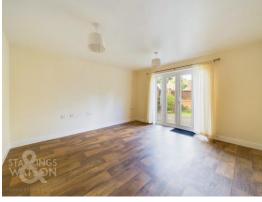

#### THE GRAND TOUR

Entering via the main entrance to the front there is a ground floor w/c and stairs to the first floor landing. The kitchen to the left offers a range of fitted units with rolled edge worktops over. There is an integrated electric oven and gas hob over as well as space for fridge/freezer and washing machine. The main reception to the rear has a wood effect flooring and double doors onto the rear garden. Heading up to the first floor landing there is a fitted airing cupboard and loft hatch access. You will find three bedrooms and a family bathroom. To the front there is a double bedroom with built in cupboard. There is then the family bathroom with a bath and shower over with another double bedroom adjacent with built in wardrobes. The main bedroom offers double built in wardrobes as well as an en-suite shower room.