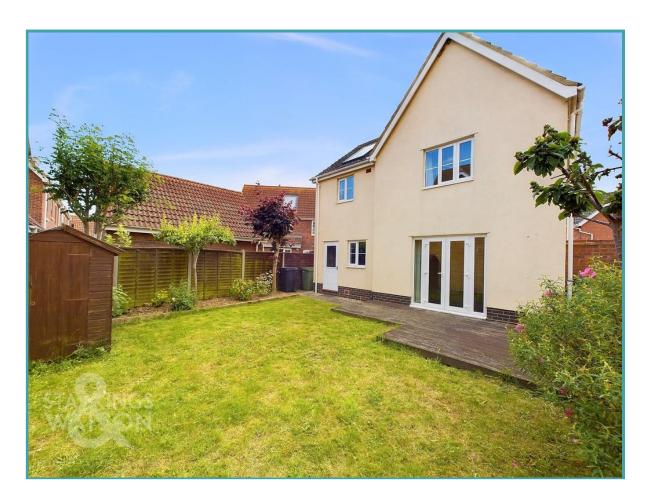

#### THE GREAT OUTDOORS

The rear garden offers a good level of privacy. There is a large decked area leading from the back of the house, which leads to a lawned area with mature trees and shrubs as well as planting borders. There is a combination of timber fencing and brick walls enclosing the garden, whilst also offering rear access to the garage.