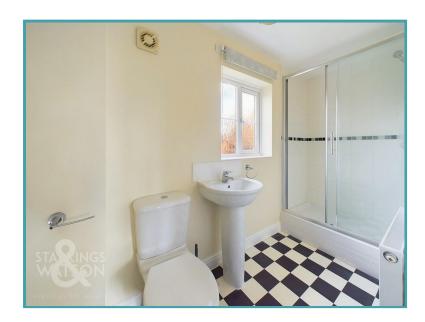

#### THE GRAND TOUR

Entering via the main entrance to the front there is a ground floor w/c and stairs to the first floor landing. The kitchen to the left offers a range of fitted units with rolled edge worktops over. There is an integrated electric oven and gas hob over as well as space for fridge/freezer and washing machine. The main reception to the rear has a wood effect flooring and double doors onto the rear garden. Heading up to the first floor landing there is a fitted airing cupboard and loft hatch access. You will find three bedrooms and a family bathroom. To the front there is a double bedroom with built in cupboard. There is then the family bathroom with a bath and shower over with another double bedroom adjacent with built in wardrobes. The main bedroom offers double built in wardrobes as well as an en-suite shower room.