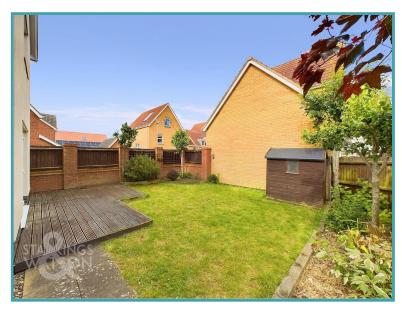

#### THE GREAT OUTDOORS

The rear garden offers a good level of privacy. There is a large decked area leading from the back of the house, which leads to a lawned area with mature trees and shrubs as well as planting borders. There is a combination of timber fencing and brick walls enclosing the garden, whilst also offering rear access to the garage.