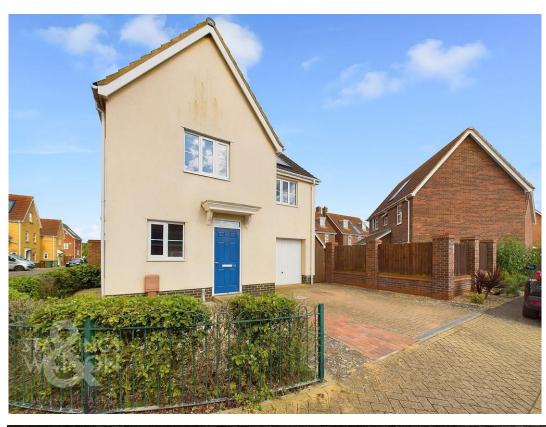

#### **IN SUMMARY**

Found within a popular residential location within the town of HARLESTON is this DETACHED FAMILY HOME presented in good order, empty and ready to go. Internally the house offers an entrance hallway with W/C, separate kitchen and then the sitting room opening onto the rear garden. On the first floor there are THREE DOUBLE BEDROOMS all with fitted wardrobes with the master benefiting from an ENSUITE shower room, together with use of a family bathroom. Integral to the house is the garage which is a great storage space. Externally there are private rear gardens as well as DRIVEWAY PARKING to the front.

#### **SETTING THE SCENE**

Approached via the hard standing driveway to the front there is parking for multiple vehicles leading to the single integral garage. There is gated access to the rear garden as well as shingled areas and mature hedging, whilst the main entrance is found to the front.