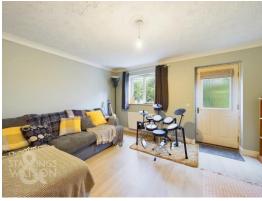

### THE GRAND TOUR

Stepping inside, the hallway entrance is finished with wood effect flooring while the stairs rise to the first floor landing, and storage space is provided below. A useful cupboard can be found to one side, with a door leading off to the adjacent kitchen. The kitchen includes a modern range of wall and base level units with tiled splash backs running around the work surface, with space for an electric cooker and general white goods including a fridge freezer and washing machine. A ground floor W.C leads off the hall entrance and has been modernised to include storage under the sink, with tiled splash backs and flooring. Running the full width of the property is the sitting room which sits towards the rear, with a window and door taking you out to the garden. Heading upstairs, the landing leads to the two double bedrooms, both finished with fitted carpet with one facing the front and one to rear. Sitting between the bedrooms is the modernised shower room, with half tiled walls, vanity unit with storage cupboard under and heated towel rail.