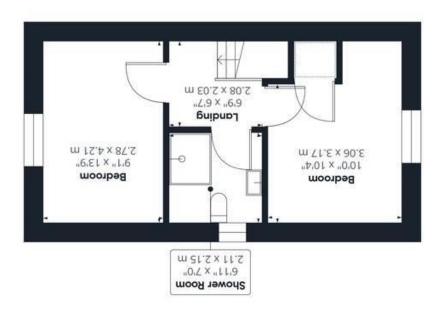

# Approximate total area<sup>m</sup> 683.62 ft²

5m 12,5a

## Reduced headroom

5m 32.1

easerrat bne sainosled gnibulax3 (1)

Reduced headroom

m 2.1/11.2 wol98 ......

While every attempt has been made to ensure accuracy, all measurements are approximate, not to scale. This floor plan is for illustrative purposes only.

Calculations are based on RICS IPMS 3C standard.

GIRAFFE360