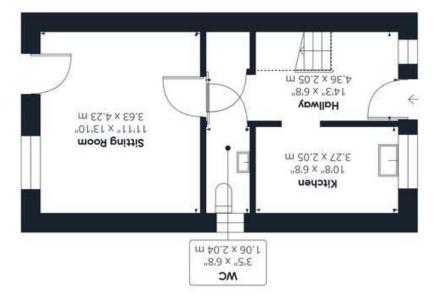

# Approximate total area<sup>m</sup> 683.62 ft²

5m 12,5a

## Reduced headroom

5m 32.1

easerrat bne sainosled gnibulax3 (1)

Reduced headroom

m 2.1/11.2 wol98 ......

While every attempt has been made to ensure accuracy, all measurements are approximate, not to scale. This floor plan is for illustrative purposes only.

Calculations are based on RICS IPMS 3C standard.

GIRAFFE360

## Ground Floor

Floor