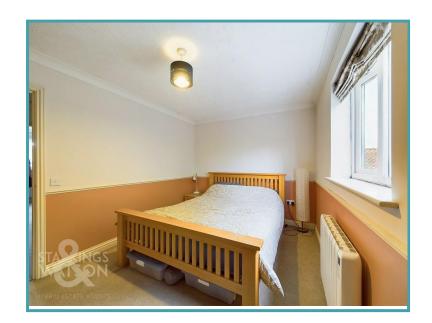

### THE GRAND TOUR

Stepping inside, the hallway entrance is finished with wood effect flooring while the stairs rise to the first floor landing, and storage space is provided below. A useful cupboard can be found to one side, with a door leading off to the adjacent kitchen. The kitchen includes a modern range of wall and base level units with tiled splash backs running around the work surface, with space for an electric cooker and general white goods including a fridge freezer and washing machine. A ground floor W.C leads off the hall entrance and has been modernised to include storage under the sink, with tiled splash backs and flooring. Running the full width of the property is the sitting room which sits towards the rear, with a window and door taking you out to the garden. Heading upstairs, the landing leads to the two double bedrooms, both finished with fitted carpet with one facing the front and one to rear. Sitting between the bedrooms is the modernised shower room, with half tiled walls, vanity unit with storage cupboard under and heated towel rail.