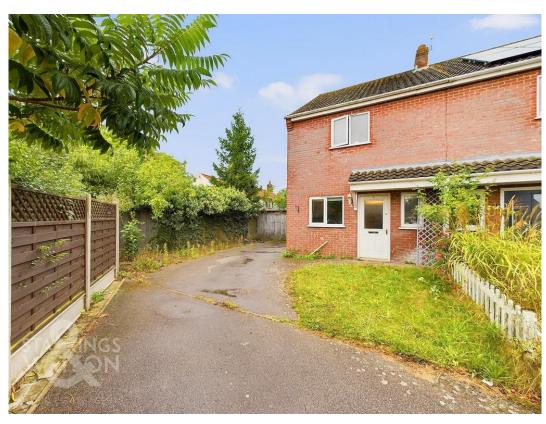

## SETTING THE SCENE

Situated in the corner of a cul-de-sac, this semidetached home is approached by a tarmac driveway providing tandem parking, with a lawn frontage and potential to create a flower bed border or low maintenance shingle border for easy maintenance. Gated access leads to the rear garden with a footpath leading to main entrance door.

#### THE GREAT OUTDOORS

Heading outside, the rear garden wraps around the property to the side and rear, whilst being fully enclosed with timber panel fencing. A mixture of planting borders the garden, with a central grass area, useful brick built barbecue and timber built storage shed.