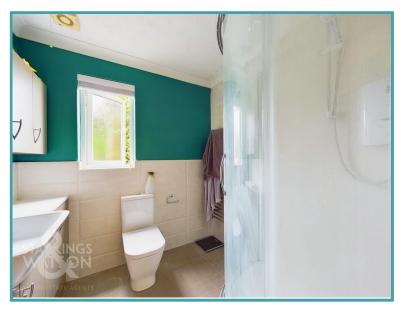

### THE GRAND TOUR

Stepping inside, the hallway entrance is finished with wood effect flooring while the stairs rise to the first floor landing, and storage space is provided below. A useful cupboard can be found to one side, with a door leading off to the adjacent kitchen. The kitchen includes a modern range of wall and base level units with tiled splash backs running around the work surface, with space for an electric cooker and general white goods including a fridge freezer and washing machine. A ground floor W.C leads off the hall entrance and has been modernised to include storage under the sink, with tiled splash backs and flooring. Running the full width of the property is the sitting room which sits towards the rear, with a window and door taking you out to the garden. Heading upstairs, the landing leads to the two double bedrooms, both finished with fitted carpet with one facing the front and one to rear. Sitting between the bedrooms is the modernised shower room, with half tiled walls, vanity unit with storage cupboard under and heated towel rail.