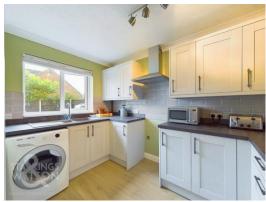

### THE GRAND TOUR

Stepping inside, the hallway entrance is finished with wood effect flooring while the stairs rise to the first floor landing, and storage space is provided below. A useful cupboard can be found to one side, with a door leading off to the adjacent kitchen. The kitchen includes a modern range of wall and base level units with tiled splash backs running around the work surface, with space for an electric cooker and general white goods including a fridge freezer and washing machine. A ground floor W.C leads off the hall entrance and has been modernised to include storage under the sink, with tiled splash backs and flooring. Running the full width of the property is the sitting room which sits towards the rear, with a window and door taking you out to the garden. Heading upstairs, the landing leads to the two double bedrooms, both finished with fitted carpet with one facing the front and one to rear. Sitting between the bedrooms is the modernised shower room, with half tiled walls, vanity unit with storage cupboard under and heated towel rail.