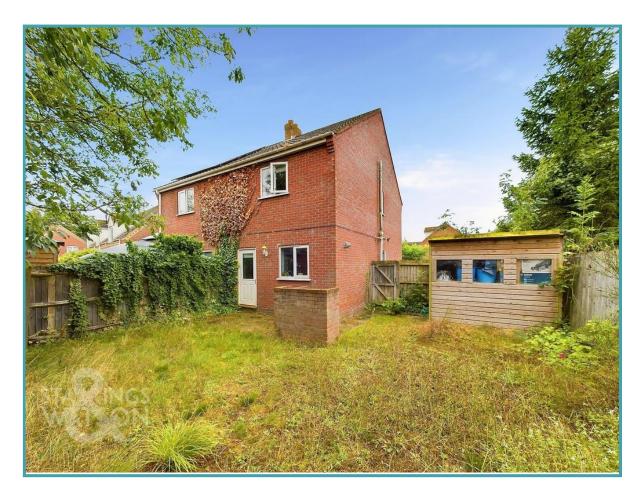

## SETTING THE SCENE

Situated in the corner of a cul-de-sac, this semidetached home is approached by a tarmac driveway providing tandem parking, with a lawn frontage and potential to create a flower bed border or low maintenance shingle border for easy maintenance. Gated access leads to the rear garden with a footpath leading to main entrance door.

#### THE GREAT OUTDOORS

Heading outside, the rear garden wraps around the property to the side and rear, whilst being fully enclosed with timber panel fencing. A mixture of planting borders the garden, with a central grass area, useful brick built barbecue and timber built storage shed.