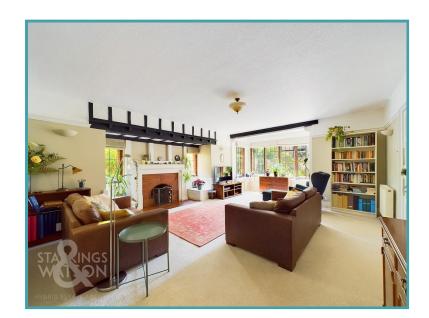

# THE GRAND TOUR

Stepping in via the main entrance door you will find a generous porch style entrance leading into the central lobby with carpeted flooring and gas radiator, this space could make an ideal study if so desired. Just off from the lobby is the 22' dual aspect sitting room, a generous room with an open fireplace currently housing an electric fire with exposed wooden beams and picture rails along the walls. Heading to your left from the lobby is the main bedroom, a sizeable dual aspect room with built in wardrobes, carpeted flooring, gas heating and ample floor space for soft furnishings. Heading out the rear of the sitting room and turning right you will find the second bedroom, this being a double room too also with carpeted flooring, built in wardrobe and handy en-suite WC with frosted glass window. The shower room sits next door to the second bedroom, a fully tiled three piece suite complete with underfloor heating, frosted glass window and walk-in shower. Both the dining room and kitchen are lined with wooden effect Amtico flooring with the formal dining room also boasting further character features including an original cast iron stove with original tiling surround. Finally, the kitchen space allows for a central island if so desired with a range of wall and base mounted storage surrounding the kitchen giving ample work top space giving way to an integrated oven and hob with extraction above, dishwasher, washing machine and fridge/freezer.