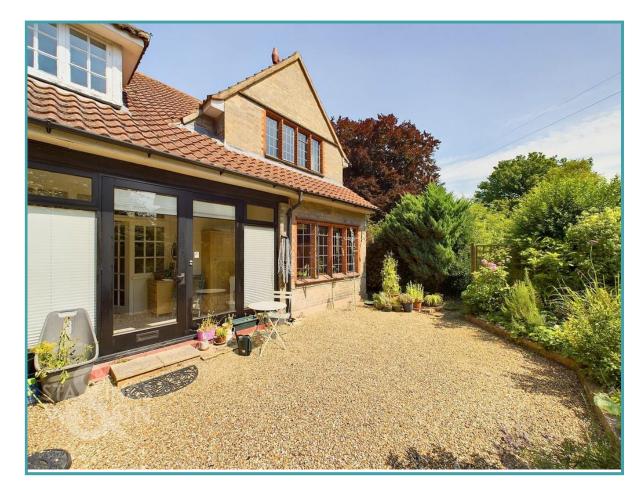

### **SETTING THE SCENE**

Turning off from Ipswich road you are first met with a shingle driveway with the access door into the kitchen directly in front of you. As you carry on beyond the property you will find the rear with its allocated parking spaces for each property where there are two tandem spaces for this home. A short walk to your right will take you through a private gate into the

# THE GREAT OUTDOORS

The property benefits from a private garden space, forming the ideal sun trap in the summer months with a newly fitted timber fence and gate ,this low maintenance space is bordered by colourful plants and shrubs making for an aesthetically pleasant setting as well as adding additional privacy.