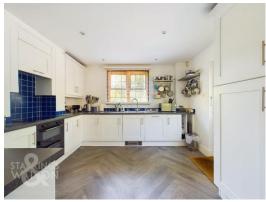

# THE GRAND TOUR

Stepping in via the main entrance door you will find a generous porch style entrance leading into the central lobby with carpeted flooring and gas radiator, this space could make an ideal study if so desired. Just off from the lobby is the 22' dual aspect sitting room, a generous room with an open fireplace currently housing an electric fire with exposed wooden beams and picture rails along the walls. Heading to your left from the lobby is the main bedroom, a sizeable dual aspect room with built in wardrobes, carpeted flooring, gas heating and ample floor space for soft furnishings. Heading out the rear of the sitting room and turning right you will find the second bedroom, this being a double room too also with carpeted flooring, built in wardrobe and handy en-suite WC with frosted glass window. The shower room sits next door to the second bedroom, a fully tiled three piece suite complete with underfloor heating, frosted glass window and walk-in shower. Both the dining room and kitchen are lined with wooden effect Amtico flooring with the formal dining room also boasting further character features including an original cast iron stove with original tiling surround. Finally, the kitchen space allows for a central island if so desired with a range of wall and base mounted storage surrounding the kitchen giving ample work top space giving way to an integrated oven and hob with extraction above, dishwasher, washing machine and fridge/freezer.