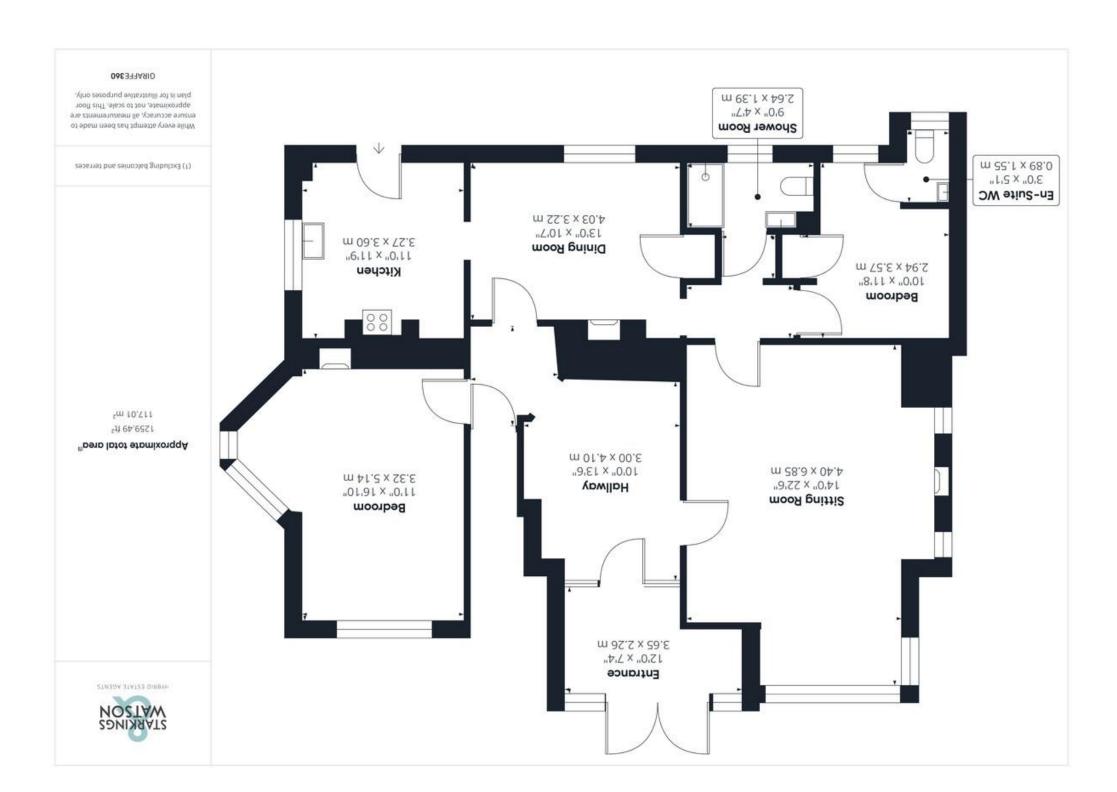

- Ground Floor Flat
- Over 1259 Sq. ft Of Accommodation (stms)
- Characterful Home
- 22' Sitting Room with Open Fire
- Kitchen with Integrated Appliances & Utility Room
- Separate Dining Room
- Two Double Bedrooms
- Allocated Off Road Parking

# **IN SUMMARY**

The GROUND FLOOR FLAT offers a wealth of internal space measuring some 1259 SQ. FT (stms) as well as a PRIVATE REAR GARDEN and allocated OFF ROAD PARKING. The accommodation is bursting with CHARACTER throughout, and offers a VERSATILE living space including a large entrance hallway ideal as a STUDY, 22' DUAL ASPECT SITTING ROOM with an OPEN FIRE, separate DINING ROOM leading into the fitted kitchen boasting a range of INTEGRATED APPLIANCES, neatly finished SHOWER ROOM, alongside TWO DOUBLE BEDROOMS with one benefiting from an EN-SUITE W.C.

# THE GRAND TOUR

Stepping in via the main entrance door you will find a generous porch style entrance leading into the central lobby with carpeted flooring and gas radiator, this space could make an ideal study if so desired. Just off from the lobby is the 22' dual aspect sitting room, a generous room with an open fireplace currently housing an electric fire with exposed wooden beams and picture rails along the walls. Heading to your left from the lobby is the main bedroom, a sizeable dual aspect room with built in wardrobes, carpeted flooring, gas heating and ample floor space for soft furnishings. Heading out the rear of the sitting room and turning right you will find the second bedroom, this being a double room too also with carpeted flooring, built in wardrobe and handy en-suite WC with frosted glass window. The shower room sits next door to the second bedroom, a fully tiled three piece suite complete with underfloor heating, frosted glass window and walk-in shower. Both the dining room and kitchen are lined with wooden effect Amtico flooring with the formal dining room also boasting further character features including an original cast iron stove with original tiling surround. Finally, the kitchen space allows for a central island if so desired with a range of wall and base mounted storage surrounding the kitchen giving ample work top space giving way to an integrated oven and hob with extraction above, dishwasher, washing machine and fridge/freezer.