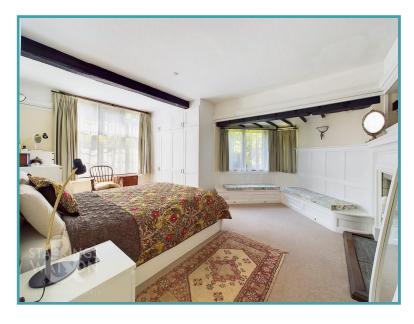

# THE GRAND TOUR

Stepping in via the main entrance door you will find a generous porch style entrance leading into the central lobby with carpeted flooring and gas radiator, this space could make an ideal study if so desired. Just off from the lobby is the 22' dual aspect sitting room, a generous room with an open fireplace currently housing an electric fire with exposed wooden beams and picture rails along the walls. Heading to your left from the lobby is the main bedroom, a sizeable dual aspect room with built in wardrobes, carpeted flooring, gas heating and ample floor space for soft furnishings. Heading out the rear of the sitting room and turning right you will find the second bedroom, this being a double room too also with carpeted flooring, built in wardrobe and handy en-suite WC with frosted glass window. The shower room sits next door to the second bedroom, a fully tiled three piece suite complete with underfloor heating, frosted glass window and walk-in shower. Both the dining room and kitchen are lined with wooden effect Amtico flooring with the formal dining room also boasting further character features including an original cast iron stove with original tiling surround. Finally, the kitchen space allows for a central island if so desired with a range of wall and base mounted storage surrounding the kitchen giving ample work top space giving way to an integrated oven and hob with extraction above, dishwasher, washing machine and fridge/freezer.