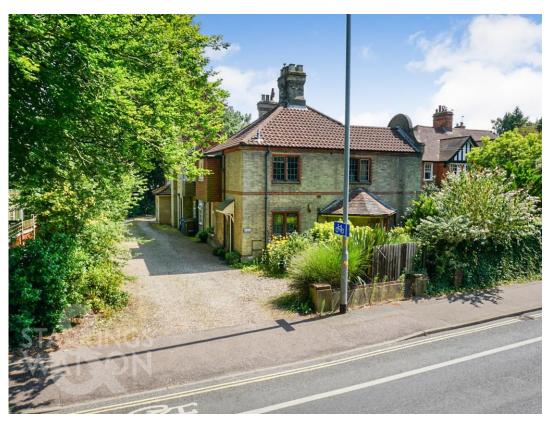

### **SETTING THE SCENE**

Turning off from Ipswich road you are first met with a shingle driveway with the access door into the kitchen directly in front of you. As you carry on beyond the property you will find the rear with its allocated parking spaces for each property where there are two tandem spaces for this home. A short walk to your right will take you through a private gate into the

garden and further into the main entrance lobby.