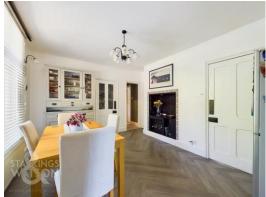

# THE GRAND TOUR

Stepping in via the main entrance door you will find a generous porch style entrance leading into the central lobby with carpeted flooring and gas radiator, this space could make an ideal study if so desired. Just off from the lobby is the 22' dual aspect sitting room, a generous room with an open fireplace currently housing an electric fire with exposed wooden beams and picture rails along the walls. Heading to your left from the lobby is the main bedroom, a sizeable dual aspect room with built in wardrobes, carpeted flooring, gas heating and ample floor space for soft furnishings. Heading out the rear of the sitting room and turning right you will find the second bedroom, this being a double room too also with carpeted flooring, built in wardrobe and handy en-suite WC with frosted glass window. The shower room sits next door to the second bedroom, a fully tiled three piece suite complete with underfloor heating, frosted glass window and walk-in shower. Both the dining room and kitchen are lined with wooden effect Amtico flooring with the formal dining room also boasting further character features including an original cast iron stove with original tiling surround. Finally, the kitchen space allows for a central island if so desired with a range of wall and base mounted storage surrounding the kitchen giving ample work top space giving way to an integrated oven and hob with extraction above, dishwasher, washing machine and fridge/freezer.