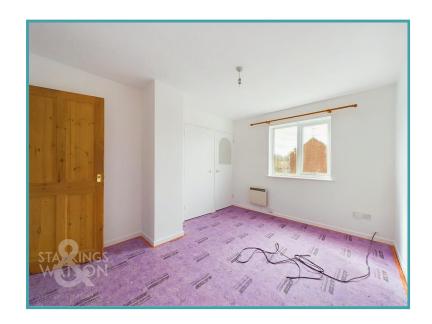

#### THE GRAND TOUR

Heading inside, a hall entrance leads to the sitting room and stairs which run to the first floor. The sitting room sits around a fireplace, with flooring to be installed, and a door into the kitchen. With a range of wall and base level units, an inset electric ceramic hob and built-in electric oven are included, along with space for general white goods. A window and door face to the rear garden. Upstairs, three bedrooms lead off the landing, including the main bedroom with two built-in cupboards. The bathroom includes a three piece suite, tiled splash backs and a shower over the bath.