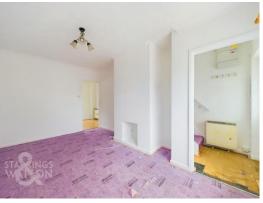

#### THE GRAND TOUR

Heading inside, a hall entrance leads to the sitting room and stairs which run to the first floor. The sitting room sits around a fireplace, with flooring to be installed, and a door into the kitchen. With a range of wall and base level units, an inset electric ceramic hob and built-in electric oven are included, along with space for general white goods. A window and door face to the rear garden. Upstairs, three bedrooms lead off the landing, including the main bedroom with two built-in cupboards. The bathroom includes a three piece suite, tiled splash backs and a shower over the bath.