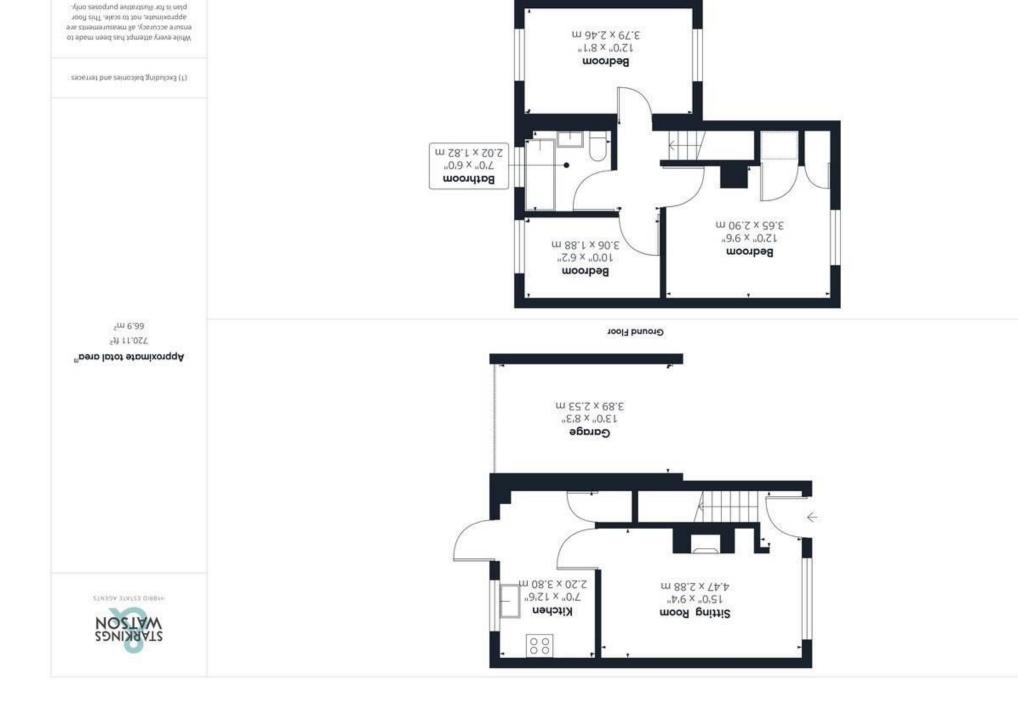

#### **IN SUMMARY**

Occupying a POPULAR RESIDENTIAL LOCATION, this mid-terrace home offers THREE SPACIOUS BEDROOMS and a GARAGE for parking. With a NEUTRAL DECOR the property is finished with uPVC double glazing and electric storage heating. The ground floor offers a hall entrance, 15' SITTING ROOM, and 12' KITCHEN which runs across the rear. Upstairs the THREE BEDROOMS lead off the landing, along with a family bathroom which incorporates a SHOWER over the bath. Outside, the GARDEN offers areas of PAVING and GRASS, with the GARAGE being open to the rear creating an open storage space.

#### THE GRAND TOUR

Heading inside, a hall entrance leads to the sitting room and stairs which run to the first floor. The sitting room sits around a fireplace, with flooring to be installed, and a door into the kitchen. With a range of wall and base level units, an inset electric ceramic hob and built-in electric oven are included, along with space for general white goods. A window and door face to the rear garden. Upstairs, three bedrooms lead off the landing, including the main bedroom with two built-in cupboards. The bathroom includes a three piece suite, tiled splash backs and a shower over the bath.