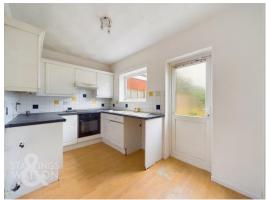

#### THE GRAND TOUR

Heading inside, a hall entrance leads to the sitting room and stairs which run to the first floor. The sitting room sits around a fireplace, with flooring to be installed, and a door into the kitchen. With a range of wall and base level units, an inset electric ceramic hob and built-in electric oven are included, along with space for general white goods. A window and door face to the rear garden. Upstairs, three bedrooms lead off the landing, including the main bedroom with two built-in cupboards. The bathroom includes a three piece suite, tiled splash backs and a shower over the bath.