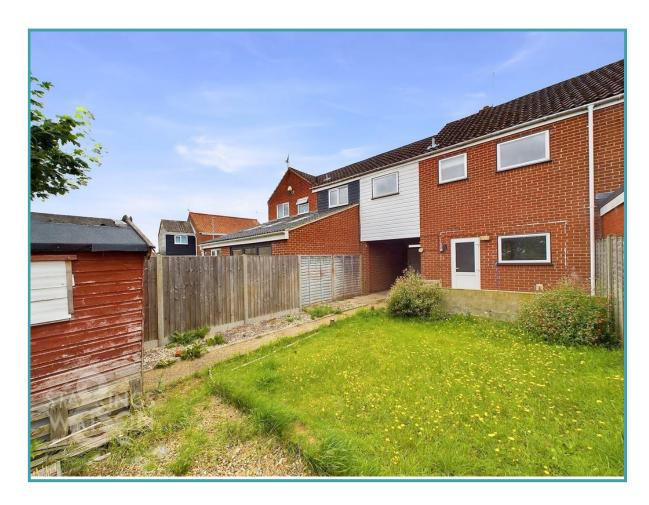

#### THE GREAT OUTDOORS

Heading outside, the garden is enclosed with timber panelled fencing, with a central lawn, and various shingle beds.