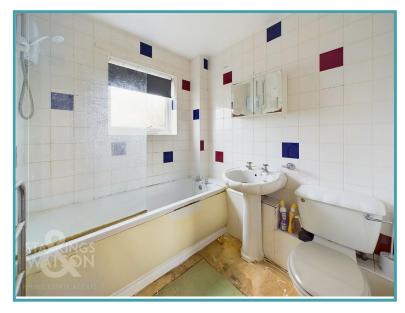

#### THE GRAND TOUR

Heading inside, a hall entrance leads to the sitting room and stairs which run to the first floor. The sitting room sits around a fireplace, with flooring to be installed, and a door into the kitchen. With a range of wall and base level units, an inset electric ceramic hob and built-in electric oven are included, along with space for general white goods. A window and door face to the rear garden. Upstairs, three bedrooms lead off the landing, including the main bedroom with two built-in cupboards. The bathroom includes a three piece suite, tiled splash backs and a shower over the bath.