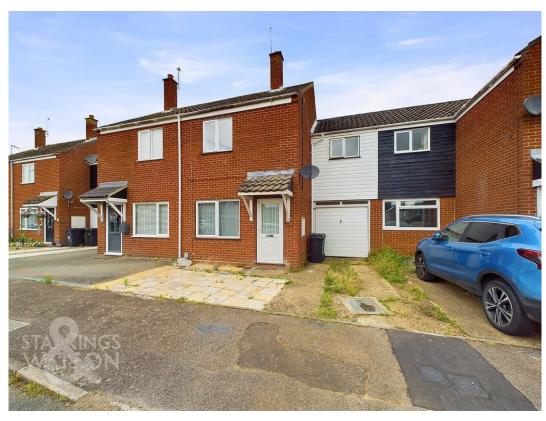

# PROPERTY TO LET

arla | propertymark

PROTECTED

For our full list of available properties, or for a FREE INSTANT online valuation visit

naea | propertymark
PROTECTED

starkingsandwatson.co.uk

- Mid-Terrace Home
- Hall Entrance & Sitting Room
- Fitted Kitchen
- Three Bedrooms
- Family Bathroom with Shower
- Close to Village Amenities
- Garage with Open Rear
- Enclosed Garden

#### **IN SUMMARY**

Occupying a POPULAR RESIDENTIAL LOCATION, this mid-terrace home offers THREE SPACIOUS BEDROOMS and a GARAGE for parking. With a NEUTRAL DECOR the property is finished with uPVC double glazing and electric storage heating. The ground floor offers a hall entrance, 15' SITTING ROOM, and 12' KITCHEN which runs across the rear. Upstairs the THREE BEDROOMS lead off the landing, along with a family bathroom which incorporates a SHOWER over the bath. Outside, the GARDEN offers areas of PAVING and GRASS, with the GARAGE being open to the rear creating an open storage space.

#### SETTING THE SCENE

A low maintenance paved frontage can be found outside, with off road parking and access to the garage.