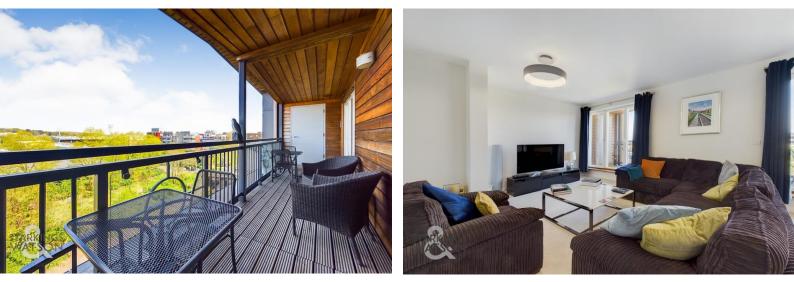

#### **IN SUMMARY**

With TWO RIVER FRONTED BALCONIES, tandem ALLOCATED PARKING for TWO VEHICLES and a DUPLEX INTERIOR over TWO FLOORS, the property is ready to MOVE IN. This sizeable home offers a FLEXIBLE LAYOUT and OPEN PLAN LIVING, all centred on the VIEWS across the CITY SKYLINE. Heading in the main entrance, the hallway offers STORAGE and doors to THREE BEDROOMS and the family bathroom. Two bedrooms LEAD OUT onto the BALCONY, with the main bedroom also EN SUITE. Heading upstairs, the SITTING ROOM offers ample dining space, along with a WALK-OUT BALCONY and storage, along with a cloakroom, and FULLY FITTED KITCHEN.

storage and full length window and doors onto the balcony, with views across the river and city landscape. The last bedroom also offers a range of built-in wardrobes and matching doors to the walk-out balcony with full length windows. The en suite is a modern three piece suite, with a shower cubicle, tiled splash backs and a heated towel rail. The hallway offers stairs leading to the top floor, with the landing offering a built-in storage cupboard and fire escape. The other rooms include a cloakroom with half tiled walls, the sitting room and kitchen. Firstly, the kitchen offers a full range of wall and base level units with under cupboard lighting, integrated electric ceramic hob and built-in electric double oven, integrated dishwasher and washing machine. Lastly, the sitting room offers ample space for dining and soft furnishings, with two sets of doors to the main balcony, with space for outside seating and twin built-in storage cupboards.

# THE GREAT OUTDOORS

The bedroom balcony offers a walk-out space to enjoy the view, whilst the top floor balcony extends to some 22' with space for a table, and built-in storage. Underground parking is provided for two vehicles.