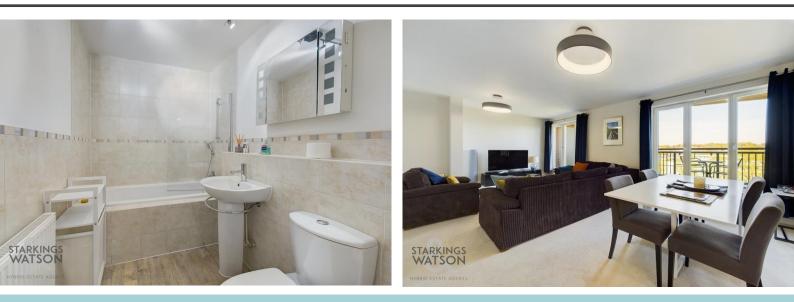

# THE GRAND TOUR

Stepping inside, the lower level is the bedroom level, with a central hall offering a fitted carpet and two built-in storage cupboards. To your right, the immaculately presented family bathroom can be found, with tiled splash backs and wood effect flooring. The three piece suite is a white finish, with a shower over the bath. Next door one of the double bedrooms has been re-purposed as a home office, with fitted carpet, and ample space for a bed. The next double bedroom offers a range of built-in

storage and full length window and doors onto the balcony, with views across the river and city landscape. The last bedroom also offers a range of built-in wardrobes and matching doors to the walk-out balcony with full length windows. The en suite is a modern three piece suite, with a shower cubicle, tiled splash backs and a heated towel rail. The hallway offers stairs leading to the top floor, with the landing offering a built-in storage cupboard and fire escape. The other rooms include a cloakroom with half tiled walls, the sitting room and kitchen. Firstly, the kitchen offers a full range of wall and base level units with under cupboard lighting, integrated electric ceramic hob and built-in electric double oven, integrated dishwasher and washing machine. Lastly, the sitting room offers ample space for dining and soft furnishings, with two sets of doors to the main balcony, with space for outside seating and twin built-in storage cupboards.