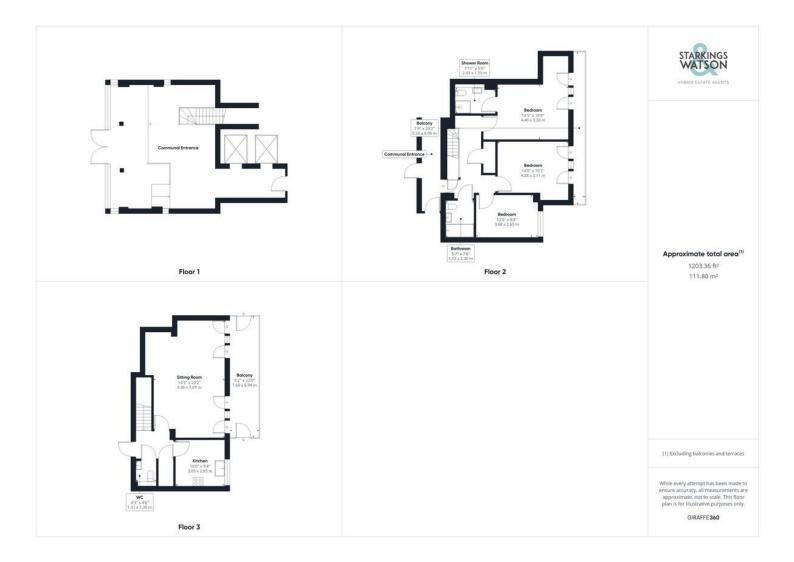

#### **IN SUMMARY**

With TWO RIVER FRONTED BALCONIES, tandem ALLOCATED PARKING for TWO VEHICLES and a DUPLEX INTERIOR over TWO FLOORS, the property is ready to MOVE IN. This sizeable home offers a FLEXIBLE LAYOUT and OPEN PLAN LIVING, all centred on the VIEWS across the CITY SKYLINE. Heading in the main entrance, the hallway offers STORAGE and doors to THREE BEDROOMS and the family bathroom. Two bedrooms LEAD OUT onto the BALCONY, with the main bedroom also EN SUITE. Heading upstairs, the SITTING ROOM offers ample dining space, along with a WALK-OUT BALCONY and storage, along with a cloakroom, and FULLY FITTED KITCHEN.

### SETTING THE SCENE

The property is tucked away behind a secure gated access, with an entry telecom system providing access to the main communal entrance. Steps lead to the inner hallway where the main entrance door can be found, which in turn leads to the lifts and stair access.

# THE GRAND TOUR

Stepping inside, the lower level is the bedroom level, with a central hall offering a fitted carpet and two built-in storage cupboards. To your right, the immaculately presented family bathroom can be found, with tiled splash backs and wood effect flooring. The three piece suite is a white finish, with a shower over the bath. Next door one of the double bedrooms has been re-purposed as a home office, with fitted carpet, and ample space for a bed. The next double bedroom offers a range of built-in

storage and full length window and doors onto the balcony, with views across the river and city landscape. The last bedroom also offers a range of built-in wardrobes and matching doors to the walk-out balcony with full length windows. The en suite is a modern three piece suite, with a shower cubicle, tiled splash backs and a heated towel rail. The hallway offers stairs leading to the top floor, with the landing offering a built-in storage cupboard and fire escape. The other rooms include a cloakroom with half tiled walls, the sitting room and kitchen. Firstly, the kitchen offers a full range of wall and base level units with under cupboard lighting, integrated electric ceramic hob and built-in electric double oven, integrated dishwasher and washing machine. Lastly, the sitting room offers ample space for dining and soft furnishings, with two sets of doors to the main balcony, with space for outside seating and twin built-in storage cupboards.

# THE GREAT OUTDOORS

The bedroom balcony offers a walk-out space to enjoy the view, whilst the top floor balcony extends to some 22' with space for a table, and built-in storage. Underground parking is provided for two vehicles.