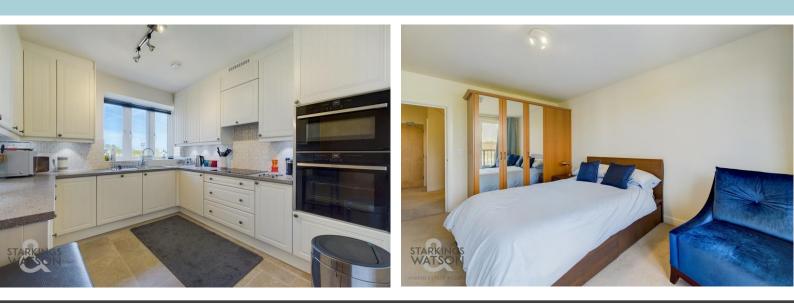

# THE GRAND TOUR

Stepping inside, the lower level is the bedroom level, with a central hall offering a fitted carpet and two built-in storage cupboards. To your right, the immaculately presented family bathroom can be found, with tiled splash backs and wood effect flooring. The three piece suite is a white finish, with a shower over the bath. Next door one of the double bedrooms has been re-purposed as a home office, with fitted carpet, and ample space for a bed. The next double bedroom offers a range of built-in

storage and full length window and doors onto the balcony, with views across the river and city landscape. The last bedroom also offers a range of built-in wardrobes and matching doors to the walk-out balcony with full length windows. The en suite is a modern three piece suite, with a shower cubicle, tiled splash backs and a heated towel rail. The hallway offers stairs leading to the top floor, with the landing offering a built-in storage cupboard and fire escape. The other rooms include a cloakroom with half tiled walls, the sitting room and kitchen. Firstly, the kitchen offers a full range of wall and base level units with under cupboard lighting, integrated electric ceramic hob and built-in electric double oven, integrated dishwasher and washing machine. Lastly, the sitting room offers ample space for dining and soft furnishings, with two sets of doors to the main balcony, with space for outside seating and twin built-in storage cupboards.