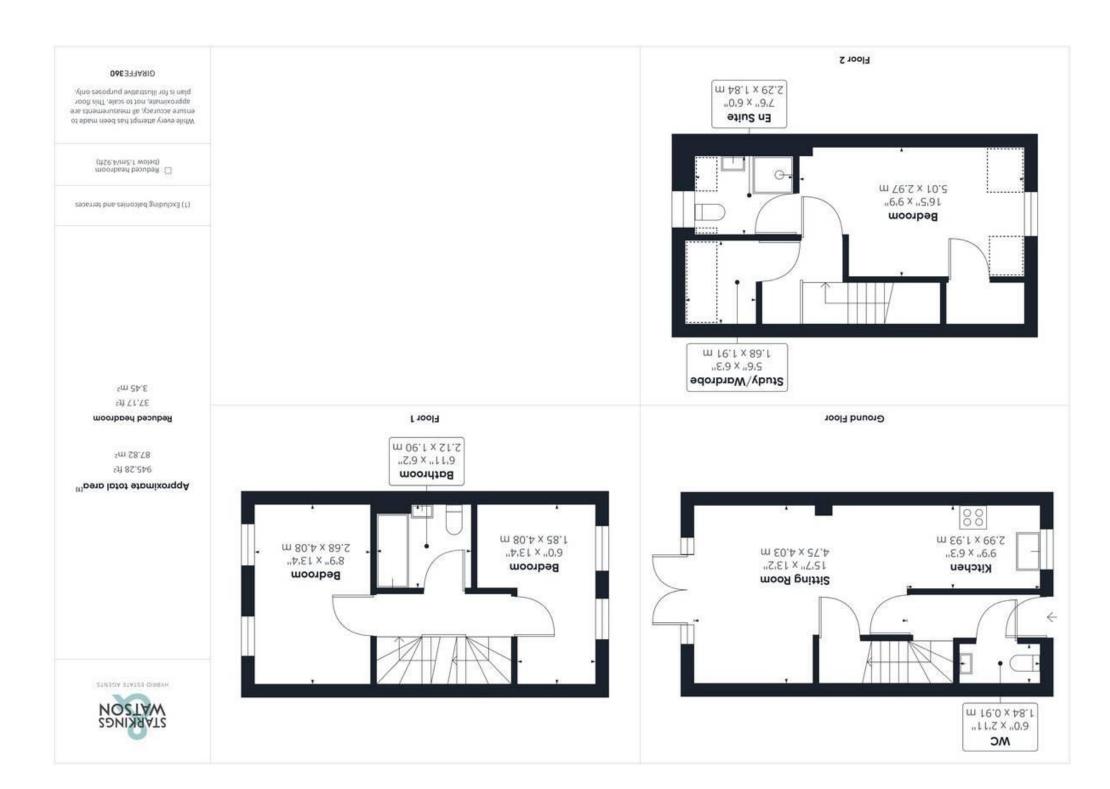

#### **IN SUMMARY**

This MODERN THREE STOREY TOWN HOUSE offers close to 950 Sq. ft (stms) of accommodation with EASY to MAINTAIN GARDENS, parking and a GARAGE. Presented in IMMACULATE CONDITION and with a neutral décor throughout, the property is READY TO MOVE IN. The LIVING SPACE is on the ground floor, with a wood effect flooring leading through the entrance hall, with an adjacent CLOAKROOM and FULLY OPEN PLAN sitting/dining room with FITTED KITCHEN. Storage can be found under the stairs. The middle floor offers TWO DOUBLE BEDROOMS and the family bathroom, with the TOP FLOOR offering the MAIN BEDROOM with EN SUITE and either WALK-IN WARDROBE or STUDY SPACE.

#### **THE GRAND TOUR**

Wood effect flooring allows the entrance hall to be a versatile and useful entrance, with stairs rising up and the cloakroom opposite - also with wood effect flooring and a white two piece suite. The main living space is fully open plan, again with wood effect flooring, windows and French doors to rear. There is ample space for a dining table, with the kitchen offering a range of built-in cupboards and with space for white goods. Storage can be found under the stairs. Heading up, the middle floor offers two double bedrooms, one facing to front and the other to rear. The family bathroom offers half tiled walls and a shower over the bath. The top floor offers a builtin wardrobe or study, with the main bedroom finished with a wood panelled feature wall and further built-in storage. The adjacent en suite is finished with tiled splash backs and tiled effect flooring.