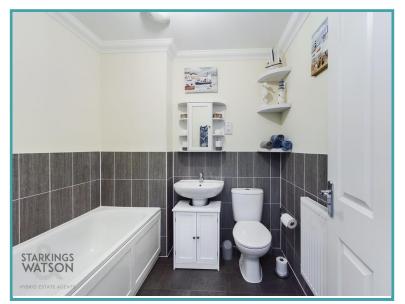

#### **THE GRAND TOUR**

Wood effect flooring allows the entrance hall to be a versatile and useful entrance, with stairs rising up and the cloakroom opposite - also with wood effect flooring and a white two piece suite. The main living space is fully open plan, again with wood effect flooring, windows and French doors to rear. There is ample space for a dining table, with the kitchen offering a range of built-in cupboards and with space for white goods. Storage can be found under the stairs. Heading up, the middle floor offers two double bedrooms, one facing to front and the other to rear. The family bathroom offers half tiled walls and a shower over the bath. The top floor offers a builtin wardrobe or study, with the main bedroom finished with a wood panelled feature wall and further built-in storage. The adjacent en suite is finished with tiled splash backs and tiled effect flooring.