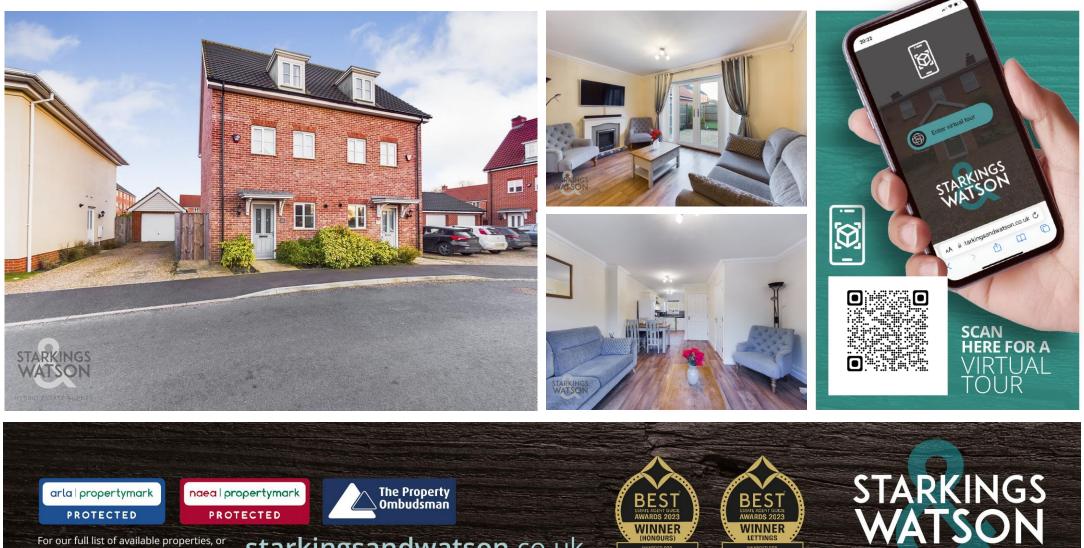

#### **IN SUMMARY**

This MODERN THREE STOREY TOWN HOUSE offers close to 950 Sq. ft (stms) of accommodation with EASY to MAINTAIN GARDENS, parking and a GARAGE. Presented in IMMACULATE CONDITION and with a neutral décor throughout, the property is READY TO MOVE IN. The LIVING SPACE is on the ground floor, with a wood effect flooring leading through the entrance hall, with an adjacent CLOAKROOM and FULLY OPEN PLAN sitting/dining room with FITTED KITCHEN. Storage can be found under the stairs. The middle floor offers TWO DOUBLE BEDROOMS and the family bathroom, with the TOP FLOOR offering the MAIN BEDROOM with EN SUITE and either WALK-IN WARDROBE or STUDY SPACE.

#### SETTING THE SCENE

Situated on a modern housing development, the plot was chosen for its open front aspect, with the property opposite siding on, rather than looking directly towards this home. A planted front garden can be found, with the garage and driveway located to the right hand side of the property.