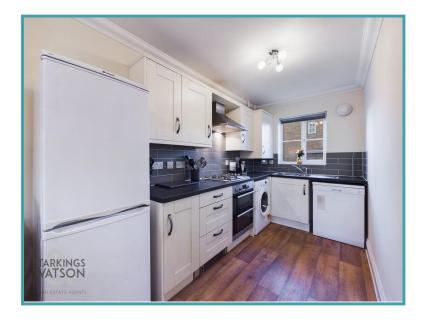

#### **THE GRAND TOUR**

Wood effect flooring allows the entrance hall to be a versatile and useful entrance, with stairs rising up and the cloakroom opposite - also with wood effect flooring and a white two piece suite. The main living space is fully open plan, again with wood effect flooring, windows and French doors to rear. There is ample space for a dining table, with the kitchen offering a range of built-in cupboards and with space for white goods. Storage can be found under the stairs. Heading up, the middle floor offers two double bedrooms, one facing to front and the other to rear. The family bathroom offers half tiled walls and a shower over the bath. The top floor offers a builtin wardrobe or study, with the main bedroom finished with a wood panelled feature wall and further built-in storage. The adjacent en suite is finished with tiled splash backs and tiled effect flooring.