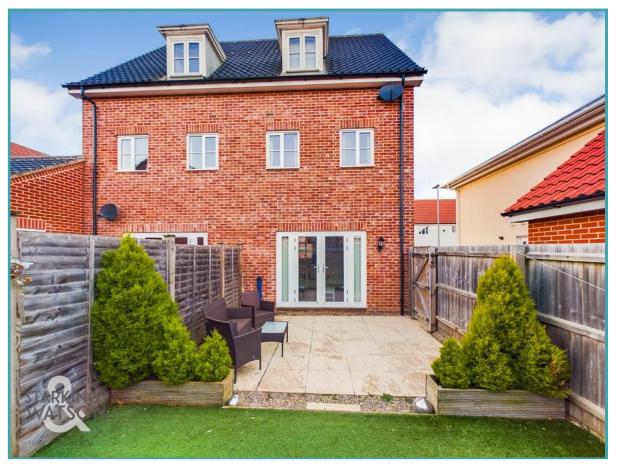

#### THE GREAT OUTDOORS

The rear garden has been created with low maintenance in mind. Enclosed with timber panelled fencing and finished with a large patio, an artificial lawn completes the space. An outside water supply, lighting and side gate complete the space. The garage offers an up and over door to front.