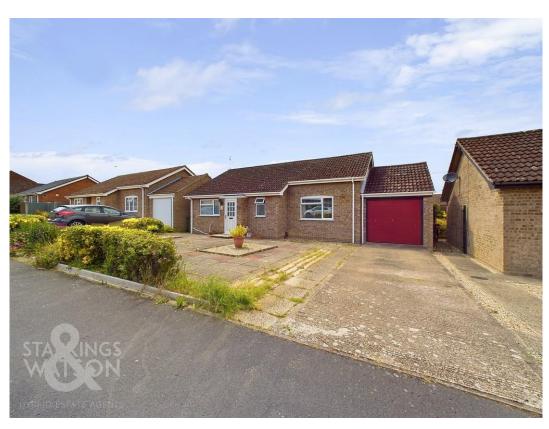

- Detached Bungalow
- Sought After Market Town
- Sitting/Dining Room
- Modern Fitted Kitchen
- Three Bedrooms
- Ample Parking to Front
- Private Rear Garden
- Attached Single Garage

### **SETTING THE SCENE**

As you turn onto St. Georges Drive from Stone Road in Toftwood, the property can be found on the right hand side behind a shrub border. There is a low maintenance garden which could be additional parking to the one space which is provided in front of the garage. A hard standing footpath leads to the main property.