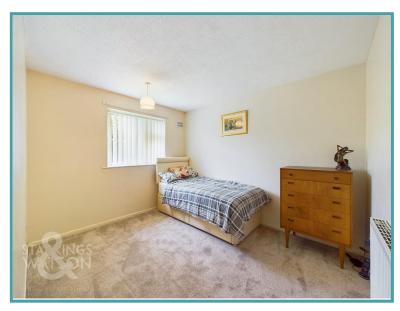

### THE GRAND TOUR

Passing through the uPVC double glazed front door into the entrance porch, you find a perfect space for coat and shoe storage and this room acts as another layer of insulation for the main property. Heading into the entrance hall with wood effect flooring, all rooms branch off the hallway except the conservatory which is just beyond the sitting room. The kitchen has been replaced recently with wall and base level cabinets, integrated cooking appliances which include an oven and electric induction hob - both benefiting from an extractor fan over. There is room to one corner for a dining table, a door to the outside and a window facing front to watch the world go by. The three bedrooms are carpeted, with space for freestanding or built in wardrobes and they are positioned close to the family bathroom which has a three piece suite.