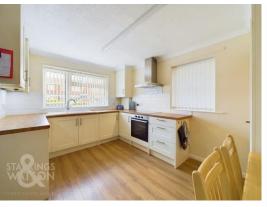

### **IN SUMMARY**

MODERNISED & UPDATED! With a newly FITTED KITCHEN featuring integrated cooking appliances and BUILT-IN STORAGE, this DETACHED BUNGALOW offers THREE BEDROOMS to one end of the bungalow - all accessed off an INNER HALL whilst the property has a functional divide between sleeping and living accommodation. The family bathroom is also accessed off the hall, and the SITTING ROOM has a door leading into the CONSERVATORY which enjoys views over the gardens. To front of the property there is parking, a low maintenance front garden and access to the garage.

### THE GRAND TOUR

Passing through the uPVC double glazed front door into the entrance porch, you find a perfect space for coat and shoe storage and this room acts as another layer of insulation for the main property. Heading into the entrance hall with wood effect flooring, all rooms branch off the hallway except the conservatory which is just beyond the sitting room. The kitchen has been replaced recently with wall and base level cabinets, integrated cooking appliances which include an oven and electric induction hob - both benefiting from an extractor fan over. There is room to one corner for a dining table, a door to the outside and a window facing front to watch the world go by. The three bedrooms are carpeted, with space for freestanding or built in wardrobes and they are positioned close to the family bathroom which has a three piece suite.