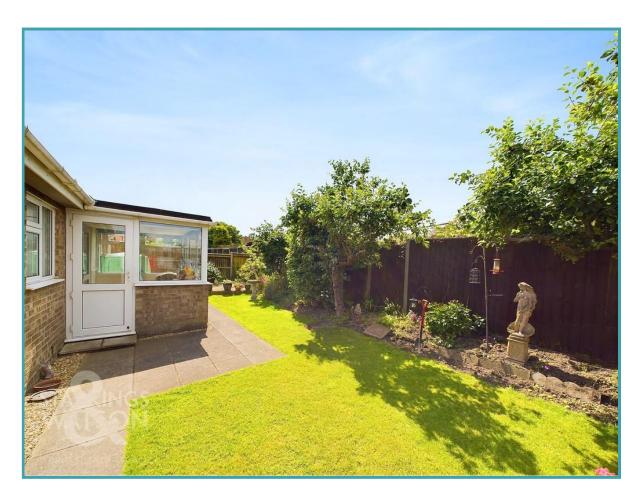

### THE GREAT OUTDOORS

Non-overlooked rear gardens can be found to the rear which are laid to lawn with areas of flower-bedding and room for a vegetable patch to be added. Benefiting from the south sun, you can entertain all day on the patio and when needing to store everything away, the timber shed is close by which is on a concrete base. Timber panel fencing can be found at the boundary and there is access through a personnel door to the garage.