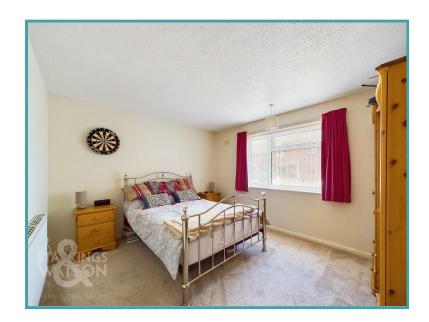

### THE GRAND TOUR

Passing through the uPVC double glazed front door into the entrance porch, you find a perfect space for coat and shoe storage and this room acts as another layer of insulation for the main property. Heading into the entrance hall with wood effect flooring, all rooms branch off the hallway except the conservatory which is just beyond the sitting room. The kitchen has been replaced recently with wall and base level cabinets, integrated cooking appliances which include an oven and electric induction hob - both benefiting from an extractor fan over. There is room to one corner for a dining table, a door to the outside and a window facing front to watch the world go by. The three bedrooms are carpeted, with space for freestanding or built in wardrobes and they are positioned close to the family bathroom which has a three piece suite.