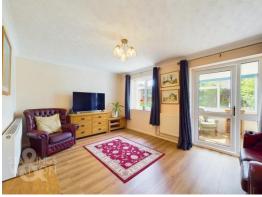

### **IN SUMMARY**

MODERNISED & UPDATED! With a newly FITTED KITCHEN featuring integrated cooking appliances and BUILT-IN STORAGE, this DETACHED BUNGALOW offers THREE BEDROOMS to one end of the bungalow - all accessed off an INNER HALL whilst the property has a functional divide between sleeping and living accommodation. The family bathroom is also accessed off the hall, and the SITTING ROOM has a door leading into the CONSERVATORY which enjoys views over the gardens. To front of the property there is parking, a low maintenance front garden and access to the garage.

### THE GRAND TOUR

Passing through the uPVC double glazed front door into the entrance porch, you find a perfect space for coat and shoe storage and this room acts as another layer of insulation for the main property. Heading into the entrance hall with wood effect flooring, all rooms branch off the hallway except the conservatory which is just beyond the sitting room. The kitchen has been replaced recently with wall and base level cabinets, integrated cooking appliances which include an oven and electric induction hob - both benefiting from an extractor fan over. There is room to one corner for a dining table, a door to the outside and a window facing front to watch the world go by. The three bedrooms are carpeted, with space for freestanding or built in wardrobes and they are positioned close to the family bathroom which has a three piece suite.