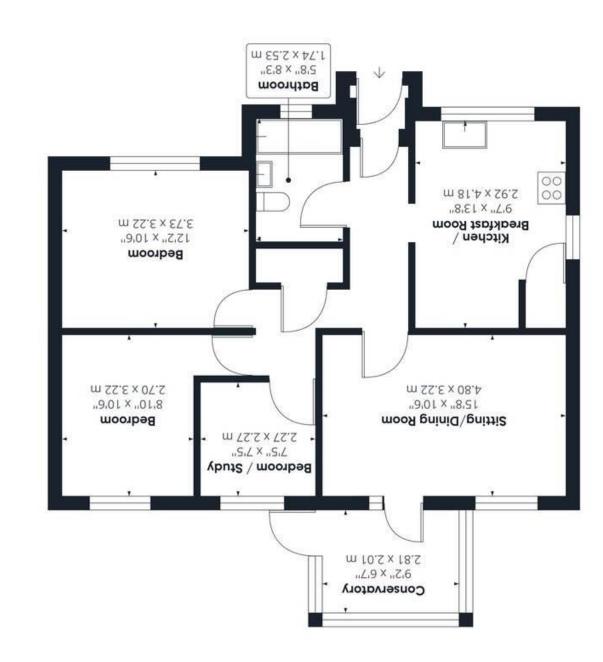

### **VIRTUAL TOUR**

View our virtual tour for a full 360 degree of the interior of the property.

HYBRID ESTATE AGENTS

fripera latot etamixoraqA fri fri fri

²m 64.2√

(1) Excluding balconies and terraces

While every attempt has been made to ensure accuracy, all measurements are approximate, not to scale. This floor plan is for illustrative purposes only.